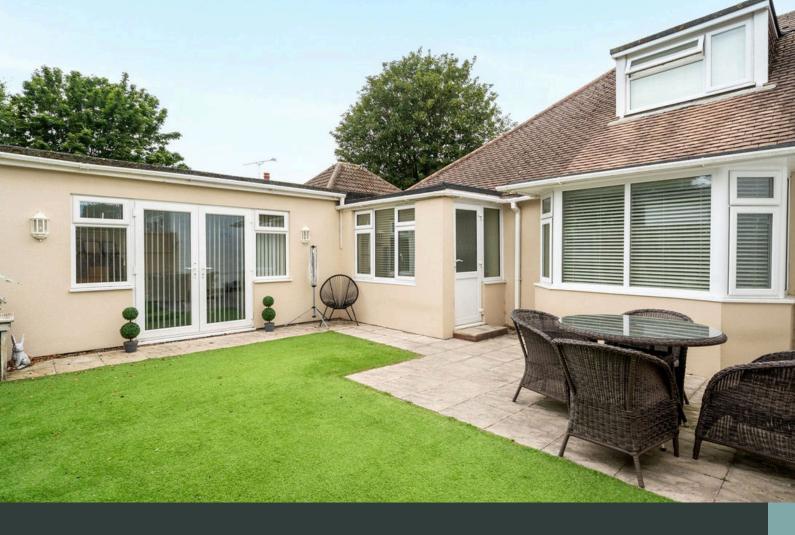

Outside, enjoy a low-maintenance, south-facing rear garden that catches the sun throughout the day—ideal for entertaining or relaxing. The private driveway has been recently re-laid, offering convenient off-street parking.