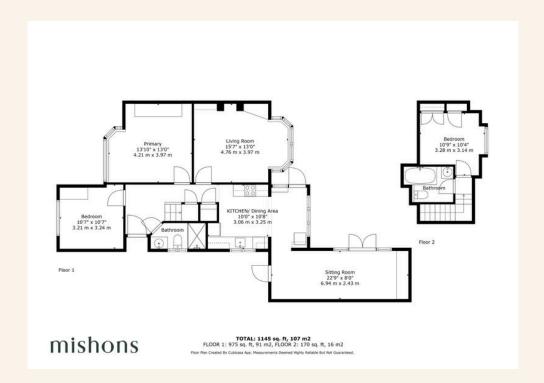

The property features three generous double bedrooms and two modern bathrooms, with the layout spanning two well-appointed floors. The ground floor includes a versatile family room or study—perfect for home working or additional living space—and a spacious lounge for relaxed evenings. A stylish kitchen/breakfast room completes the heart of the home, offering a practical and social space for cooking and dining.