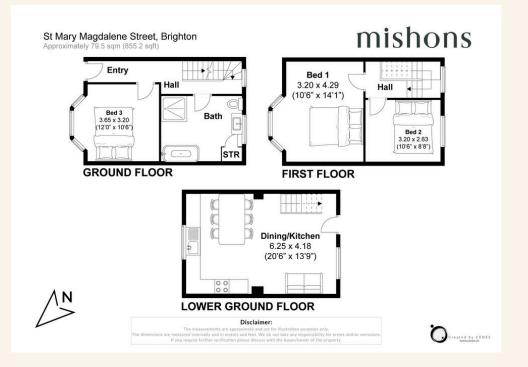

On the lower ground floor, you'll find a spacious and contemporary kitchen/diner, complete with sleek neutral-toned units and ample room for dining. A door leads directly to a charming walled patio garden – a peaceful and private spot, perfect for enjoying the summer months.

The ground floor features a bright and generously sized double bedroom, flooded with natural light, alongside a large, chic bathroom with modern fittings, including a separate walk-in shower and elegant finish.

Upstairs on the first floor are two further bedrooms. The principal bedroom benefits from stylish, fitted wardrobes offering excellent storage, while the third bedroom would work equally well as a home office or nursery.