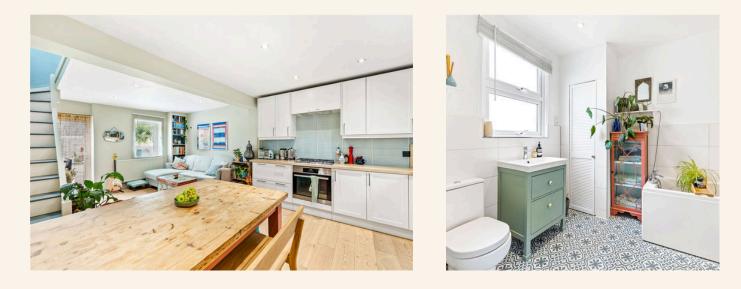

On the lower ground floor, you'll find a spacious and contemporary kitchen/diner, complete with sleek neutral-toned units and ample room for dining. A door leads directly to a charming walled patio garden – a peaceful and private spot, perfect for enjoying the summer months.

The ground floor features a bright and generously sized double bedroom, flooded with natural light, alongside a large, chic bathroom with modern fittings, including a separate walk-in shower and elegant finish.