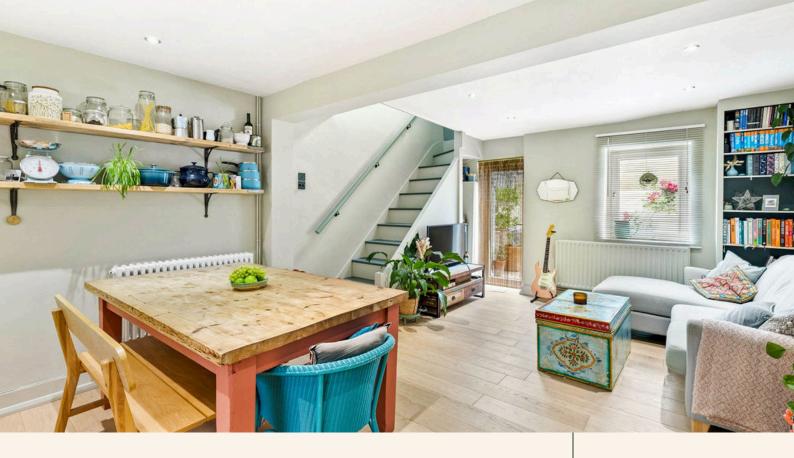

On the lower ground floor, you'll find a spacious and contemporary kitchen/diner, complete with sleek neutral-toned units and ample room for dining. A door leads directly to a charming walled patio garden – a peaceful and private spot, perfect for enjoying the summer months.