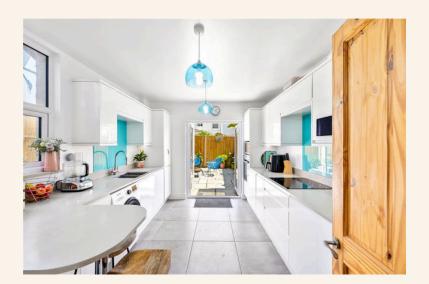

The ground floor is light and welcoming, with a generous lounge to the front featuring a classic bay window, feature fireplace, and bespoke shelving and storage to either side—perfect for relaxing or entertaining. The dining room sits to the rear with direct access via patio doors to the garden, creating a lovely indoor-outdoor flow. The well-appointed kitchen is fitted with sleek white gloss units and also offers access to the garden.