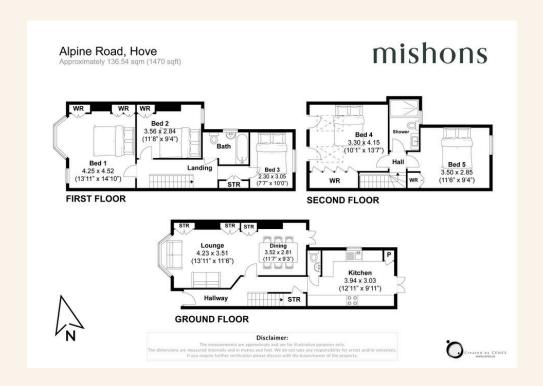

The ground floor is light and welcoming, with a generous lounge to the front featuring a classic bay window, feature fireplace, and bespoke shelving and storage to either side—perfect for relaxing or entertaining. The dining room sits to the rear with direct access via patio doors to the garden, creating a lovely indoor-outdoor flow. The well-appointed kitchen is fitted with sleek white gloss units and also offers access to the garden.

On the first floor, you'll find three well-proportioned double bedrooms and a stylish family bathroom, all finished in a tasteful neutral palette. The second floor provides two further bedrooms and a modern shower room —ideal for guests, teenagers, or home working.