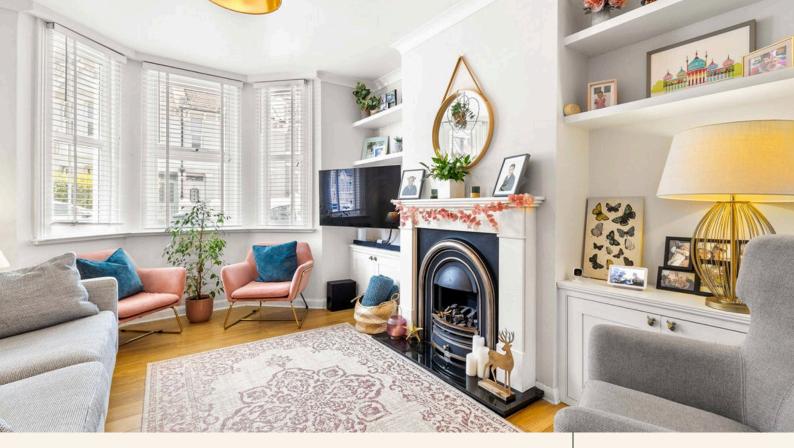

The ground floor is light and welcoming, with a generous lounge to the front featuring a classic bay window, feature fireplace, and bespoke shelving and storage to either side—perfect for relaxing or entertaining. The dining room sits to the rear with direct access via patio doors to the garden, creating a lovely indoor-outdoor flow. The well-appointed kitchen is fitted with sleek white gloss units and also offers access to the garden.