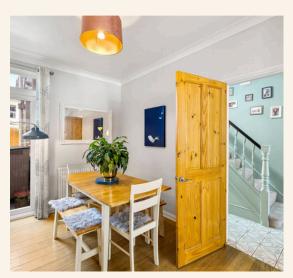

The ground floor is light and welcoming, with a generous lounge to the front featuring a classic bay window, feature fireplace, and bespoke shelving and storage to either side—perfect for relaxing or entertaining. The dining room sits to the rear with direct access via patio doors to the garden, creating a lovely indoor-outdoor flow. The well-appointed kitchen is fitted with sleek white gloss units and also offers access to the garden.