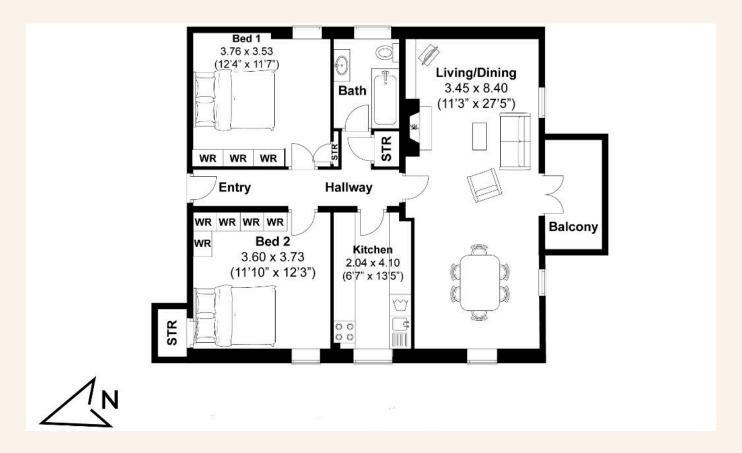

Both double bedrooms are well-sized and come with large built-in wardrobes, offering excellent storage. The wide entrance hallway enhances the sense of space and includes additional storage cupboards, ideal for coats, shoes, and household essentials.

## TOTAL FLOOR AREA:

914 sq. ft. (84.9 sq. m.) approx

Whatever you're looking for...

We'll help you find it.