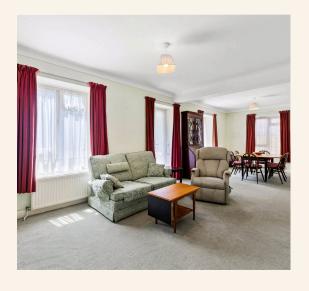

The accommodation features a very large lounge/diner flooded with natural light from expansive windows and direct access to the private balcony — the perfect spot to relax and enjoy the outlook. A separate kitchen provides ample worktop and storage space, with scope for modernisation if desired.