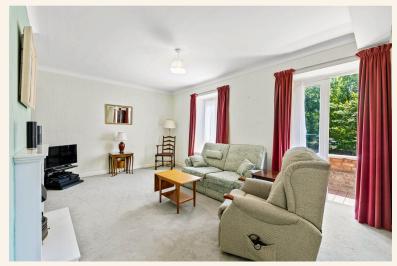

The accommodation features a very large lounge/diner flooded with natural light from expansive windows and direct access to the private balcony — the perfect spot to relax and enjoy the outlook. A separate kitchen provides ample worktop and storage space, with scope for modernisation if desired.