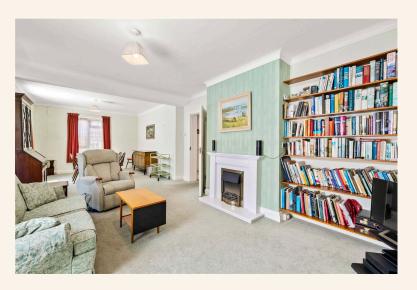

The accommodation features a very large lounge/diner flooded with natural light from expansive windows and direct access to the private balcony — the perfect spot to relax and enjoy the outlook. A separate kitchen provides ample worktop and storage space, with scope for modernisation if desired.