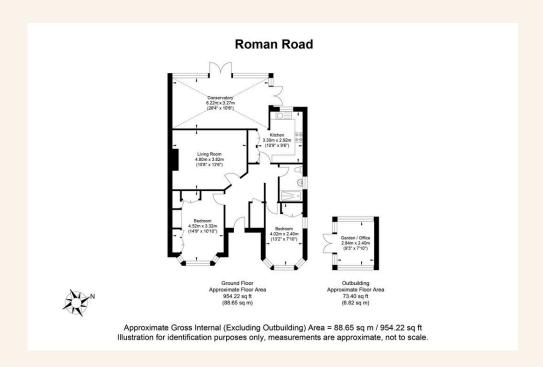

Inside, the apartment boasts spacious and well-laid-out accommodation, including two double bedrooms, a generous living area with conservatory, and a modern kitchen.

Additional benefits include two private off-street parking spaces at the front of the property – a valuable asset in this sought-after area.