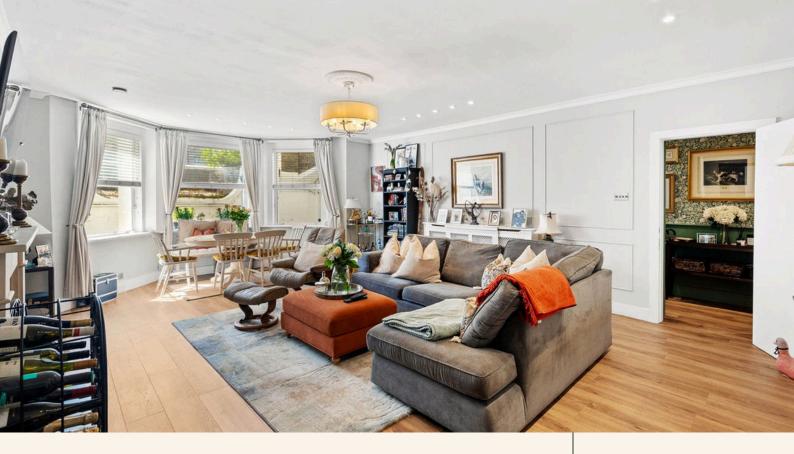

As you step through the front door, you are greeted by a wide and tastefully designed entrance hall that immediately sets the tone for the rest of the property. The hallway flows effortlessly into the large living room, a space that is both elegant and inviting. With impressively high ceilings, refined finishes, and an abundance of natural light, the room provides the perfect setting for relaxing or entertaining guests.