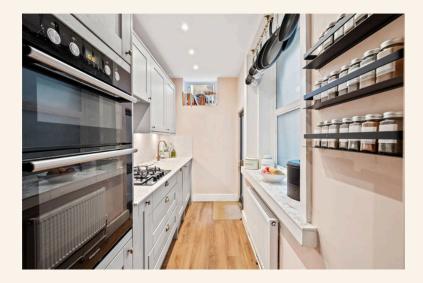

Leading off from the living room is a well–proportioned home office, an invaluable addition for those working remotely or in need of a quiet study or creative space. The thoughtful layout continues with a beautifully appointed modern kitchen, featuring sleek cabinetry, quality appliances, and ample surface space for cooking. From here, you have direct access to a private and well–maintained outdoor area, complete with astro turf and enough space to enjoy a peaceful moment outside or accommodate a small seating arrangement.