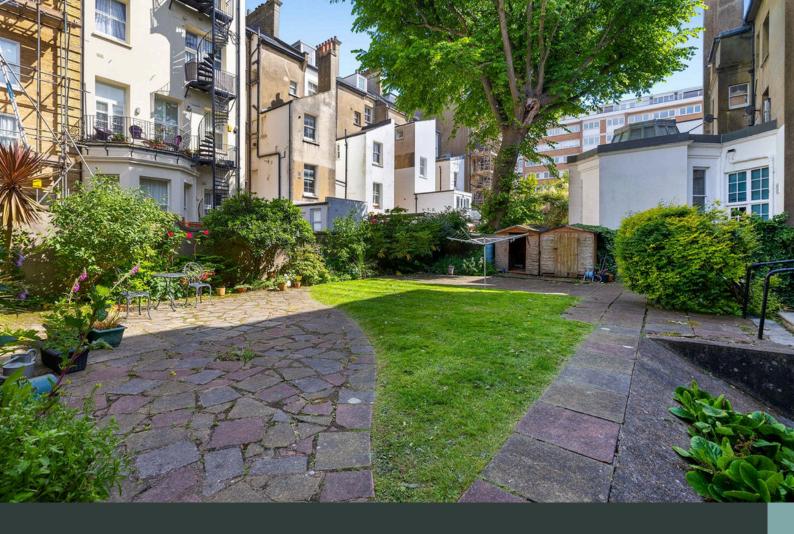

Leading off from the living room is a well–proportioned home office, an invaluable addition for those working remotely or in need of a quiet study or creative space. The thoughtful layout continues with a beautifully appointed modern kitchen, featuring sleek cabinetry, quality appliances, and ample surface space for cooking. From here, you have direct access to a private and well–maintained outdoor area, complete with astro turf and enough space to enjoy a peaceful moment outside or accommodate a small seating arrangement.