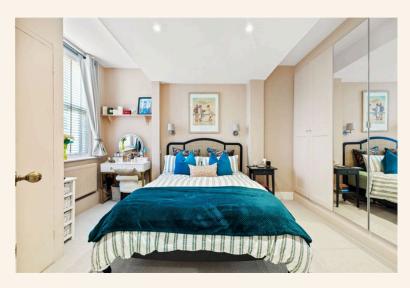

Back through the hallway, the spacious double bedroom is a serene retreat, featuring bespoke built-in wardrobes that provide plenty of storage while maintaining the room's clean and uncluttered aesthetic. The attention to detail continues into the stunning bathroom, which has been thoughtfully designed with both a bathtub and a walk-in shower, all enhanced by stylish brass hardware and modern tiling for a luxurious finish.