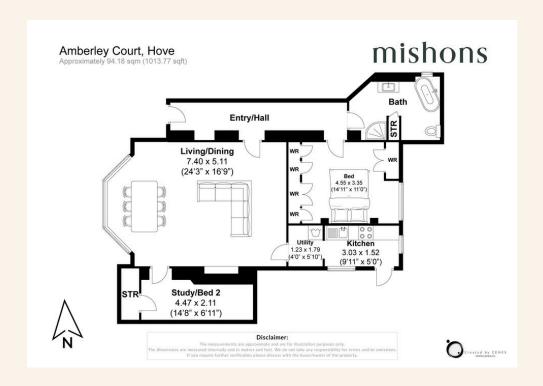

As you step through the front door, you are greeted by a wide and tastefully designed entrance hall that immediately sets the tone for the rest of the property. The hallway flows effortlessly into the large living room, a space that is both elegant and inviting. With impressively high ceilings, refined finishes, and an abundance of natural light, the room provides the perfect setting for relaxing or entertaining guests.

Leading off from the living room is a well–proportioned home office, an invaluable addition for those working remotely or in need of a quiet study or creative space. The thoughtful layout continues with a beautifully appointed modern kitchen, featuring sleek cabinetry, quality appliances, and ample surface space for cooking. From here, you have direct access to a private and well–maintained outdoor area, complete with astro turf and enough space to enjoy a peaceful moment outside or accommodate a small seating arrangement.

Back through the hallway, the spacious double bedroom is a serene retreat, featuring bespoke built-in wardrobes that provide plenty of storage while maintaining the room's clean and uncluttered aesthetic. The attention to detail continues into the stunning bathroom, which has been thoughtfully designed with both a bathtub and a walk-in shower, all enhanced by stylish brass hardware and modern tiling for a luxurious finish.