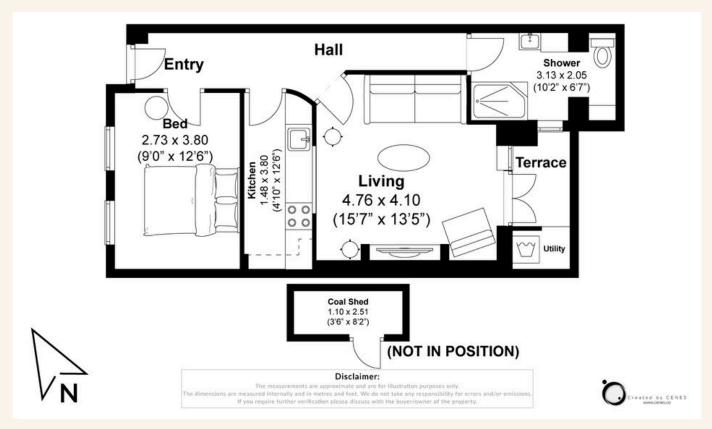

Situated within a well-maintained period building and boasting its own private street entrance, this spacious home spans over 670 sq ft and is packed with thoughtful design and desirable features.

Step inside and you're immediately struck by the sense of space and light. The double bedroom, located to the right, is bathed in natural light from twin sash windows and finished with stunning Versailles Oak flooring, adding warmth and elegance.

The galley-style kitchen is a true standout – full of flare with designer wallpaper, sleek metro tiles, and integrated appliances. A centrally positioned hatch connects the kitchen with the living area, enhancing both light and flow.

The living room is equally inviting, with crisp painted walls, matching Versailles Oak flooring, and French doors leading out to your very own private patio terrace – a tranquil spot to enjoy a morning coffee or relax after a day in the city.

To the rear of the apartment, the stylish bathroom continues the home's modern aesthetic, offering generous space and a luxurious walk-in shower.

With Brighton's vibrant city centre just moments away and the seafront a short stroll down the road, this apartment is perfectly placed for those who want to enjoy everything the city has to offer – and retreat to a peaceful haven at the end of the day.

#### TOTAL FLOOR AREA: 672.7 sq. ft. (62.5 sq. m.) approx

Whatever you're looking for... We'll help you find it.