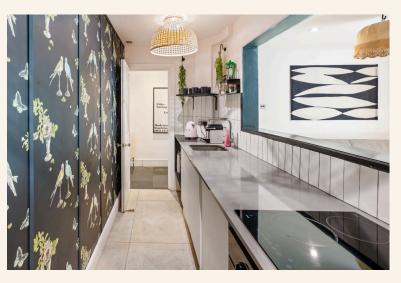

The galley-style kitchen is a true standout – full of flare with designer wallpaper, sleek metro tiles, and integrated appliances. A centrally positioned hatch connects the kitchen with the living area, enhancing both light and flow.