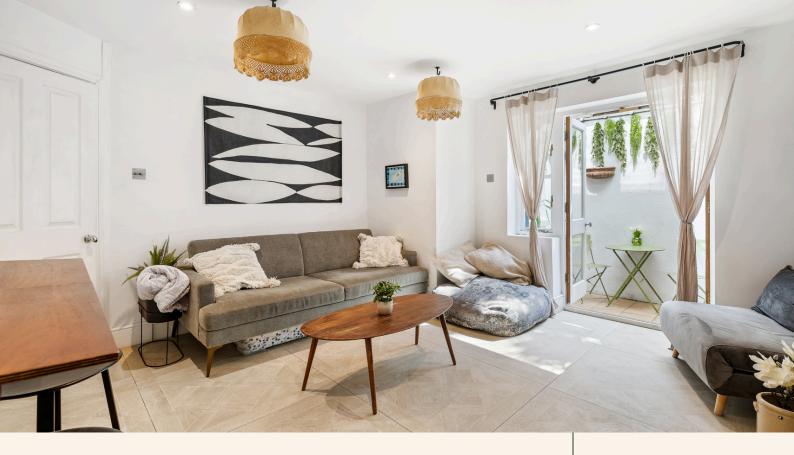

The living room is equally inviting, with crisp painted walls, matching Versailles Oak flooring, and French doors leading out to your very own private patio terrace – a tranquil spot to enjoy a morning coffee or relax after a day in the city.