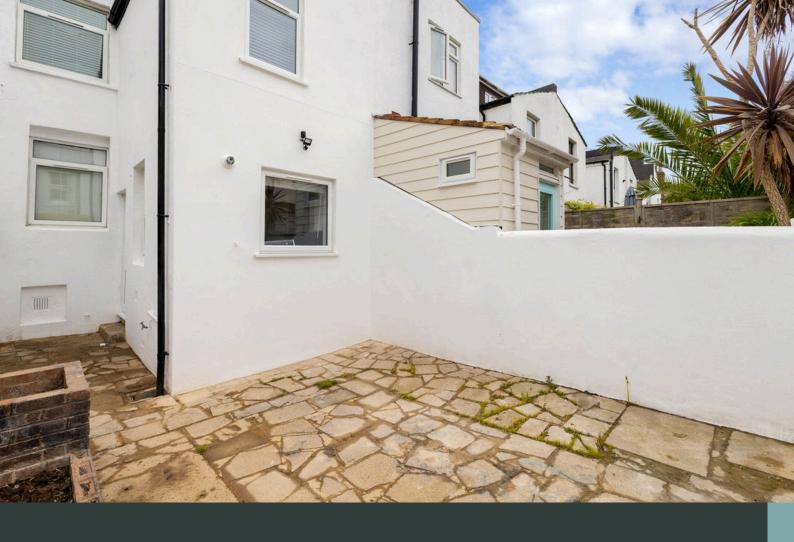

To the rear, a sleek and thoughtfully designed modern kitchen awaits. Fully equipped with integrated appliances and ample storage, it's a haven for cooking enthusiasts. Large doors open out directly onto a private patio garden, offering a serene outdoor retreat perfect for alfresco dining, weekend gatherings, or simply enjoying a peaceful coffee in the morning sun.