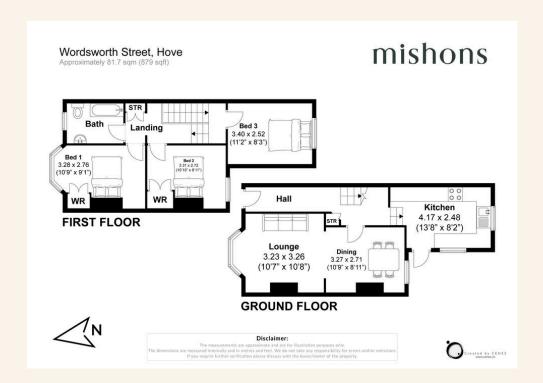

Upstairs, the first floor offers three well–proportioned double bedrooms, each designed with comfort and functionality in mind. The rooms benefit from plenty of natural light and can easily accommodate a growing family, visiting guests, or provide the ideal space for a dedicated home office. A stylish, fully fitted family bathroom completes the upper level, featuring contemporary fixtures and a clean, modern design.