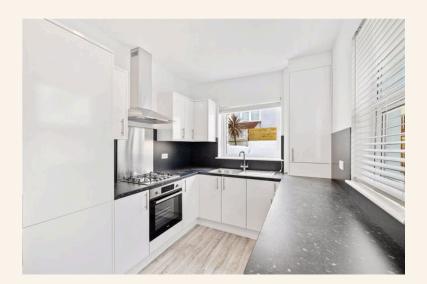

To the rear, a sleek and thoughtfully designed modern kitchen awaits. Fully equipped with integrated appliances and ample storage, it's a haven for cooking enthusiasts. Large doors open out directly onto a private patio garden, offering a serene outdoor retreat perfect for alfresco dining, weekend gatherings, or simply enjoying a peaceful coffee in the morning sun.