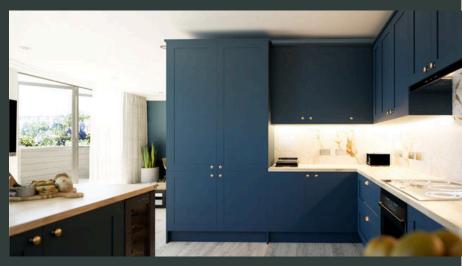

#### Sophisticated kitchens.

The heart of each home features a sleek Navy blue kitchen complemented by warm oak worktops, creating a harmonious blend of modern aesthetics and natural warmth. High-quality appliances are included, ensuring both style and functionality.