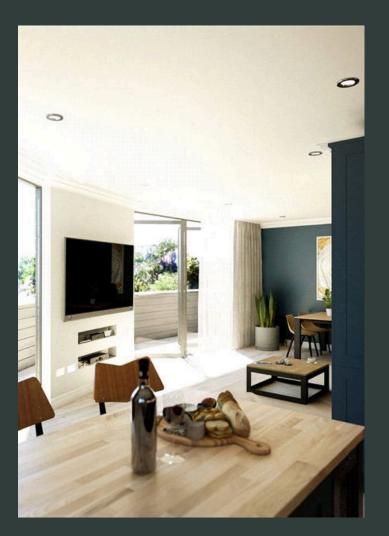

#### Modern design meets practical living.

Each apartment is thoughtfully crafted with clean lines and contemporary finishes, creating a welcoming and functional living space. The interiors are designed to offer both comfort and style, ensuring a home that suits relaxation and entertaining.

#### Sophisticated kitchens.

The heart of each home features a sleek Navy blue kitchen complemented by warm oak worktops, creating a harmonious blend of modern aesthetics and natural warmth. High-quality appliances are included, ensuring both style and functionality.