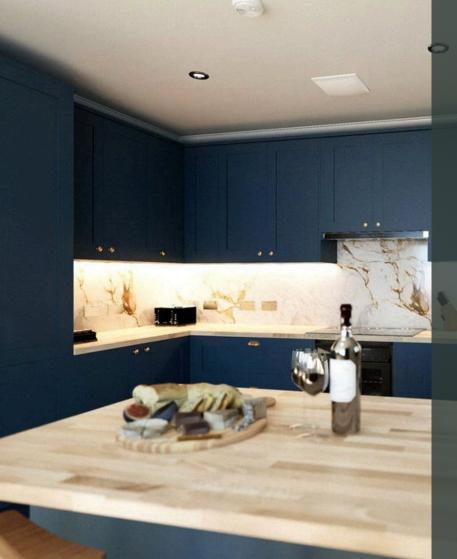

#### Sophisticated kitchens.

The heart of each home features a sleek Navy blue kitchen complemented by warm oak worktops, creating a harmonious blend of modern aesthetics and natural warmth. High-quality appliances are included, ensuring both style and functionality.