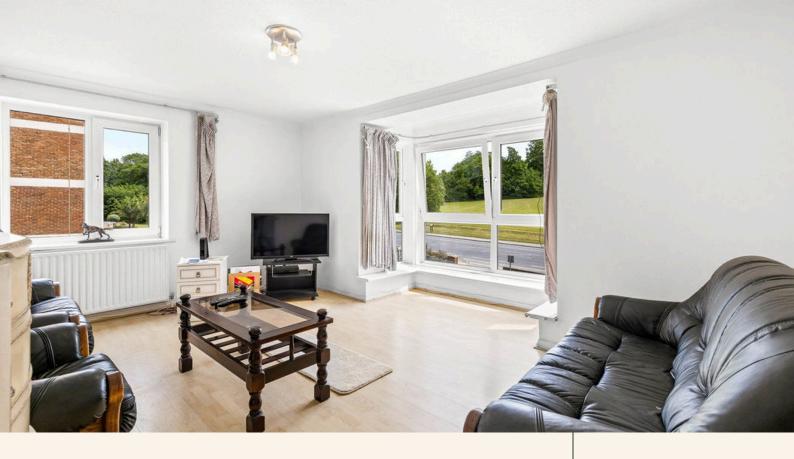

Located on the first floor with lift access, the flat is bright and generously proportioned throughout. The main living and dining area is filled with natural light thanks to large windows, and offers a versatile open space that would benefit from some cosmetic updating—providing the perfect blank canvas for a buyer to put their own stamp on it. The separate kitchen is fully functional but could be modernised or reconfigured to suit more contemporary tastes.