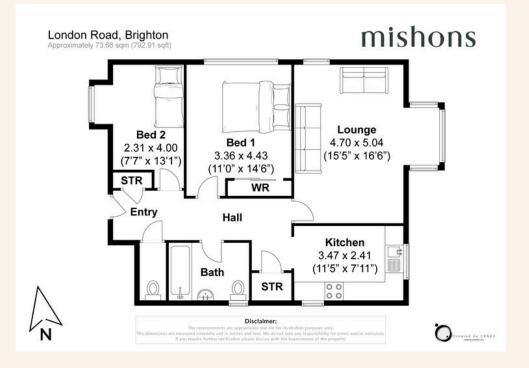

Located on the first floor with lift access, the flat is bright and generously proportioned throughout. The main living and dining area is filled with natural light thanks to large windows, and offers a versatile open space that would benefit from some cosmetic updating—providing the perfect blank canvas for a buyer to put their own stamp on it. The separate kitchen is fully functional but could be modernised or reconfigured to suit more contemporary tastes.

Both bedrooms are well-sized and quietly positioned, ideal for sharers, guests, or a home office setup. The standout feature internally is the modern, stylish bathroom, which has been recently updated to a high standard with contemporary fittings and a clean, neutral finish.