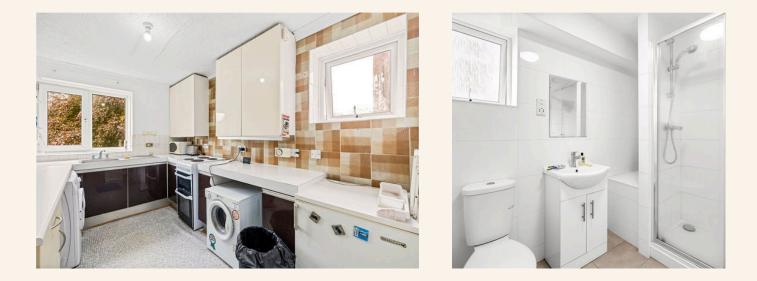

Located on the first floor with lift access, the flat is bright and generously proportioned throughout. The main living and dining area is filled with natural light thanks to large windows, and offers a versatile open space that would benefit from some cosmetic updating—providing the perfect blank canvas for a buyer to put their own stamp on it. The separate kitchen is fully functional but could be modernised or reconfigured to suit more contemporary tastes.

Both bedrooms are well-sized and quietly positioned, ideal for sharers, guests, or a home office setup. The standout feature internally is the modern, stylish bathroom, which has been recently updated to a high standard with contemporary fittings and a clean, neutral finish.