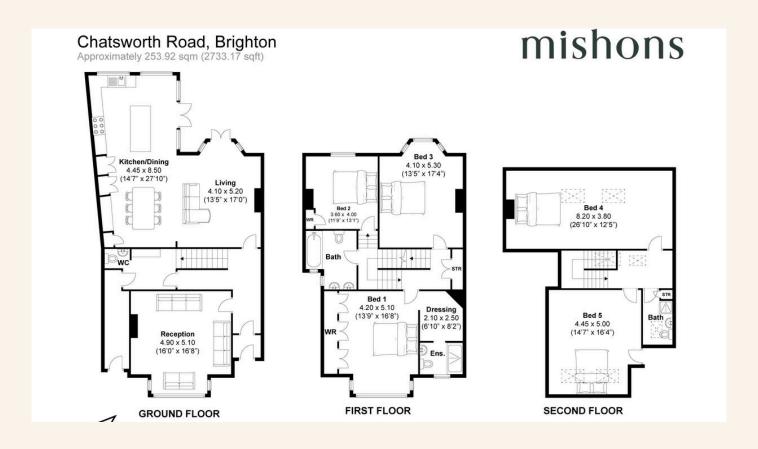

# Chatsworth Road Brighton, BN1 5DB

mishons

The main living room is a vibe in itself, with high ceilings, ornate cornicing, and a working fireplace just waiting for a cosy night in with a glass of wine!

But it's the open-plan kitchen that really steals the show. Extended, expansive and effortlessly stylish, this is the kind of space people dream about. Wrapped in Crittall-style glass and bursting with light, it's packed with cool details and materials. Exposed brick, sleek cabinetry, and a central island that comes complete with a number of integrated appliances. There's space for a big dining table and even a second lounge area – perfect for entertaining or keeping little ones happy while dinners on the go.

Practicalities are covered too, with a downstairs W/C and a utility room that's tucked away to keep life running smoothly.

Head upstairs and you'll find three beautifully presented bedrooms and two luxe bathrooms. The family bathroom is a showstopper, with double sinks, a soaking tub and statement tiles. The primary suite is pure hotel luxury, complete with built-in wardrobes, a dreamy walk-in dressing area and a sleek en-suite shower room. The two additional doubles each bring their own style and warmth.

On the top floor, skylights and large windows keep everything bright, providing the ideal set up for teens, guests, or working from home. With two charming bedrooms, both great in size, are served by a fresh, modern bathroom.

This isn't just a house - it's a lifestyle.

Asking Price £1,500,000

5

2

3

#

On the top floor, skylights and large windows keep everything bright, providing the ideal set up for teens, guests, or working from home...