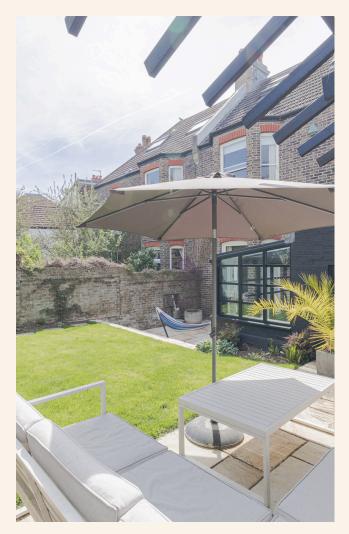

Outside, throw open the French doors and step into your private garden haven. With a paved patio perfect for alfresco dining and a lawn for kids or pets to play, it's the ideal spot to soak up some sun or fire up the BBQ.