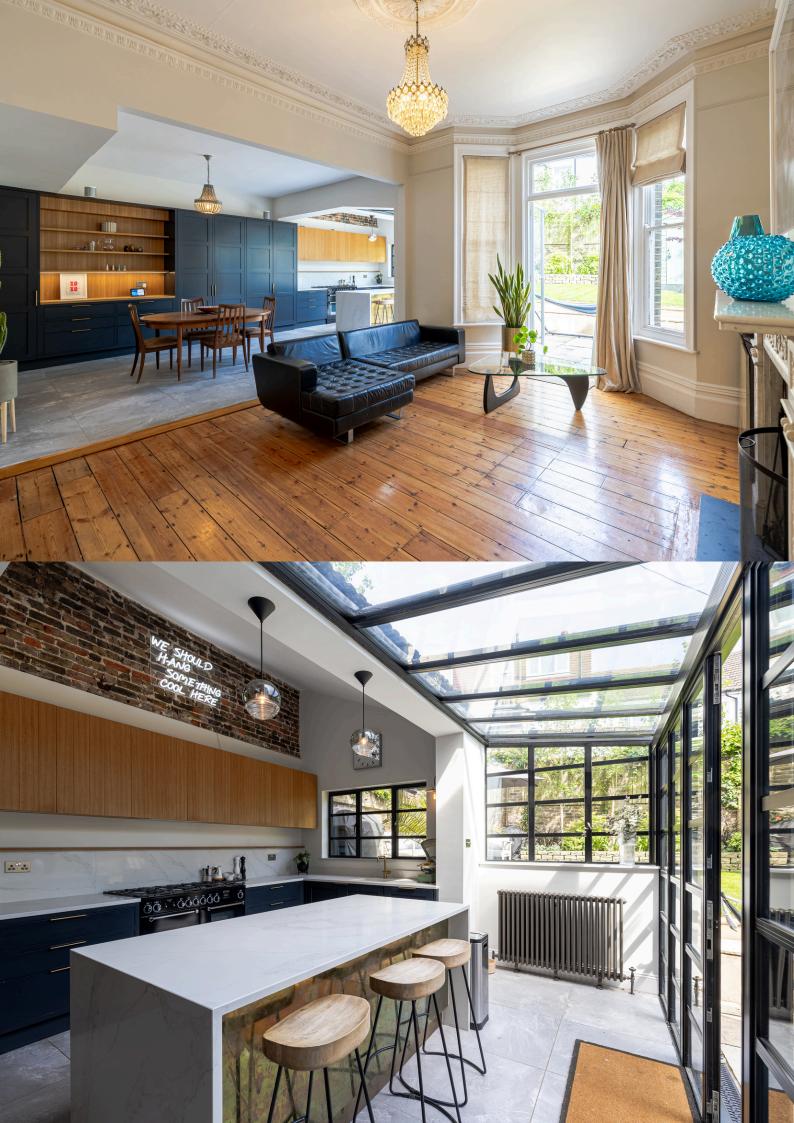

The main living room is a vibe in itself, with high ceilings, ornate cornicing, and a working fireplace just waiting for a cosy night in with a glass of wine!

But it's the open-plan kitchen that really steals the show. Extended, expansive and effortlessly stylish, this is the kind of space people dream about. Wrapped in Crittall-style glass and bursting with light, it's packed with cool details and materials. Exposed brick, sleek cabinetry, and a central island that comes complete with a number of integrated appliances. There's space for a big dining table and even a second lounge area – perfect for entertaining or keeping little ones happy while dinners on the go.