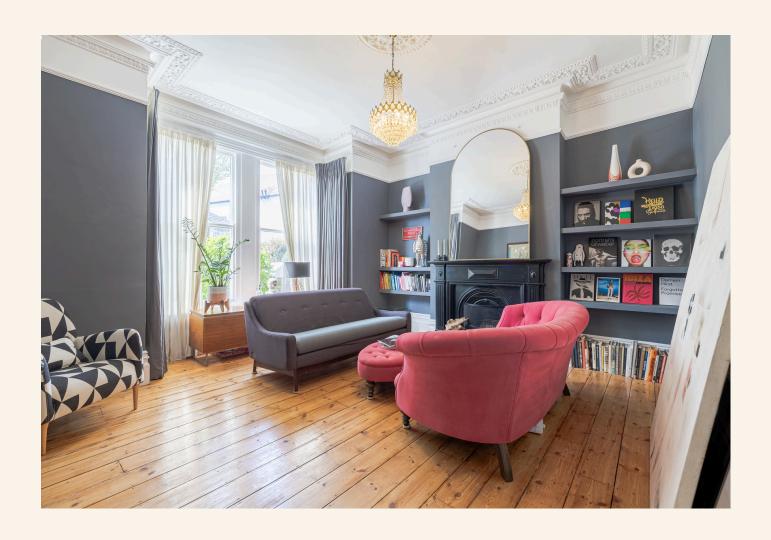

The main living room is a vibe in itself, with high ceilings, ornate cornicing, and a working fireplace just waiting for a cosy night in with a glass of wine!

But it's the open-plan kitchen that really steals the show. Extended, expansive and effortlessly stylish, this is the kind of space people dream about. Wrapped in Crittall-style glass and bursting with light, it's packed with cool details and materials. Exposed brick, sleek cabinetry, and a central island that comes complete with a number of integrated appliances. There's space for a big dining table and even a second lounge area – perfect for entertaining or keeping little ones happy while dinners on the go.