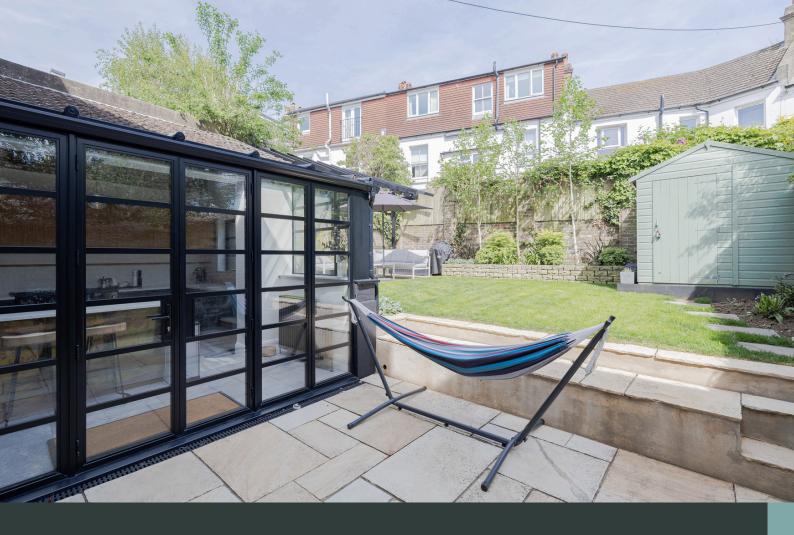

Outside, throw open the French doors and step into your private garden haven. With a paved patio perfect for alfresco dining and a lawn for kids or pets to play, it's the ideal spot to soak up some sun or fire up the BBQ.