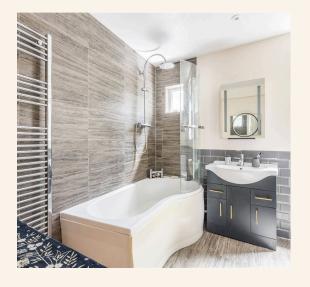

Further down the hall, the generously sized bedroom continues the bright and open theme, with a large south-facing window and soaring ceilings. There's ample space for storage, ensuring a clutter-free retreat. The kitchen is one of the standout features of this home. Larger than typically found in similar properties, it offers extensive worktops and an abundance of cupboard space—ideal for both daily use and entertaining. The modern bathroom, located at the rear, includes a full-sized bath with shower and a cleverly concealed utility cupboard, minimizing noise in your living spaces.