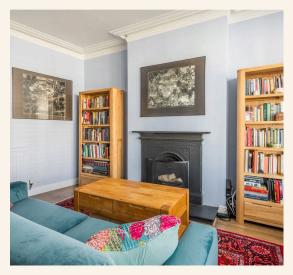

#### **Property Highlights**

As you approach, the property immediately impresses with its classic Victorian façade. Inside, high ceilings and large windows fill the space with natural light, creating an airy, welcoming atmosphere. A well insulated interior provides quiet and ample heating makes for comfort all year round. The spacious living room at the front of the apartment boasts a charming bay window—ideal for soaking up the sunlight and easily accommodates two generous sofas, making it perfect for relaxing or entertaining.