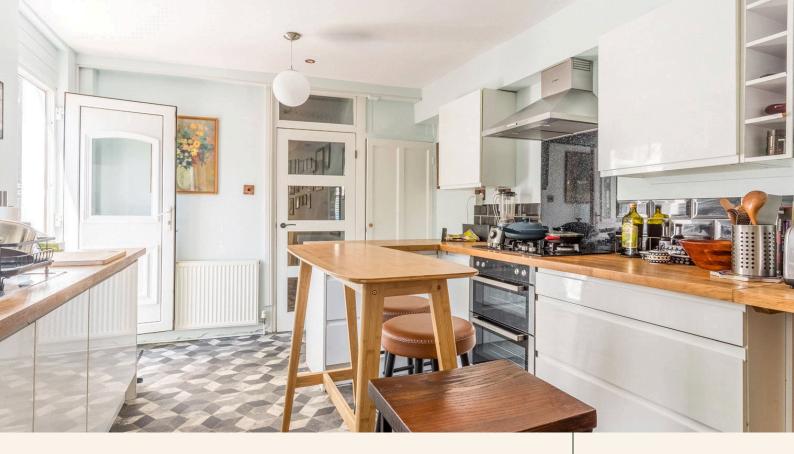

Further down the hall, the generously sized bedroom continues the bright and open theme, with a large south-facing window and soaring ceilings. There's ample space for storage, ensuring a clutter-free retreat. The kitchen is one of the standout features of this home. Larger than typically found in similar properties, it offers extensive worktops and an abundance of cupboard space—ideal for both daily use and entertaining. The modern bathroom, located at the rear, includes a full-sized bath with shower and a cleverly concealed utility cupboard, minimizing noise in your living spaces.