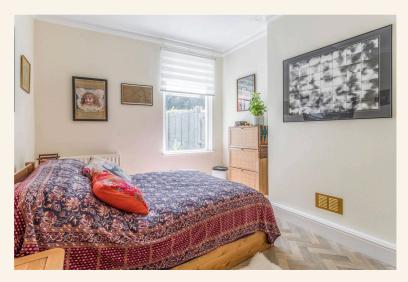

Further down the hall, the generously sized bedroom continues the bright and open theme, with a large south-facing window and soaring ceilings. There's ample space for storage, ensuring a clutter-free retreat. The kitchen is one of the standout features of this home. Larger than typically found in similar properties, it offers extensive worktops and an abundance of cupboard space—ideal for both daily use and entertaining. The modern bathroom, located at the rear, includes a full-sized bath with shower and a cleverly concealed utility cupboard, minimizing noise in your living spaces.