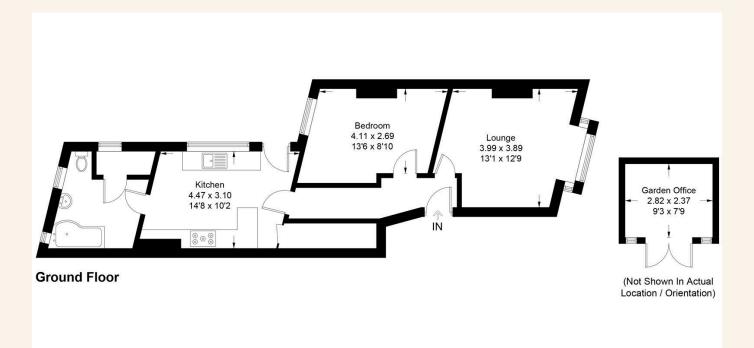

### TOTAL FLOOR AREA:

718 sq. ft. (67 sq. m.) approx

Illustration for identification purposes only, measurements are approximate, not to scale. Fourlabs.co @ (ID1204630)

Whatever you're looking for... We'll help you find it.