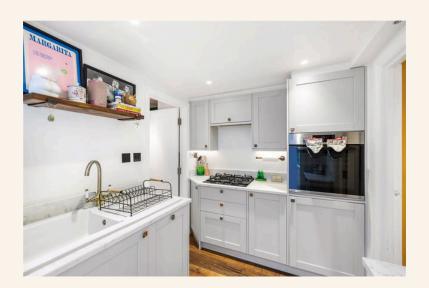

The bedroom, located at the front of the property is a true retreat. It comfortably fits a double bed with ample room for wardrobes, side tables, and additional storage.

One of the unique advantages of this flat is its clear separation of living, sleeping, and dining areas, offering a more traditional and homely layout than most open-plan apartments. Despite being a basement property, it feels light, spacious, and well-ventilated, thanks to thoughtful design and well-placed windows throughout.