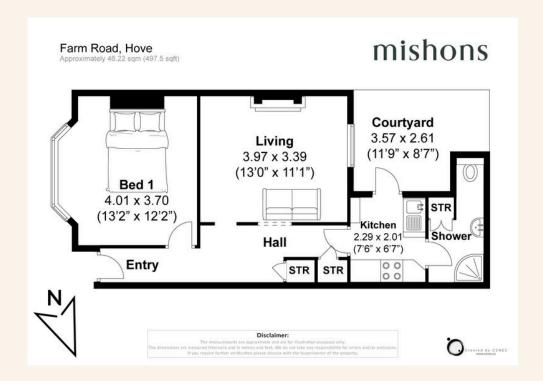

## TOTAL FLOOR AREA:

497 sq. ft. (46 sq. m.) approx

Whatever you're looking for...

We'll help you find it.