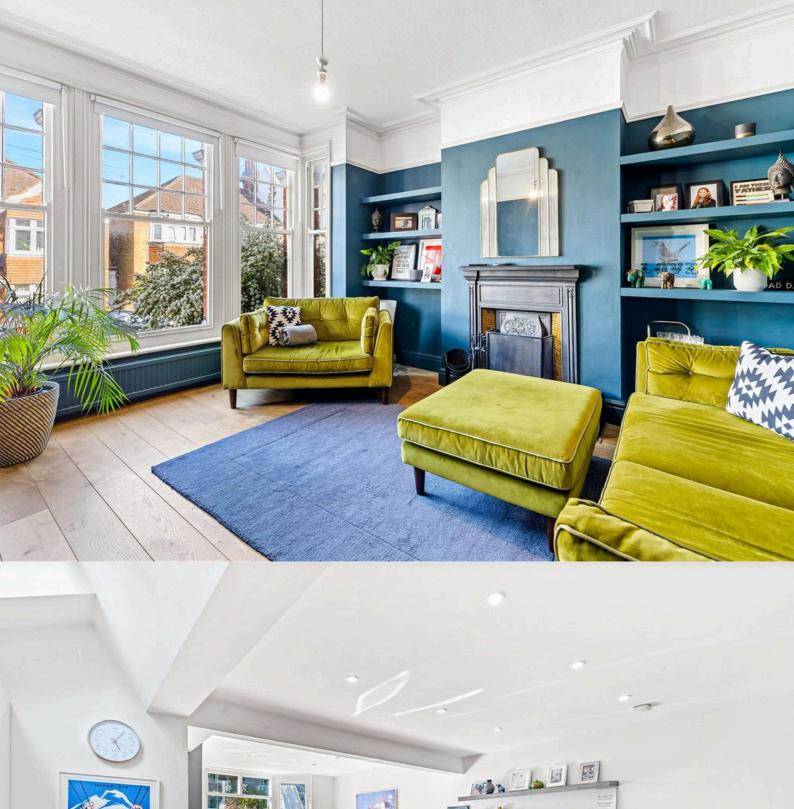

As you step inside, you are welcomed by a spacious and inviting hallway, setting the tone for the rest of the home. To the left is a bright and stylish living room, offering a comfortable retreat for relaxing or entertaining. Moving through the property, you reach a thoughtfully designed open-plan kitchen, dining, and living area. This impressive space was enhanced by a side return, allowing for a wonderfully open and versatile layout. The kitchen is fitted with high-quality integrated appliances, perfect for cooking enthusiasts, while the dining area comfortably accommodates a large table, ideal for family meals and gatherings. A cosy snug area completes the space, creating the perfect spot to unwind. Solid oak flooring features throughout the entire ground floor.