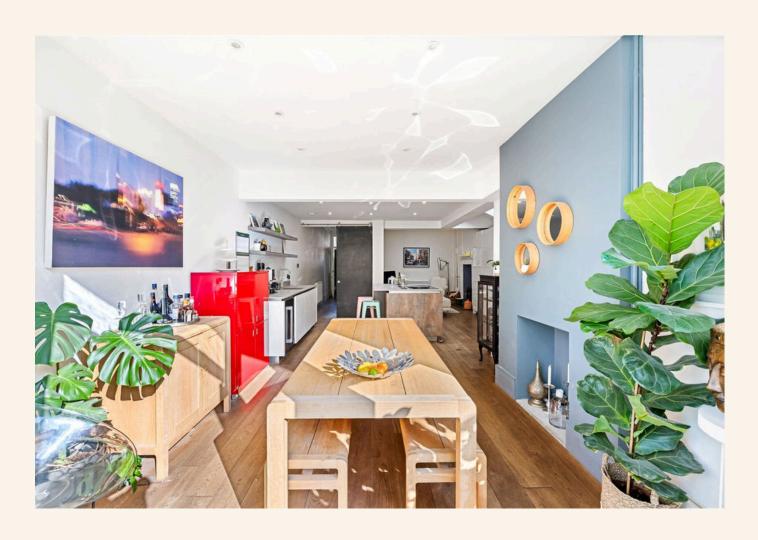

As you step inside, you are welcomed by a spacious and inviting hallway, setting the tone for the rest of the home. To the left is a bright and stylish living room, offering a comfortable retreat for relaxing or entertaining. Moving through the property, you reach a thoughtfully designed open-plan kitchen, dining, and living area. This impressive space was enhanced by a side return, allowing for a wonderfully open and versatile layout. The kitchen is fitted with high-quality integrated appliances, perfect for cooking enthusiasts, while the dining area comfortably accommodates a large table, ideal for family meals and gatherings. A cosy snug area completes the space, creating the perfect spot to unwind. Solid oak flooring features throughout the entire ground floor.