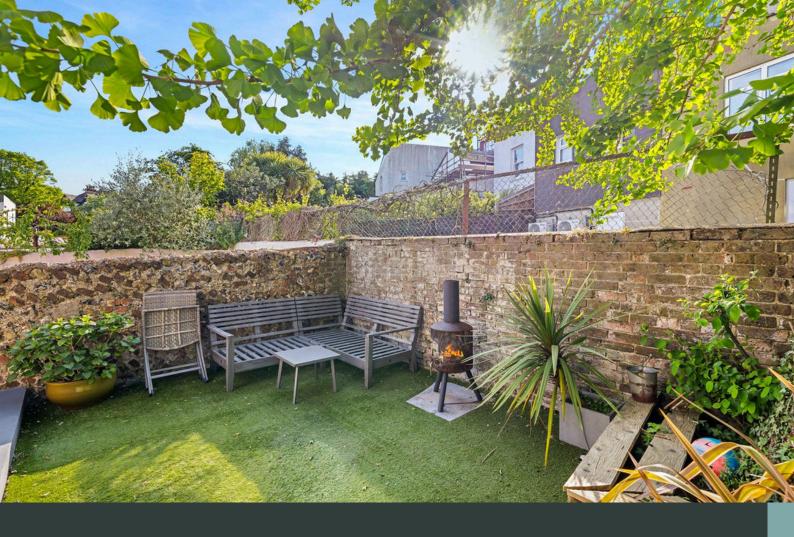

Double doors open onto a beautifully tiered west-facing garden, offering a fantastic suntrap for afternoon and evening enjoyment. The garden also benefits from a deep, highly practical storage room, ideal for securely storing bikes, paddleboards, gardening tools, and other equipment.