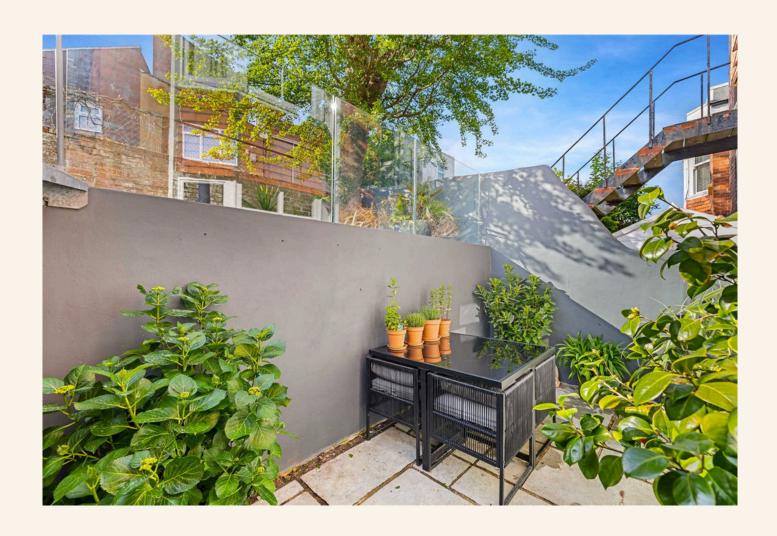

Double doors open onto a beautifully tiered west-facing garden, offering a fantastic suntrap for afternoon and evening enjoyment. The garden also benefits from a deep, highly practical storage room, ideal for securely storing bikes, paddleboards, gardening tools, and other equipment.