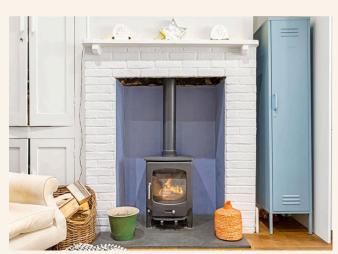

As you step inside, you are welcomed by a spacious and inviting hallway, setting the tone for the rest of the home. To the left is a bright and stylish living room, offering a comfortable retreat for relaxing or entertaining. Moving through the property, you reach a thoughtfully designed open-plan kitchen, dining, and living area. This impressive space was enhanced by a side return, allowing for a wonderfully open and versatile layout. The kitchen is fitted with high-quality integrated appliances, perfect for cooking enthusiasts, while the dining area comfortably accommodates a large table, ideal for family meals and gatherings. A cosy snug area completes the space, creating the perfect spot to unwind. Solid oak flooring features throughout the entire ground floor.