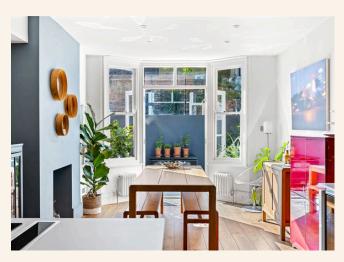

As you step inside, you are welcomed by a spacious and inviting hallway, setting the tone for the rest of the home. To the left is a bright and stylish living room, offering a comfortable retreat for relaxing or entertaining. Moving through the property, you reach a thoughtfully designed open-plan kitchen, dining, and living area. This impressive space was enhanced by a side return, allowing for a wonderfully open and versatile layout. The kitchen is fitted with high-quality integrated appliances, perfect for cooking enthusiasts, while the dining area comfortably accommodates a large table, ideal for family meals and gatherings. A cosy snug area completes the space, creating the perfect spot to unwind. Solid oak flooring features throughout the entire ground floor.