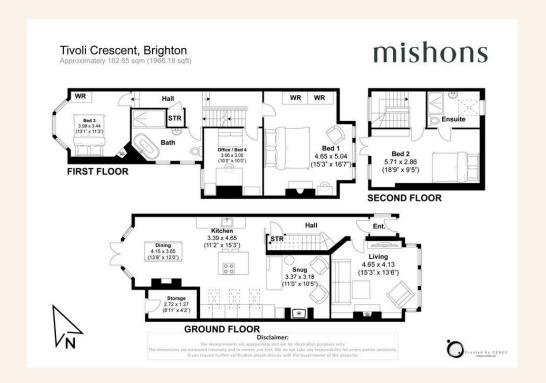

oms, all well–presented, along with a sleek and modern family bathroom. The second floor boasts a cleverly designed loft conversion, where you will find a spacious principal bedroom complete with a stylish en–suite shower room, offering a peaceful and private retreat.

Tivoli Crescent is a popular and well-connected location, offering easy access to Preston Park Station, excellent local schools, and the green open spaces of Preston Park itself. Local shops, cafes, and amenities are all within walking distance, and the city centre is just a short journey away.

This superb property offers space, style, and practicality in equal measure — an exceptional home ready to move into and enjoy.

**O**IEO

£950,000

4



3



2



the





















### TOTAL FLOOR AREA:

182 sqm / 1966 sqft





### Exceptional service

We love doing what we do, so it's always done with honesty, energy, and a smile From marketing to moving, our team is here to guide you, step-by-step, through the process of selling your home. We'll always give you honest opinions and share our local market expertise so that you'll know where you stand at every point of the journey.

Our people are a great team. All pros, brimming with experience and drive. So we promise you all focus and no faff to make sure your sale runs smoothly and hassle-free from start to completion. We'll always keep you in the loop and keep a beady eye on your chain if you're in one so that we can respond to any changes instantly.

And never forget, we're here for you at any time.

### Service checklist



🖫 Expert social media marketi