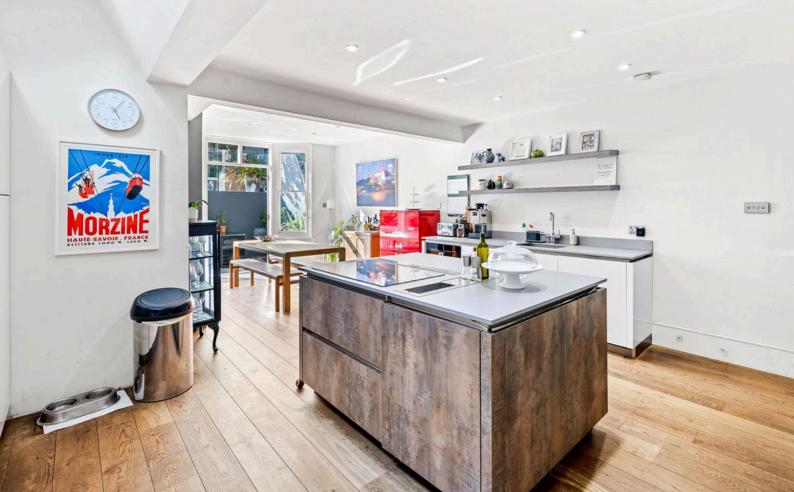

As you step inside, you are welcomed by a spacious and inviting hallway, setting the tone for the rest of the home. To the left is a bright and stylish living room, offering a comfortable retreat for relaxing or entertaining. Moving through the property, you reach a thoughtfully designed open-plan kitchen, dining, and living area. This impressive space was enhanced by a side return, allowing for a wonderfully open and versatile layout. The kitchen is fitted with high-quality integrated appliances, perfect for cooking enthusiasts, while the dining area comfortably accommodates a large table, ideal for family meals and gatherings. A cosy snug area completes the space, creating the perfect spot to unwind. Solid oak flooring features throughout the entire ground floor.