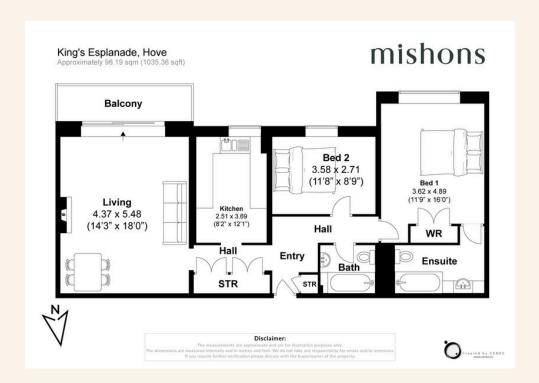

The apartment features a bright and airy living space, two well-sized bedrooms, two bathrooms, and a separate kitchen. Ample built-in storage throughout adds to the practicality of this coastal retreat which also benefits from its own private garage, ensuring secure parking or additional storage space.