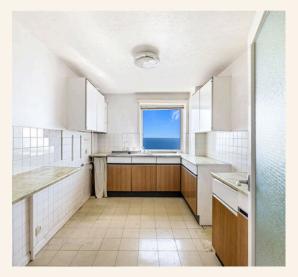

## Spacious Two-Bedroom Apartment with Stunning Sea Views – Kings Esplanade

A rare opportunity to secure a spacious two-bedroom apartment on the sought-after Kings Esplanade, boasting breathtaking sea views from its private balcony. Located on the second floor, this generously proportioned home offers the perfect blend of coastal charm and renovation potential.

The apartment features a bright and airy living space, two well-sized bedrooms, two bathrooms, and a separate kitchen. Ample built-in storage throughout adds to the practicality of this coastal retreat which also benefits from its own private garage, ensuring secure parking or additional storage space.