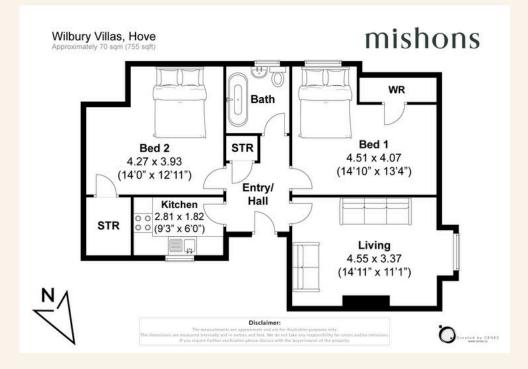

Beautifully light and airy throughout, this charming home offers a welcoming entrance hall, a spacious 16' living room, a separate 9' fitted kitchen, two large double bedrooms, and a well-appointed bathroom suite. Blending period character with comfortable living space, this property presents an exceptional opportunity for buyers looking for a stylish and well-located home.

TOTAL FLOOR AREA: 755 sq. ft. (70 sq. m.) approx