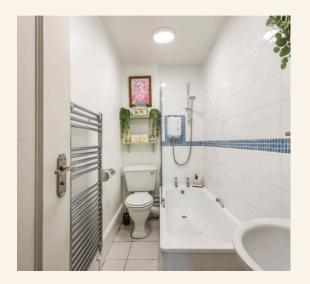

The kitchen is a galley style kitchen and has plenty of storage cupboards and work surface space. The family bathroom is opposite the kitchen and has a modern airy feel. Buyers will not have the urgent need to modernise the bathroom and kitchen saving thousands in the process.