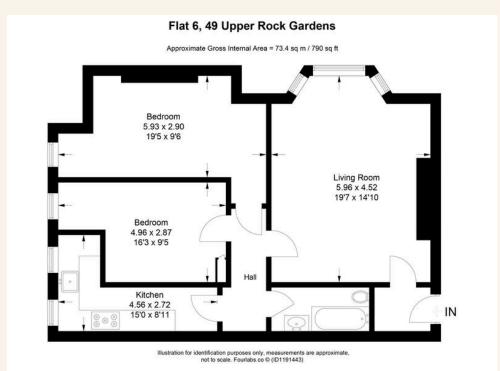

The hallway leads to two large double bedrooms which also benefit from the high ceilings. Both bedrooms overlook the back of the building so provide a very peaceful space. The second bedroom is also a large double which is quite rare at this price range.

The kitchen is a galley style kitchen and has plenty of storage cupboards and work surface space. The family bathroom is opposite the kitchen and has a modern airy feel. Buyers will not have the urgent need to modernise the bathroom and kitchen saving thousands in the process.