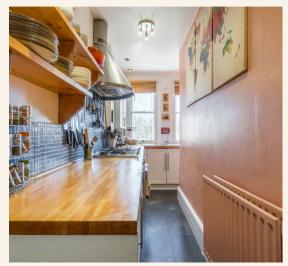

The kitchen is a galley style kitchen and has plenty of storage cupboards and work surface space. The family bathroom is opposite the kitchen and has a modern airy feel. Buyers will not have the urgent need to modernise the bathroom and kitchen saving thousands in the process.