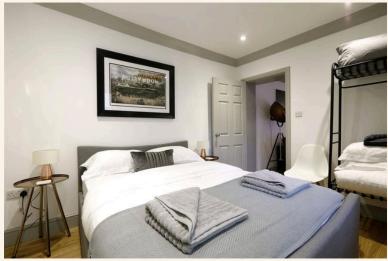

With it's own street entrance, you access the property on the lower ground floor of this Victorian building. The hallways are finished with a light stripped oak wood flooring, enhancing the feeling of space throughout. The master bedroom, located at the front is of a great size, with a truly gorgeous "jack and jill" style bathroom. With the bathtub itself being the centre point in the design of this lovely bathroom, it is the epitome of modern-day luxury living. Complete with electric underfloor heating, the bedroom will keep you extra warm year round!

At the rear is the second bedroom, which is in keeping with the immaculate finish of the rest of the apartment. This bedroom is also of a very good size and benefits from its own en-suite rain shower.