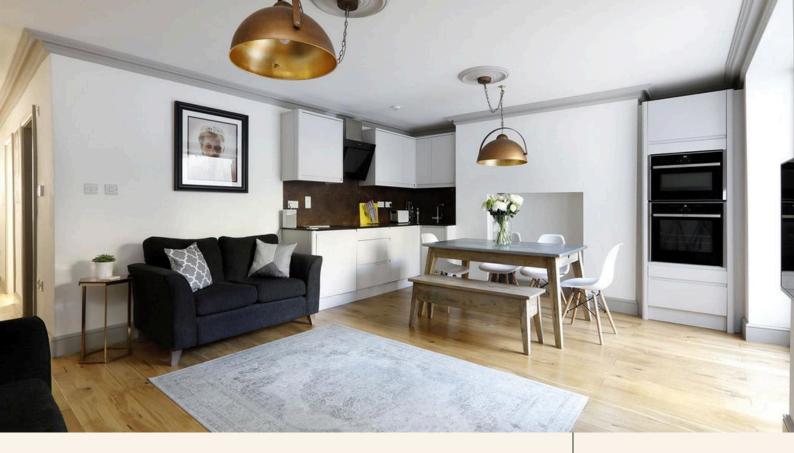

The open plan kitchen has been creatively designed, maximizing the space for both cooking and lounging. This is the real hub of the apartment which is comfortably fit to host friends and family. The double glazed french doors open up to a west facing garden which allows for plenty of natural light, especially those that enjoy the afternoon sun!