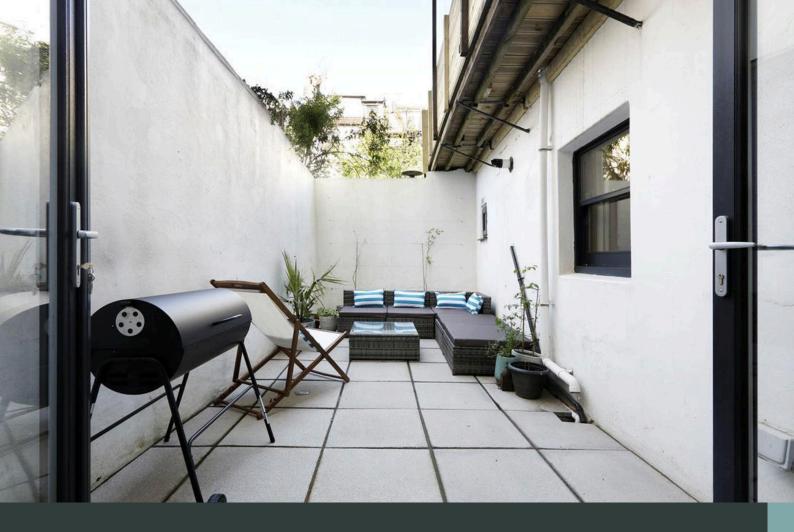

The open plan kitchen has been creatively designed, maximizing the space for both cooking and lounging. This is the real hub of the apartment which is comfortably fit to host friends and family. The double glazed french doors open up to a west facing garden which allows for plenty of natural light, especially those that enjoy the afternoon sun!