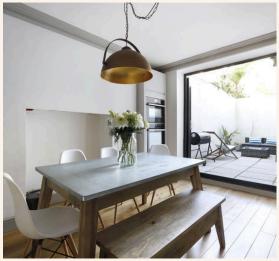

The open plan kitchen has been creatively designed, maximizing the space for both cooking and lounging. This is the real hub of the apartment which is comfortably fit to host friends and family. The double glazed french doors open up to a west facing garden which allows for plenty of natural light, especially those that enjoy the afternoon sun!