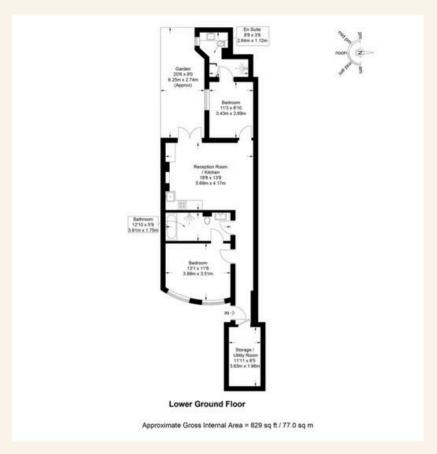

With it's own street entrance, you access the property on the lower ground floor of this Victorian building. The hallways are finished with a light stripped oak wood flooring, enhancing the feeling of space throughout. The master bedroom, located at the front is of a great size, with a truly gorgeous "jack and jill" style bathroom. With the bathtub itself being the centre point in the design of this lovely bathroom, it is the epitome of modern-day luxury living. Complete with electric underfloor heating, the bedroom will keep you extra warm year round!

The open plan kitchen has been creatively designed, maximizing the space for both cooking and lounging. This is the real hub of the apartment which is comfortably fit to host friends and family. The double glazed french doors open up to a west facing garden which allows for plenty of natural light, especially those that enjoy the afternoon sun!

At the rear is the second bedroom, which is in keeping with the immaculate finish of the rest of the apartment. This bedroom is also of a very good size and benefits from its own en-suite rain shower.

## TOTAL FLOOR AREA:

829 sq. ft. (77 sq. m.) approx

Whatever you're looking for...

We'll help you find it.