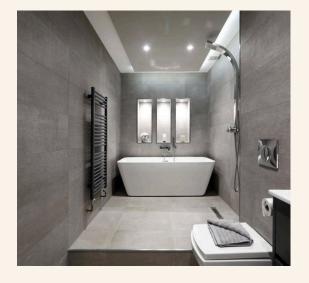

With it's own street entrance, you access the property on the lower ground floor of this Victorian building. The hallways are finished with a light stripped oak wood flooring, enhancing the feeling of space throughout. The master bedroom, located at the front is of a great size, with a truly gorgeous "jack and jill" style bathroom. With the bathtub itself being the centre point in the design of this lovely bathroom, it is the epitome of modern-day luxury living. Complete with electric underfloor heating, the bedroom will keep you extra warm year round!