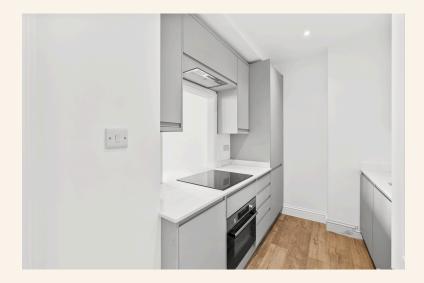

Accessed via its own private entrance, a freshly decorated hallway leads up to the first floor, where you'll find a sleek bathroom finished with elegant marble tiling and Hansgrohe fittings.

A fully fitted brand new kitchen features integrated Bosch appliances with a convenient serving hatch that opens to the living room – ideal for entertaining or easy everyday living.