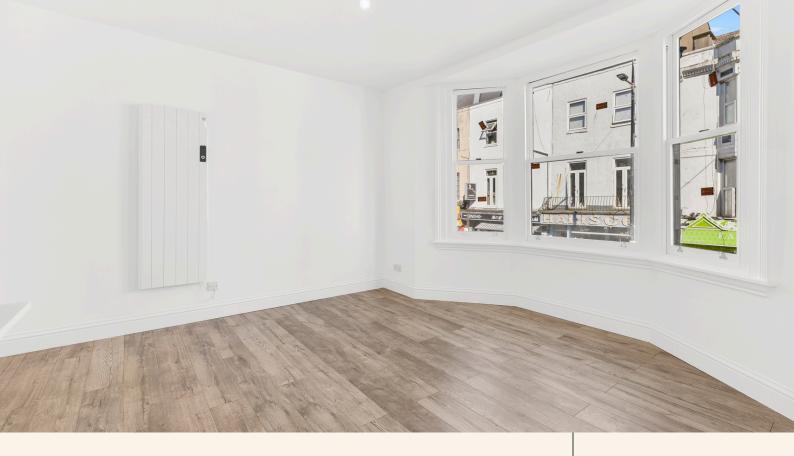

The bright and spacious living room offers a calm and inviting space to relax or dine, filled with natural light and a crisp, modern aesthetic. The property has been upgraded with new double–glazing units and double–layered insulation on the first floor, along with a contemporary flooring system for added comfort and efficiency. Radiators can also be controlled remotely via your phone, adding a smart touch to your daily routine.