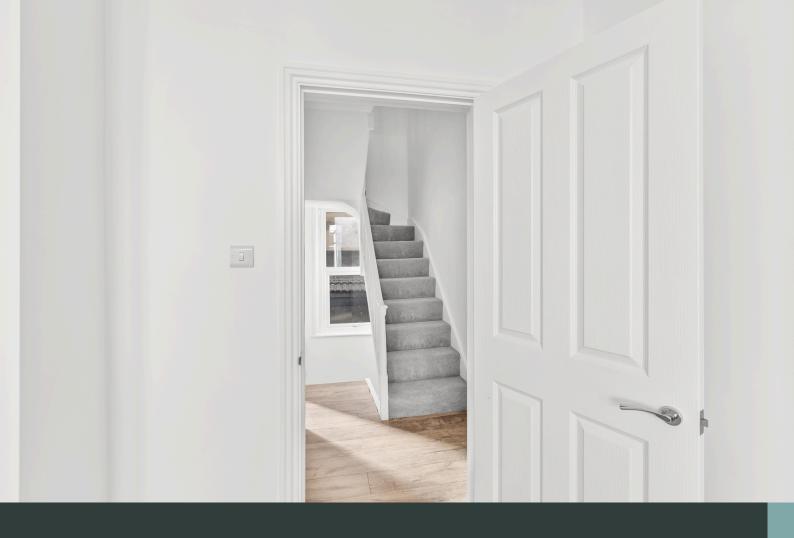

Accessed via its own private entrance, a freshly decorated hallway leads up to the first floor, where you'll find a sleek bathroom finished with elegant marble tiling and Hansgrohe fittings.

A fully fitted brand new kitchen features integrated Bosch appliances with a convenient serving hatch that opens to the living room – ideal for entertaining or easy everyday living.

Upstairs, new plush carpets lead to two generously sized double bedrooms, both finished to an excellent standard with new plastering throughout for smooth walls and ceilings. A particularly useful feature is the loft space, which offers good additional storage.