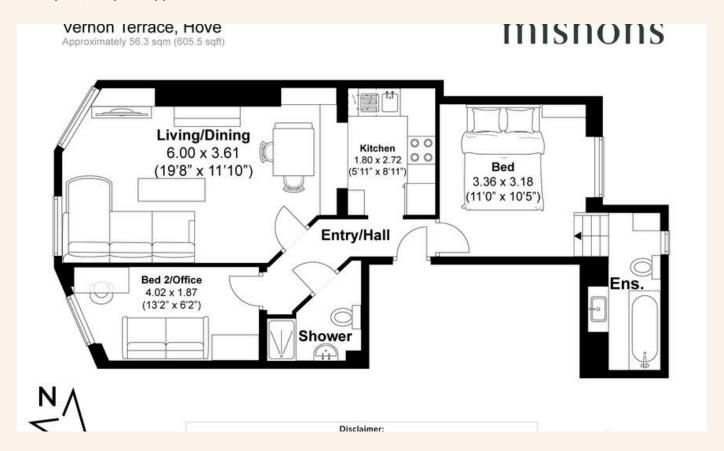

## TOTAL FLOOR AREA:

605 sq. ft. (56 sq. m.) approx

Whatever you're looking for...

We'll help you find it.