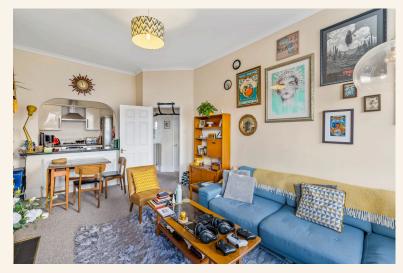

The bright and airy lounge features a stunning period fireplace, complemented by large sash windows that flood the space with natural light. The well-appointed kitchen and bathrooms include both a family bathroom and an en-suite for added convenience. The second bedroom is currently used as a home office, offering flexibility to suit your lifestyle needs.