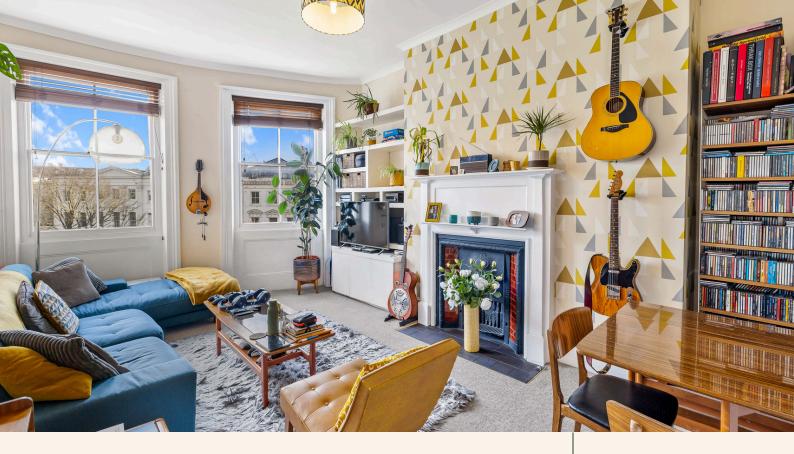

The bright and airy lounge features a stunning period fireplace, complemented by large sash windows that flood the space with natural light. The well-appointed kitchen and bathrooms include both a family bathroom and an en-suite for added convenience. The second bedroom is currently used as a home office, offering flexibility to suit your lifestyle needs.