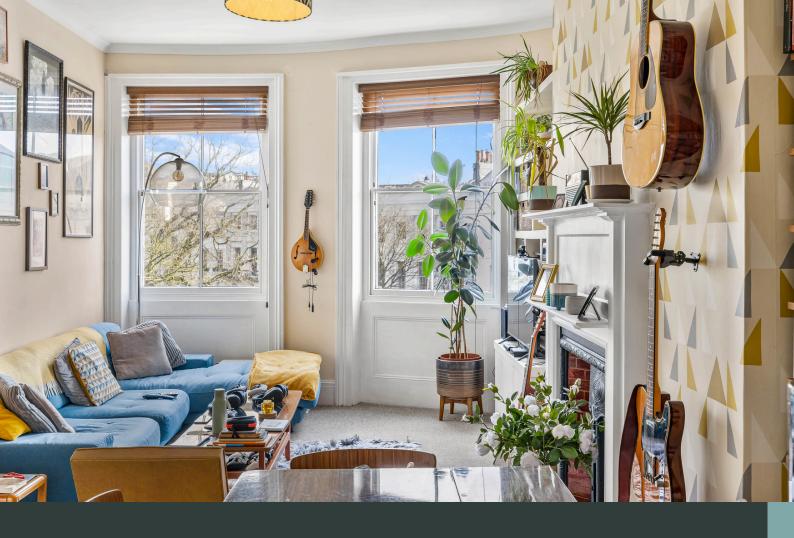

The bright and airy lounge features a stunning period fireplace, complemented by large sash windows that flood the space with natural light. The well-appointed kitchen and bathrooms include both a family bathroom and an en-suite for added convenience. The second bedroom is currently used as a home office, offering flexibility to suit your lifestyle needs.