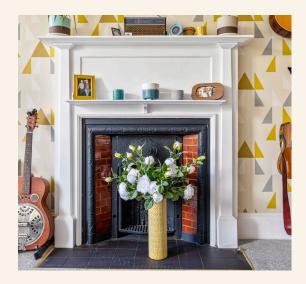

The bright and airy lounge features a stunning period fireplace, complemented by large sash windows that flood the space with natural light. The well-appointed kitchen and bathrooms include both a family bathroom and an en-suite for added convenience. The second bedroom is currently used as a home office, offering flexibility to suit your lifestyle needs.