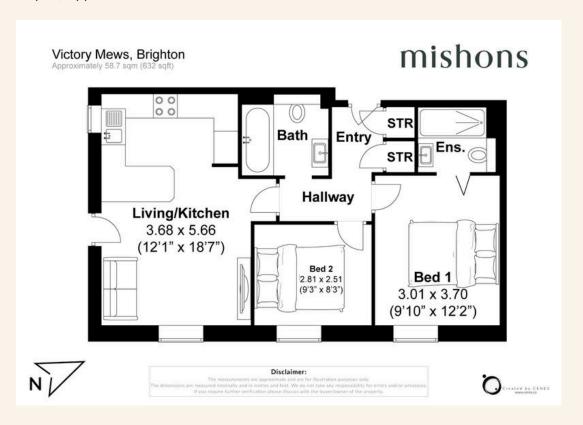

#### TOTAL FLOOR AREA:

632 sq. ft. (58 sq. m.) approx

Whatever you're looking for...

We'll help you find it.