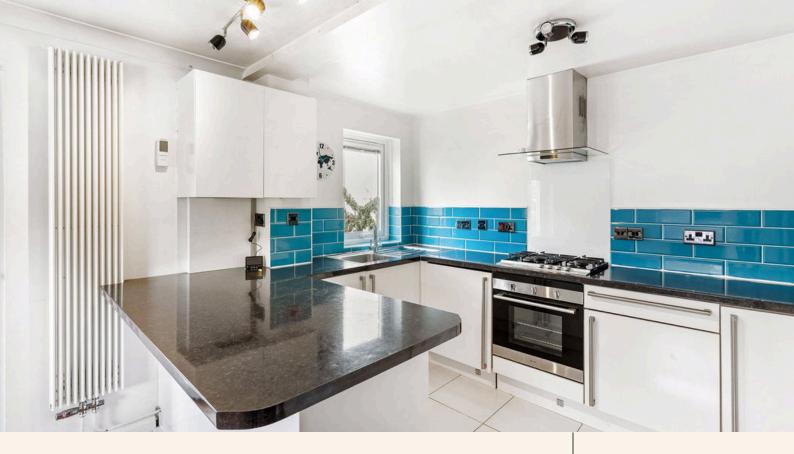

Designed for modern living, the open-plan layout seamlessly connects the lounge, dining, and kitchen areas, creating a bright and airy space ideal for both relaxation and entertaining. Large windows allow for plenty of natural light while offering stunning views over the marina, enhancing the tranquil atmosphere of this waterside retreat.