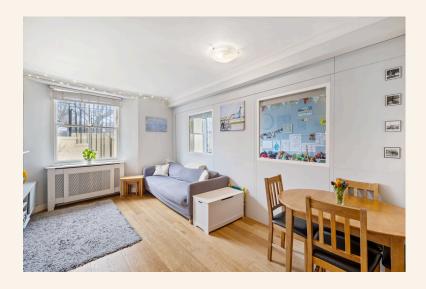

Upon entering, you are greeted by a spacious entrance hall, complete with hardwood flooring that flows seamlessly into the bright and airy living room offering a spacious and versatile layout, perfect for both relaxation and functionality. With ample room to accommodate a dining table, it provides an ideal setting for entertaining or everyday meals. The open design allows for flexible furniture arrangements, ensuring you can create a comfortable and stylish living area. Additionally, there is plenty of space to incorporate a home office setup, making it easy to fit a desk if needed for remote work. Bright and airy, this inviting space effortlessly adapts to your lifestyle needs.

The property boasts a well-equipped kitchen, featuring contemporary fittings and ample storage, making meal preparation a delight. The renovated bathroom has been tastefully designed with sleek finishes, offering a fresh and stylish space to unwind.