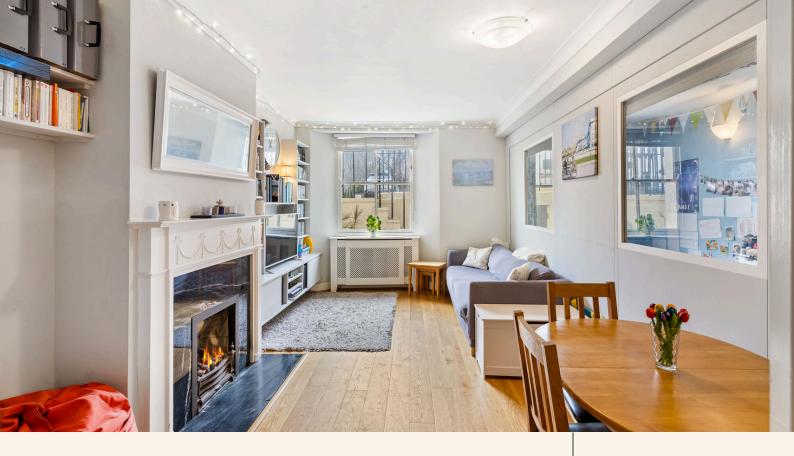

Upon entering, you are greeted by a spacious entrance hall, complete with hardwood flooring that flows seamlessly into the bright and airy living room offering a spacious and versatile layout, perfect for both relaxation and functionality. With ample room to accommodate a dining table, it provides an ideal setting for entertaining or everyday meals. The open design allows for flexible furniture arrangements, ensuring you can create a comfortable and stylish living area. Additionally, there is plenty of space to incorporate a home office setup, making it easy to fit a desk if needed for remote work. Bright and airy, this inviting space effortlessly adapts to your lifestyle needs.

The property boasts a well-equipped kitchen, featuring contemporary fittings and ample storage, making meal preparation a delight. The renovated bathroom has been tastefully designed with sleek finishes, offering a fresh and stylish space to unwind.