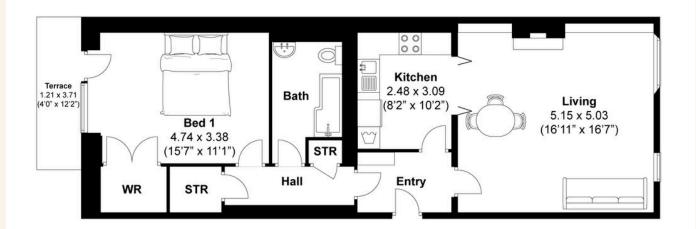

#### TOTAL FLOOR AREA:

854 sq. ft. ( 79 sq. m.) approx

#### Adelaide Crescent, Hove

Approximately 79.4 sqm (854.5 sqft)