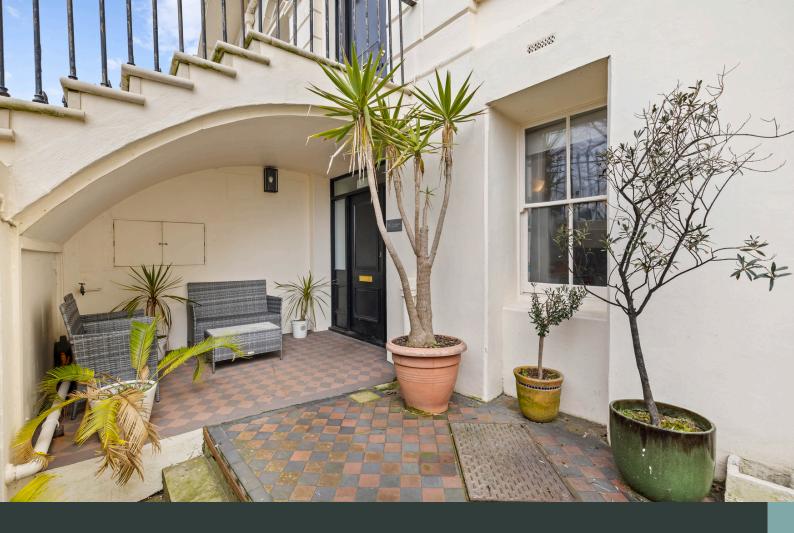

The good-sized bedroom provides a peaceful retreat, offering plenty of space for furnishings and storage.

One of the standout features of this charming home is the patio, a rare and desirable outdoor space perfect for morning coffee, alfresco dining, or simply enjoying a moment of tranquillity in the fresh air.