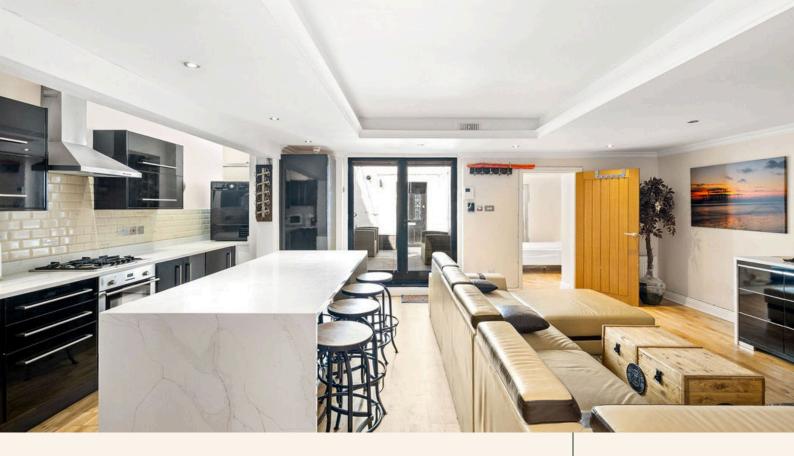

At the heart of the home is a bright and airy open-plan lounge, complemented by a contemporary kitchen with high-end fittings. The living space flows effortlessly through patio doors onto the delightful courtyard, creating a seamless indoor-outdoor living experience.