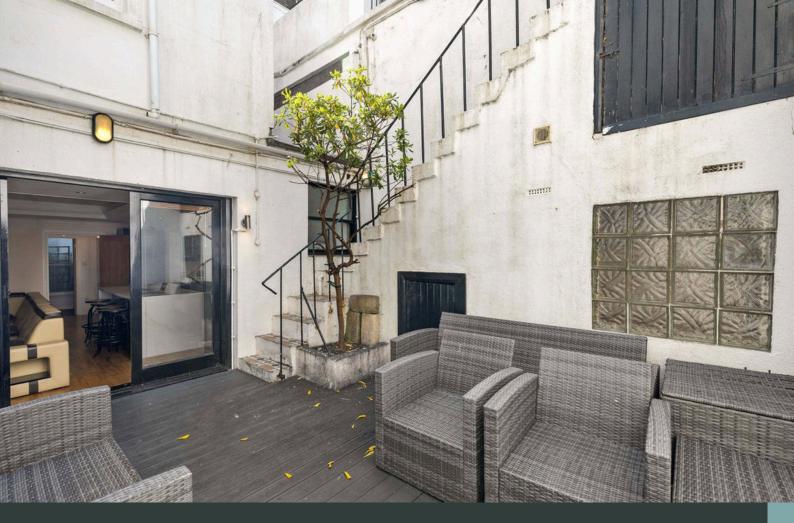

At the heart of the home is a bright and airy open-plan lounge, complemented by a contemporary kitchen with high-end fittings. The living space flows effortlessly through patio doors onto the delightful courtyard, creating a seamless indoor-outdoor living experience.