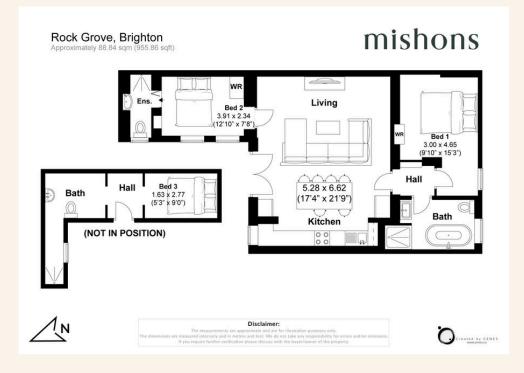

The apartment features two generously sized double bedrooms, including a principal bedroom with a sleek en-suite shower room, both finished to an exceptional standard. A third versatile room, accessed via the charming private courtyard, can be used as an additional bedroom or an ideal home office – perfect for remote working. Just off this room is a luxurious walk-in shower room, adorned with stunning floor-to-ceiling tiles.

#### TOTAL FLOOR AREA: 955 sq. ft. (88 sq. m.) approx