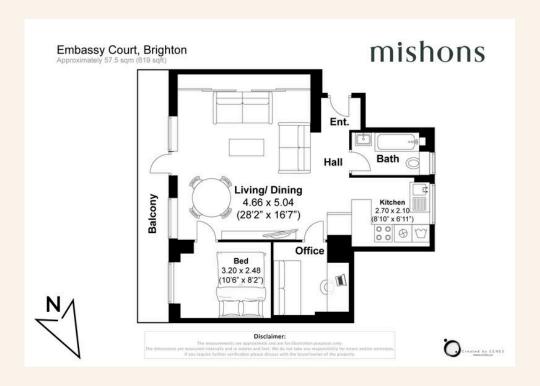

## TOTAL FLOOR AREA:

619 sq. ft. (57 sq. m.) approx

Whatever you're looking for...

We'll help you find it.