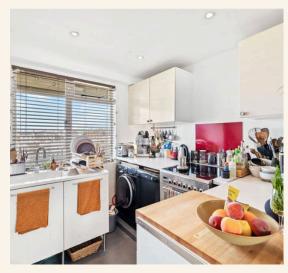

The apartment has been thoughtfully designed to maximise space and natural light. The kitchen opens onto a spacious and bright living area, creating a sociable and welcoming layout that is perfect for both relaxing and entertaining. Large windows bathe the living space in sunshine, while the private balcony provides a perfect spot to unwind and take in the coastal atmosphere.