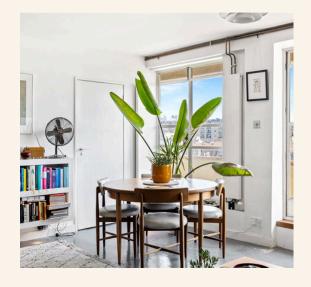

The apartment has been thoughtfully designed to maximise space and natural light. The kitchen opens onto a spacious and bright living area, creating a sociable and welcoming layout that is perfect for both relaxing and entertaining. Large windows bathe the living space in sunshine, while the private balcony provides a perfect spot to unwind and take in the coastal atmosphere.