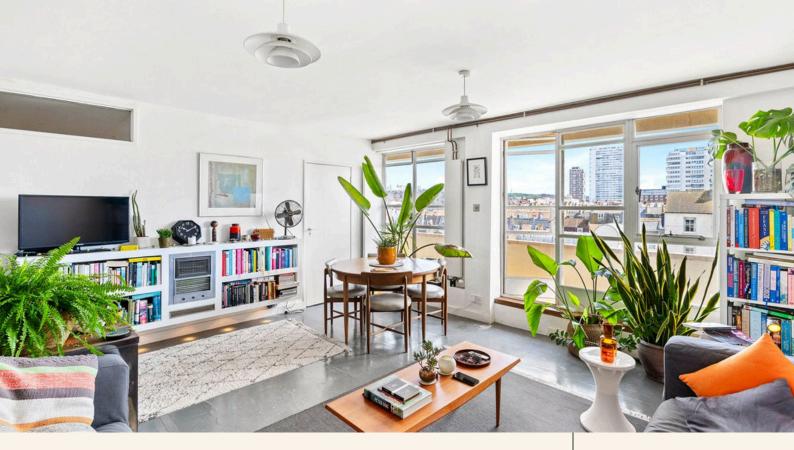

The apartment has been thoughtfully designed to maximise space and natural light. The kitchen opens onto a spacious and bright living area, creating a sociable and welcoming layout that is perfect for both relaxing and entertaining. Large windows bathe the living space in sunshine, while the private balcony provides a perfect spot to unwind and take in the coastal atmosphere.

A generously sized double bedroom offers a peaceful retreat, complemented by a separate office area — ideal for those who need a dedicated workspace or creative studio. The bathroom is finished to a good standard, and the apartment as a whole carries a clean, neutral style that would easily suit a variety of tastes and furnishings.