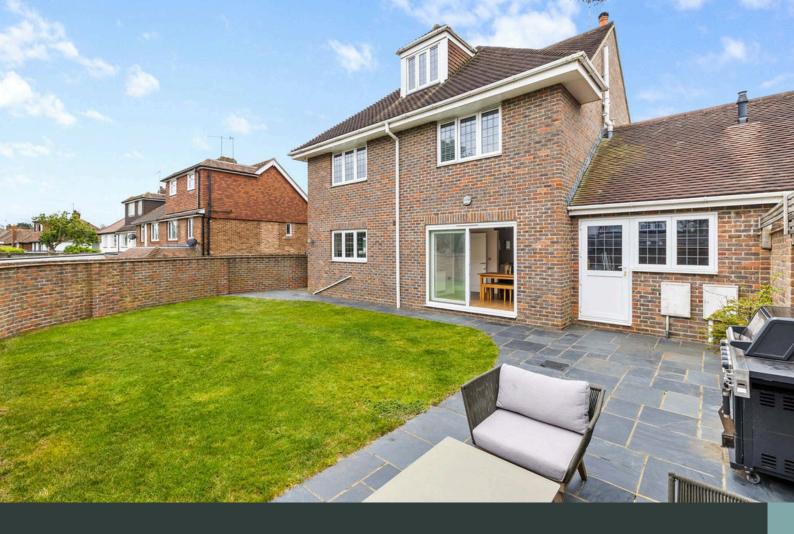

Externally, the home boasts a 19' attached garage and ample off-street parking, catering effortlessly to households with multiple vehicles. The rear garden, laid to lawn, provides a private outdoor retreat, perfect for relaxing weekends, summer entertaining, or green-fingered pursuits.