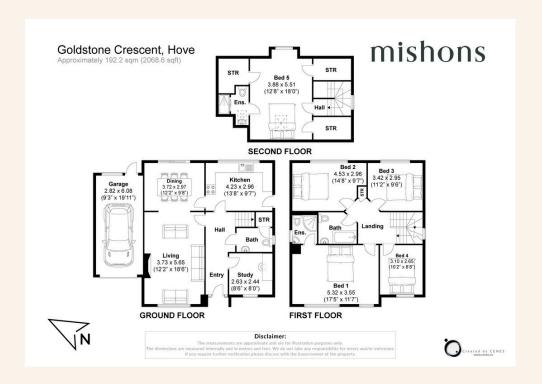

## TOTAL FLOOR AREA:

2068 sq. ft. (192 sq. m.) approx

Whatever you're looking for...

We'll help you find it.