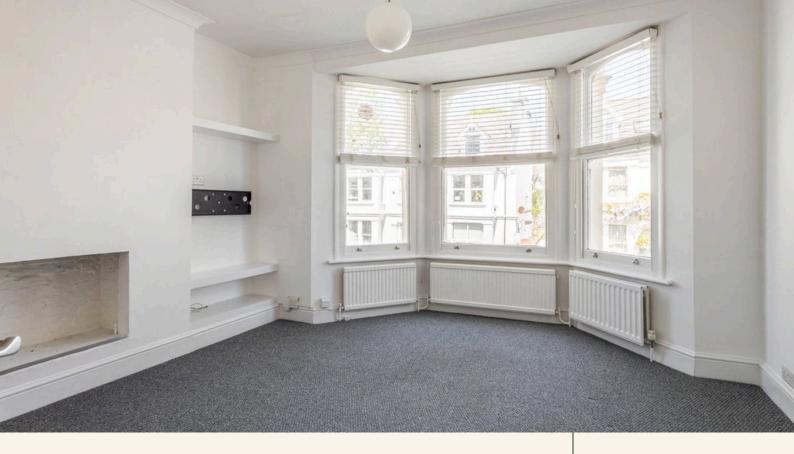

As you enter, natural light flows through the hallway, creating a warm and welcoming first impression. The front area—including the lounge, front bedroom, and hallway—has been soundproofed for added comfort and privacy.

At the front of the property, overlooking the attractive, tree-lined Hartington Villas, is a spacious living room with a bay window and plenty of room for relaxing or entertaining. The adjoining kitchen features built-in appliances, generous storage, and ample worktop space.