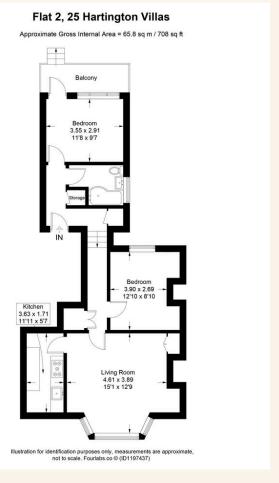

The main bedroom features a large south-facing window overlooking the garden. The family bathroom, also accessed from the hallway, has been finished to a high standard – ideal for buyers looking for a move–in–ready home. The second double bedroom is positioned at the rear and opens directly onto a south–facing terrace, perfect for enjoying the sun throughout the day.

In addition to the spacious terrace, steps lead down to a second private outdoor area: a well–sized rear garden that's perfect for entertaining, gardening, or simply enjoying some fresh air. Two separate outdoor areas are a real highlight of this home.

## TOTAL FLOOR AREA:

708 sq. ft. (65 sq. m.) approx

Whatever you're looking for...

We'll help you find it.