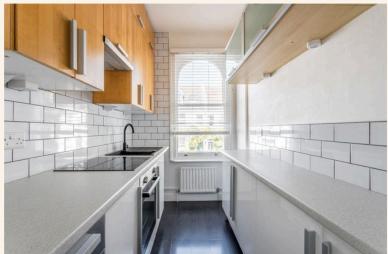

At the front of the property, overlooking the attractive, tree-lined Hartington Villas, is a spacious living room with a bay window and plenty of room for relaxing or entertaining. The adjoining kitchen features built-in appliances, generous storage, and ample worktop space.