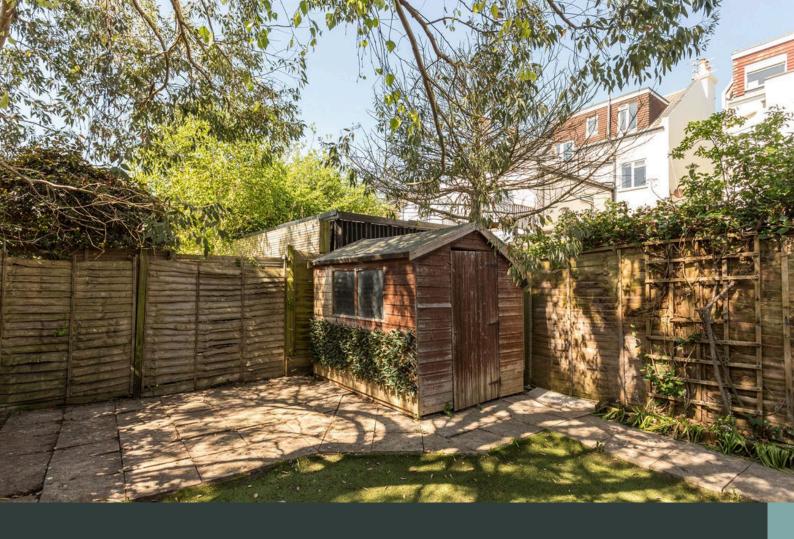

In addition to the spacious terrace, steps lead down to a second private outdoor area: a well–sized rear garden that's perfect for entertaining, gardening, or simply enjoying some fresh air. Two separate outdoor areas are a real highlight of this home.