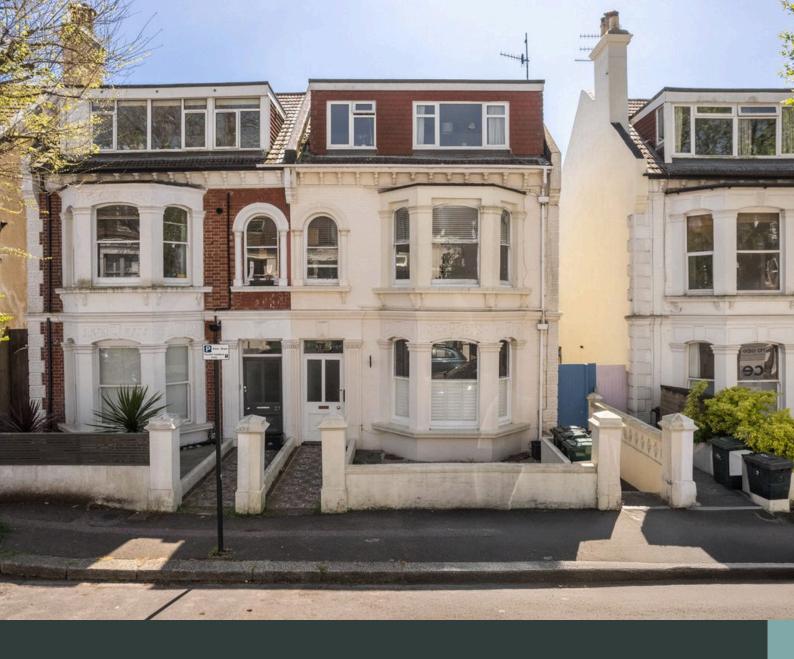

## Stylish Two-Bedroom Apartment with Superb Outdoor Space | Share of Freehold | Prime Hove Location

Situated just minutes from Hove Station, this two-bedroom first floor apartment combines modern living with superb outdoor space, complete with a share of the freehold.

At the front of the property, overlooking the attractive, tree-lined Hartington Villas, is a spacious living room with a bay window and plenty of room for relaxing or entertaining. The adjoining kitchen features built-in appliances, generous storage, and ample worktop space.

Hartington Villas is one of Hove's most sought-after streets – just a short walk from Hove Station and within easy reach of the area's parks, cafes, and local amenities.

A rare opportunity to secure a stylish, move–in–ready home with superb outdoor space in a fantastic Hove location.