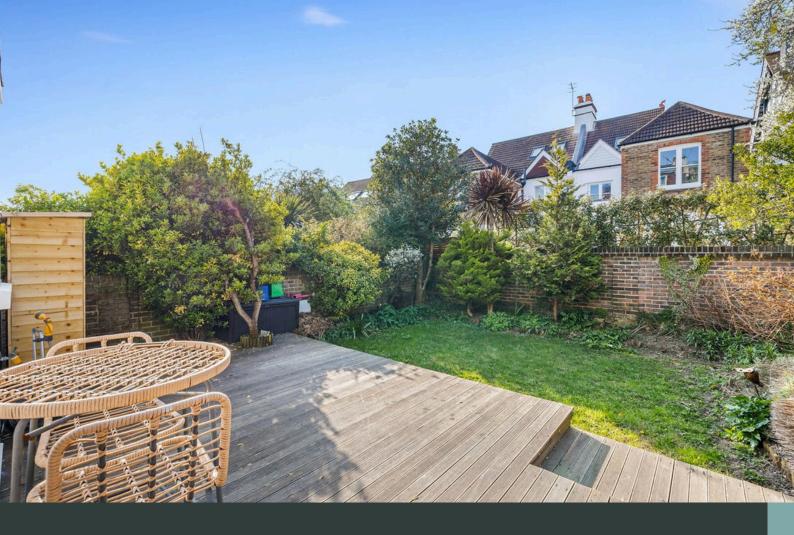

The west-facing garden is a standout feature, benefiting from plenty of sunshine throughout the day. It includes a decking area for seating and dining, as well as a good-sized lawn, providing an excellent space for relaxation or entertaining. There is also useful side access to the back of the property.