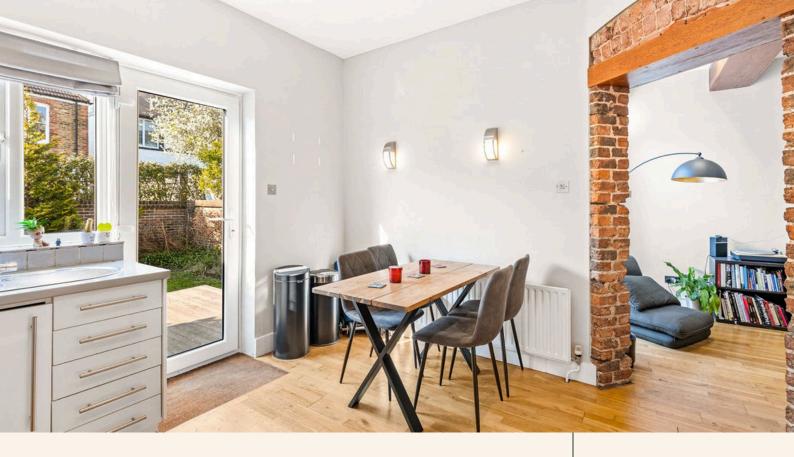

At the heart of the home, the bright living room enjoys direct access to the garden, creating a seamless indoor-outdoor flow. A lovely exposed brick entranceway leads to the separate kitchen, which is well-equipped and also offers access to the garden—perfect for those who enjoy outdoor dining and entertaining.

The west-facing garden is a standout feature, benefiting from plenty of sunshine throughout the day. It includes a decking area for seating and dining, as well as a good-sized lawn, providing an excellent space for relaxation or entertaining. There is also useful side access to the back of the property.