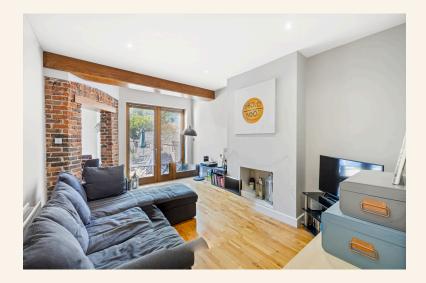

At the heart of the home, the bright living room enjoys direct access to the garden, creating a seamless indoor-outdoor flow. A lovely exposed brick entranceway leads to the separate kitchen, which is well-equipped and also offers access to the garden—perfect for those who enjoy outdoor dining and entertaining.