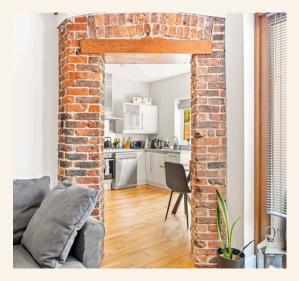

At the heart of the home, the bright living room enjoys direct access to the garden, creating a seamless indoor-outdoor flow. A lovely exposed brick entranceway leads to the separate kitchen, which is well-equipped and also offers access to the garden—perfect for those who enjoy outdoor dining and entertaining.