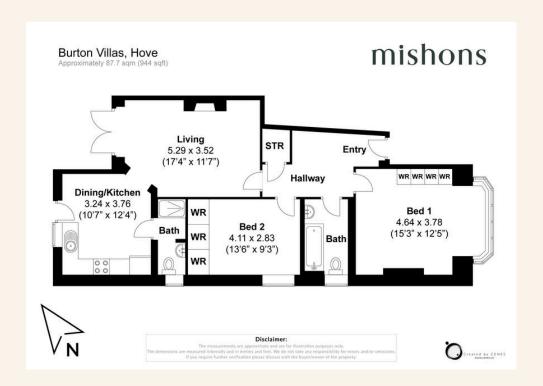

The accommodation includes a large principal bedroom with a charming bay window, flooding the room with natural light. A good-sized second double bedroom provides a versatile space, ideal for guests, a home office, or additional living needs. The spacious hallway offers plenty of storage and there is a second WC and useful utility room too.

At the heart of the home, the bright living room enjoys direct access to the garden, creating a seamless indoor-outdoor flow. A lovely exposed brick entranceway leads to the separate kitchen, which is well-equipped and also offers access to the garden—perfect for those who enjoy outdoor dining and entertaining.