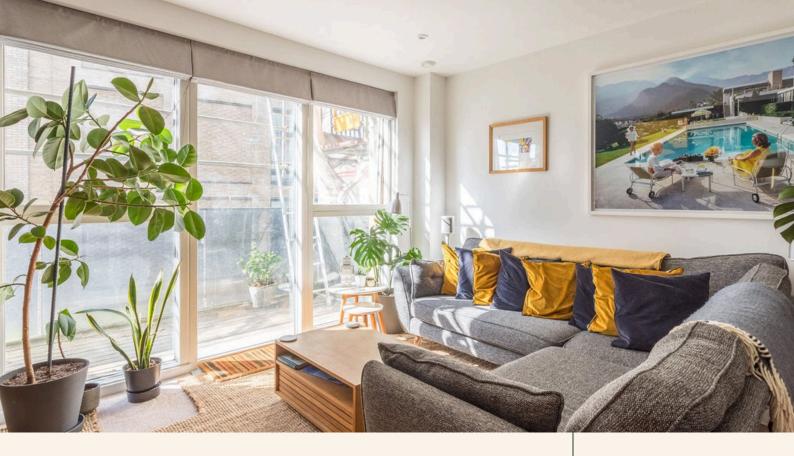

There is ample room for storage and the sense of space it gives as a first impression is great. All rooms lead off the hallway, the bathroom/wet room is a great size and with a large shower cubicle. The main bedroom is spacious with space for a large bed. There is also lots of storage space in the main bedroom. The second bedroom is currently used by the current owners as an office but can also be used as a second double bedroom. The large open plan kitchen/living room is the hub the home and again has tons of natural light filtering through. The kitchen space has a good amount of work surface space and storage. There is also space for a large dining table.