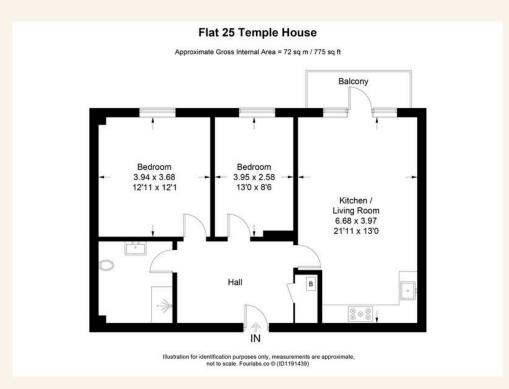

. There is also lots of storage space in the main bedroom. The second bedroom is currently used by the current owners as an office but can also be used as a second double bedroom. The large open plan kitchen/living room is the hub the home and again has tons of natural light filtering through. The kitchen space has a good amount of work surface space and storage. There is also space for a large dining table.

Downstairs there is underground parking for one car which in the centre of Brighton is a huge bonus.

Temple House on Fleet Street is just a two minute walk to Brighton Station with its direct and fast trains to London. You are on the edge of the famous north laines of Brighton with all its great cafes and restaurants.









1





TOTAL FLOOR AREA: 775 sq. ft. (72 sq. m.) approx













## Whatever you're looking for... We'll help you find it.

## mishons

x sales@mishons.com
€ 01273 77 88 77
94 Church Road, Hove, BN3 2EB

Monday-Friday: 8:45 am – 6 pm Saturday: 9 am – 4 pm Find us on Facebook and Instagram

@wearemishons or visit mishons.com