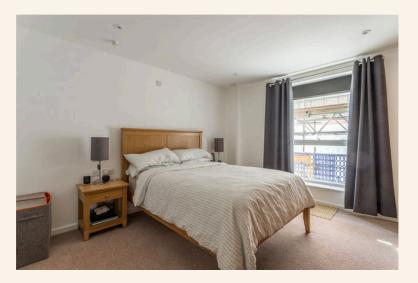

There is ample room for storage and the sense of space it gives as a first impression is great. All rooms lead off the hallway, the bathroom/wet room is a great size and with a large shower cubicle. The main bedroom is spacious with space for a large bed. There is also lots of storage space in the main bedroom. The second bedroom is currently used by the current owners as an office but can also be used as a second double bedroom. The large open plan kitchen/living room is the hub the home and again has tons of natural light filtering through. The kitchen space has a good amount of work surface space and storage. There is also space for a large dining table.