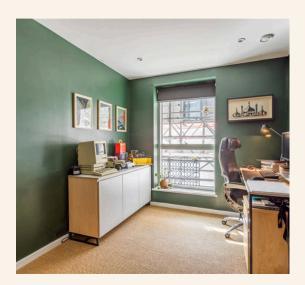

There is ample room for storage and the sense of space it gives as a first impression is great. All rooms lead off the hallway, the bathroom/wet room is a great size and with a large shower cubicle. The main bedroom is spacious with space for a large bed. There is also lots of storage space in the main bedroom. The second bedroom is currently used by the current owners as an office but can also be used as a second double bedroom. The large open plan kitchen/living room is the hub the home and again has tons of natural light filtering through. The kitchen space has a good amount of work surface space and storage. There is also space for a large dining table.