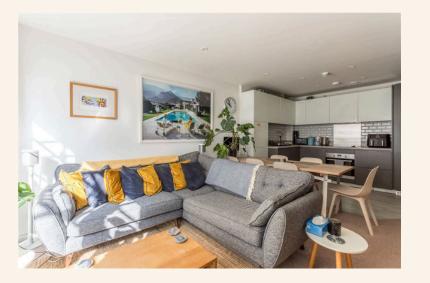

There is ample room for storage and the sense of space it gives as a first impression is great. All rooms lead off the hallway, the bathroom/wet room is a great size and with a large shower cubicle. The main bedroom is spacious with space for a large bed. There is also lots of storage space in the main bedroom. The second bedroom is currently used by the current owners as an office but can also be used as a second double bedroom. The large open plan kitchen/living room is the hub the home and again has tons of natural light filtering through. The kitchen space has a good amount of work surface space and storage. There is also space for a large dining table.