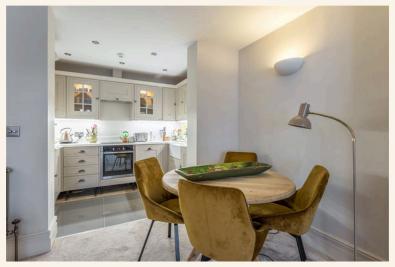

The second bedroom is also at the front of the building with a lovely bay window letting in natural light. There is also lots of storage space in this room.

Down the hallway is the family bathroom, modern and slick this is convenient for buyers not having to renovate any bathrooms once they move in. Through to the living room and this really is a great space to relax in a quiet setting. With double doors out to the garden it's also a great place to entertain guests. The semi open plan kitchen is off the living room and has ample storage and work surface space.