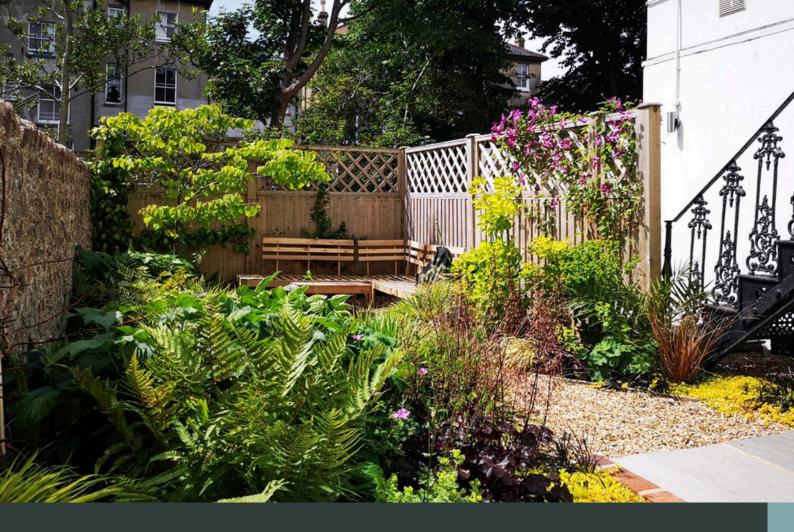

The main bedroom is at the rear of the flat and has doors out to the lovely garden. There is plenty of room for storage in this room plus a stylish en suite shower room.

Outside is a west facing garden which in the summer months, could be a great space to host family and friends. The garden gets the sun all afternoon and evening.