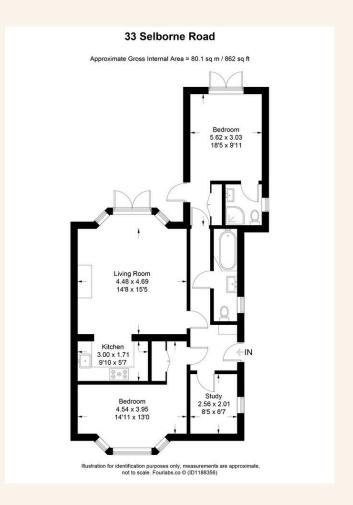

## TOTAL FLOOR AREA:

862 sq. ft. (80 sq. m.) approx

Whatever you're looking for...

We'll help you find it.