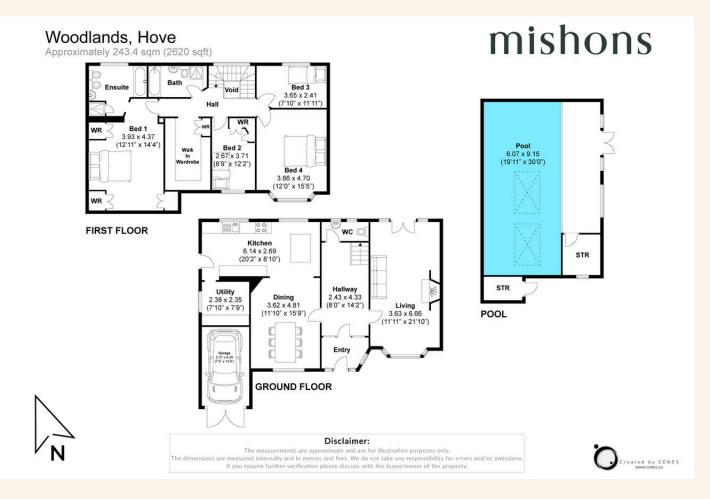

Originally designed by the renowned architect Harold Turner during the interwar years, this four-bedroom detached home seamlessly blends timeless character with modern comfort. It's brimming with charm, featuring solid wood floors throughout the ground level (currently covered), along with beautiful period touches like original fireplaces that add warmth and personality.

Step through the front door into a spacious and welcoming hallway that immediately sets the tone. From here, the layout flows effortlessly into a stylish kitchen and dining area – perfect for family meals or entertaining guests.

The separate living room is a bright and relaxing space, with windows at both ends flooding the room with natural light and drawing attention to the home's original features. A convenient ground-floor WC adds to the practicality of everyday living.

Upstairs, the impressive main bedroom is bright and inviting, complete with its own en suite and a luxurious walk-in wardrobe that gives it a boutique feel. Three additional bedrooms offer plenty of flexibility – ideal for children, guests, or a home office. They're all served by a family bathroom.

A large attic space offers further potential, with scope to convert (subject to planning) into a spacious principal suite, additional bedroom, or home studio.

Outside, the secluded garden is a true retreat – perfect for summer barbecues, peaceful mornings, or a safe place for children to play. Tucked away in the garden is a large timber cabin that once housed an indoor pool. This versatile space could be reimagined as a guest annex, gym, home office, or even returned to its former use.

Rounding off this fantastic property is a generous driveway and garage, providing ample parking for multiple vehicles — ideal for growing families or those who love to entertain.

With its blend of classic charm, thoughtful updates, and exciting potential to expand, this is a rare opportunity to secure a unique home in one of the area's most desirable settings.