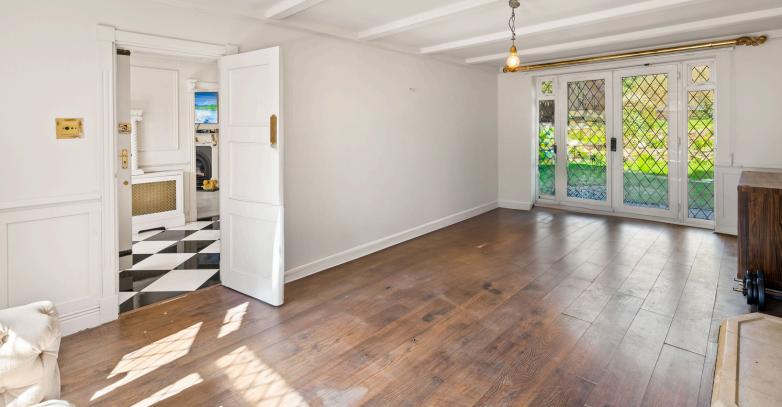

The separate living room is a bright and relaxing space, with windows at both ends flooding the room with natural light and drawing attention to the home's original features. A convenient ground-floor WC adds to the practicality of everyday living.