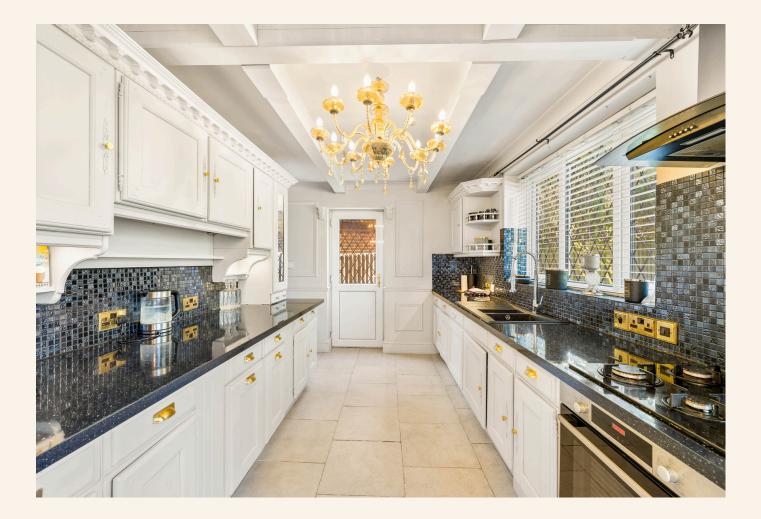

Step through the front door into a spacious and welcoming hallway that immediately sets the tone. From here, the layout flows effortlessly into a stylish kitchen and dining area – perfect for family meals or entertaining guests.