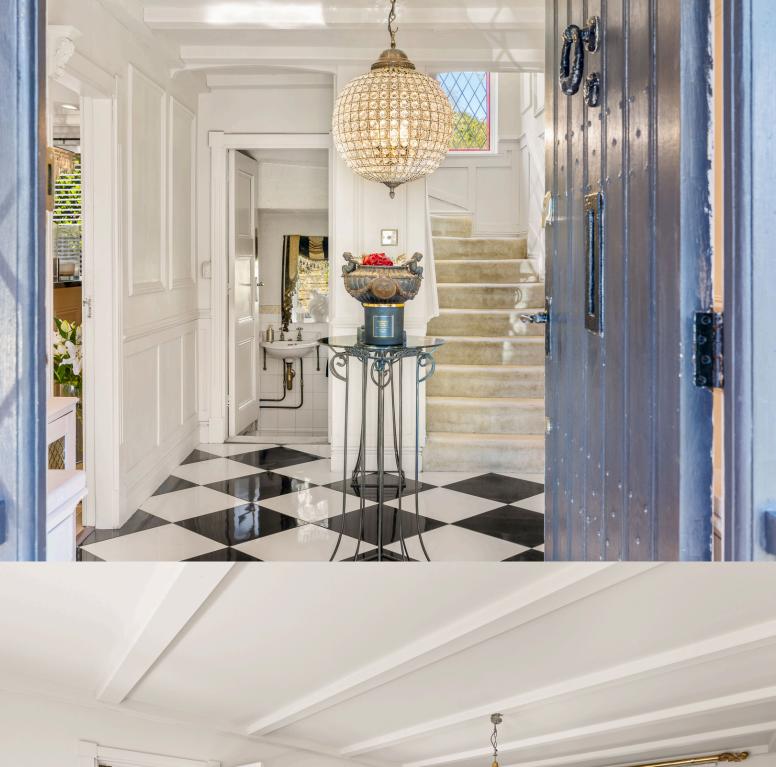

Step through the front door into a spacious and welcoming hallway that immediately sets the tone. From here, the layout flows effortlessly into a stylish kitchen and dining area – perfect for family meals or entertaining guests.