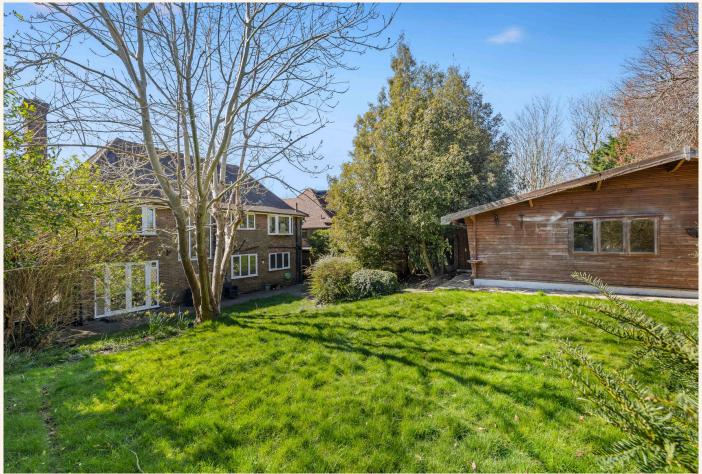

A large attic space offers further potential, with scope to convert (subject to planning) into a spacious principal suite, additional bedroom, or home studio.

Outside, the secluded garden is a true retreat – perfect for summer barbecues, peaceful mornings, or a safe place for children to play. Tucked away in the garden is a large timber cabin that once housed an indoor pool. This versatile space could be reimagined as a guest annex, gym, home office, or even returned to its former use.

Rounding off this fantastic property is a generous driveway and garage, providing ample parking for multiple vehicles — ideal for growing families or those who love to entertain.

With its blend of classic charm, thoughtful updates, and exciting potential to expand, this is a rare opportunity to secure a unique home in one of the area's most desirable settings.