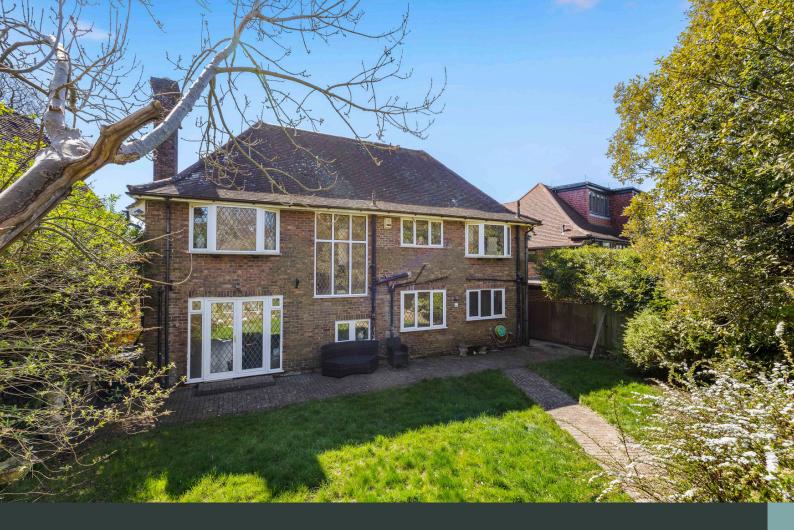

Originally designed by the renowned architect Harold Turner during the interwar years, this four-bedroom detached home seamlessly blends timeless character with modern comfort. It's brimming with charm, featuring solid wood floors throughout the ground level (currently covered), along with beautiful period touches like original fireplaces that add warmth and personality.

The separate living room is a bright and relaxing space, with windows at both ends flooding the room with natural light and drawing attention to the home's original features. A convenient ground-floor WC adds to the practicality of everyday living.