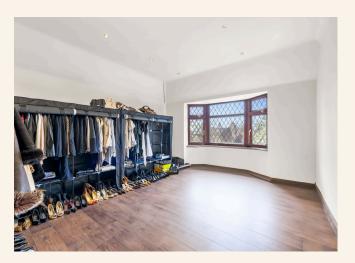

A large attic space offers further potential, with scope to convert (subject to planning) into a spacious principal suite, additional bedroom, or home studio.

Outside, the secluded garden is a true retreat – perfect for summer barbecues, peaceful mornings, or a safe place for children to play. Tucked away in the garden is a large timber cabin that once housed an indoor pool. This versatile space could be reimagined as a guest annex, gym, home office, or even returned to its former use.