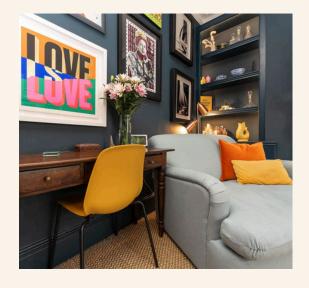

The spacious, bay-fronted reception room features high ceilings, a sleek modern finish, and an inviting log burner, creating a warm and welcoming atmosphere. Plenty of shelving adds practical storage and character to the room, making it a perfect spot for relaxation or entertaining.