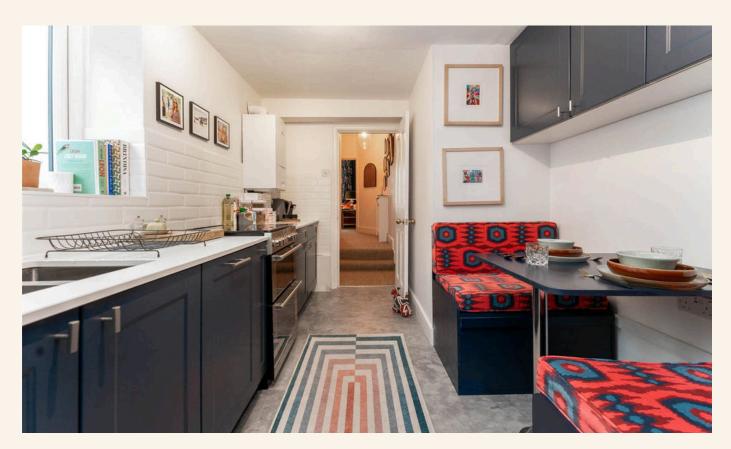

The kitchen has been meticulously designed to a high standard, including a built-in table dining booth that can cleverly transform into an additional occasional bed, providing flexibility for guests and multi-purpose use.