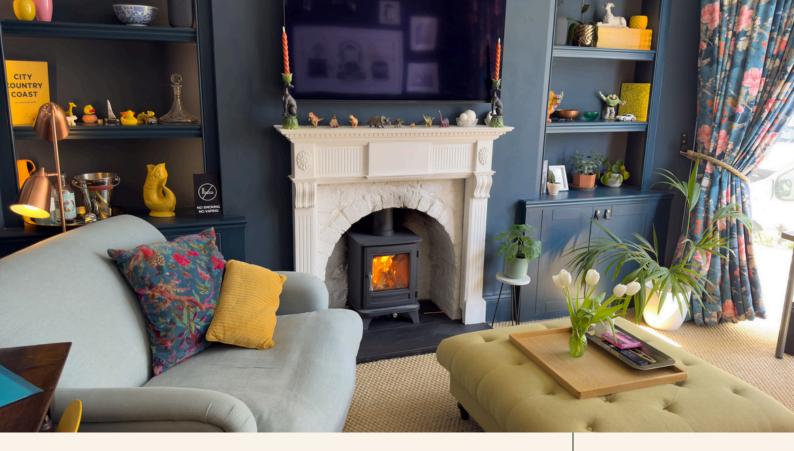

The spacious, bay-fronted reception room features high ceilings, a sleek modern finish, and an inviting log burner, creating a warm and welcoming atmosphere. Plenty of shelving adds practical storage and character to the room, making it a perfect spot for relaxation or entertaining.