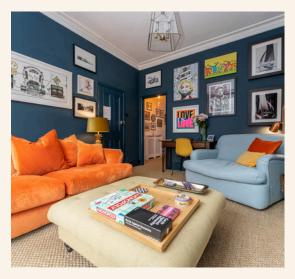

The spacious, bay-fronted reception room features high ceilings, a sleek modern finish, and an inviting log burner, creating a warm and welcoming atmosphere. Plenty of shelving adds practical storage and character to the room, making it a perfect spot for relaxation or entertaining.