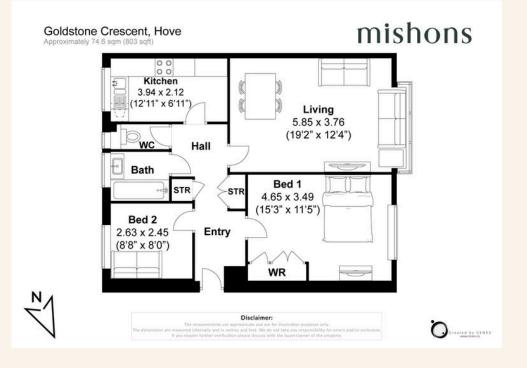

## mishons

This charming ground floor two-bedroom purposebuilt apartment is ideally located across the road from the beautiful Hove Park, offering a tranquil setting with easy access to local amenities. Spanning just over 800 sqft, the apartment is light and bright throughout, creating a welcoming and spacious atmosphere.

A modern fitted kitchen and a well-appointed bathroom complete the interior, while the abundance of storage space throughout adds to the overall practicality of the home. The added bonus of a private garage provides secure off-road parking, and residents' parking is also available for convenience.