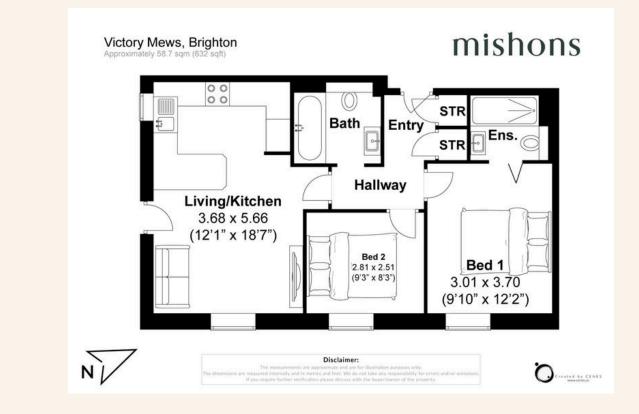

stunning views over the marina, enhancing the tranquil atmosphere of this waterside retreat.

A great feature of this home is the private patio, a perfect outdoor space to enjoy alfresco dining, unwind with a coffee, or simply take in the picturesque surroundings. Additionally, the property comes with an allocated parking space, offering secure and convenient parking in this desirable location.

With its end-of-chain status, stylish interiors, and unbeatable marina setting, this apartment is a fantastic opportunity for those seeking a stress-free move. Located within easy reach of local amenities, restaurants, and transport links, it delivers both lifestyle and investment appeal.

Don't miss out-schedule a viewing today!







1





#### TOTAL FLOOR AREA: 632 sq. ft. (58 sq. m.) approx









## Whatever you're looking for... We'll help you find it.

## mishons

x sales@mishons.com
€ 01273 77 88 77
94 Church Road, Hove, BN3 2EB

Monday-Friday: 8:45 am – 6 pm Saturday: 9 am – 4 pm Find us on Facebook and Instagram

@wearemishons or visit mishons.com