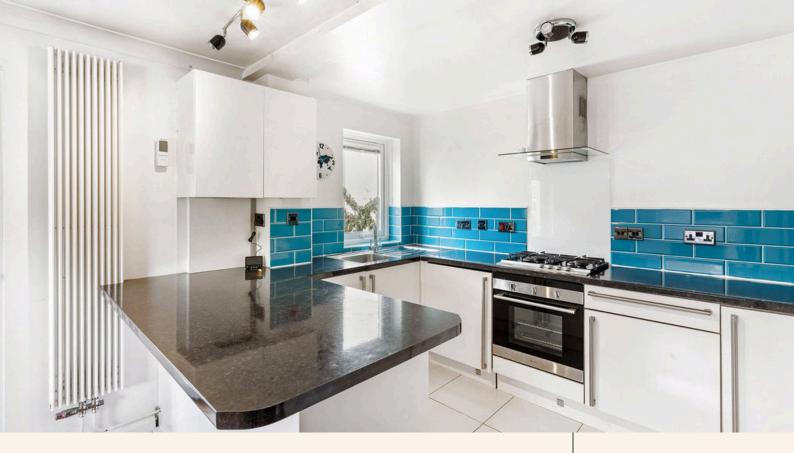

Designed for modern living, the open-plan layout seamlessly connects the lounge, dining, and kitchen areas, creating a bright and airy space ideal for both relaxation and entertaining. Large windows allow for plenty of natural light while offering stunning views over the marina, enhancing the tranquil atmosphere of this waterside retreat.