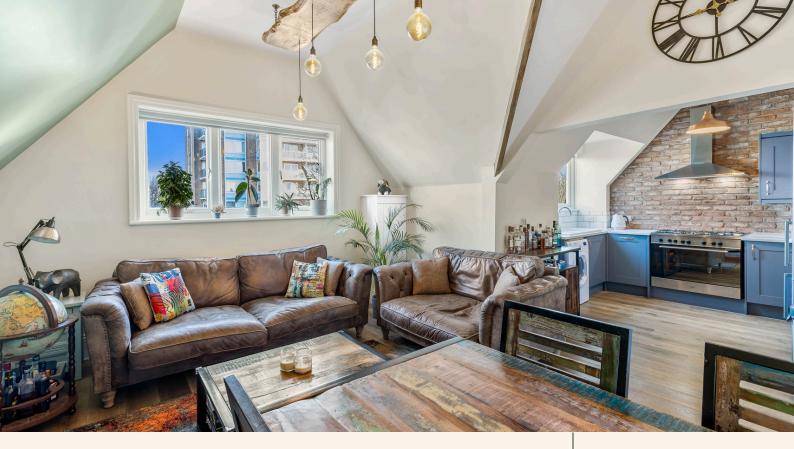

## New Church Road Hove

mishons

Nestled in a prime Hove location, this beautifully presented top-floor apartment boasts charm, character, and modern comfort.

The spacious lounge, featuring exposed beams, creates a striking focal point, seamlessly blending with a contemporary open-plan kitchen—perfect for relaxing or entertaining.