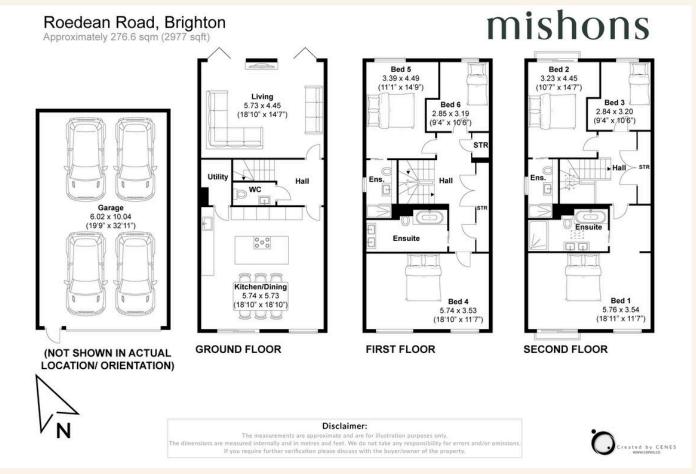

The first floor features three well-proportioned bedrooms and two modern bathrooms, including a stylish en-suite. The landing benefits from ample built-in storage. Upstairs, the second floor offers three more bedrooms and two additional bathrooms, including the impressive principal suite at the front, where a luxurious en-suite and stunning sea views create a true sanctuary.

At the rear, a private courtyard serves as a peaceful retreat – perfect for enjoying a quiet morning coffee with a newspaper in hand.

A substantial garage provides flexible options, whether for a car collection, a home gym, or extra storage, while two secure off-road parking spaces add further convenience.