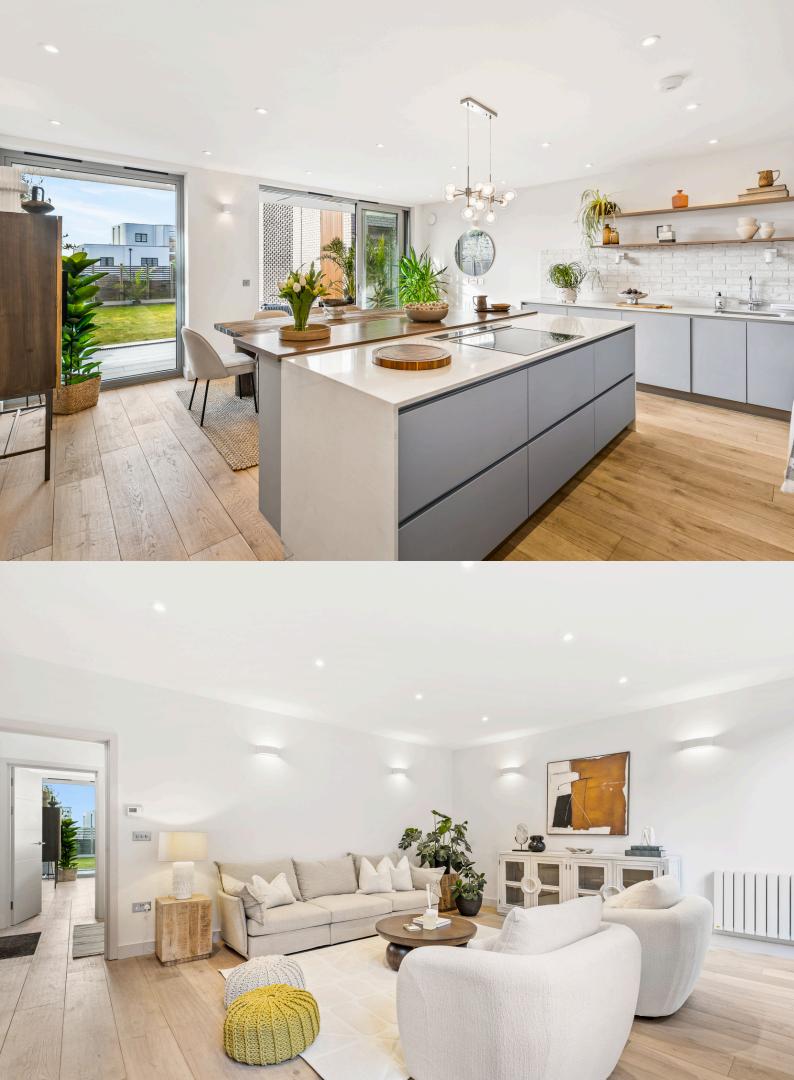

## A Chic Coastal Home with Breathtaking Views...

This exceptional three-level coastal home is a masterpiece of modern elegance, designed to maximize natural light and uninterrupted sea views. Expansive floor-to-ceiling windows and soaring high ceilings create a bright and airy atmosphere, while a neutral colour palette enhances the contemporary aesthetic. The layout is anchored by a striking central staircase, allowing a seamless transition between the south-facing living areas.