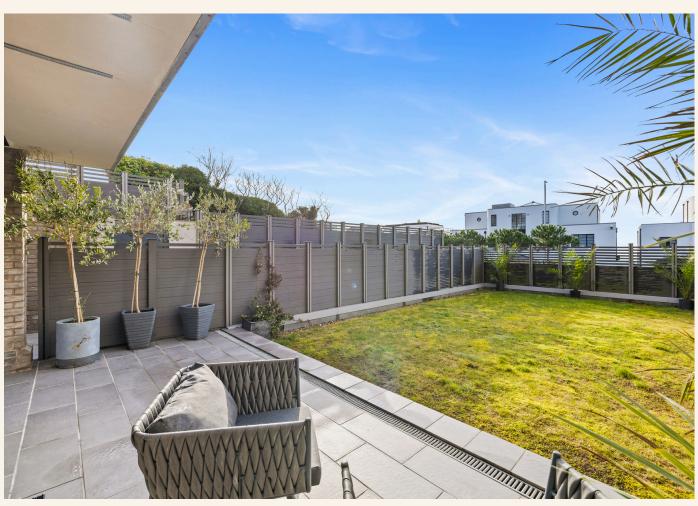

At the rear, a private courtyard serves as a peaceful retreat – perfect for enjoying a quiet morning coffee with a newspaper in hand.

A substantial garage provides flexible options, whether for a car collection, a home gym, or extra storage, while two secure off-road parking spaces add further convenience.