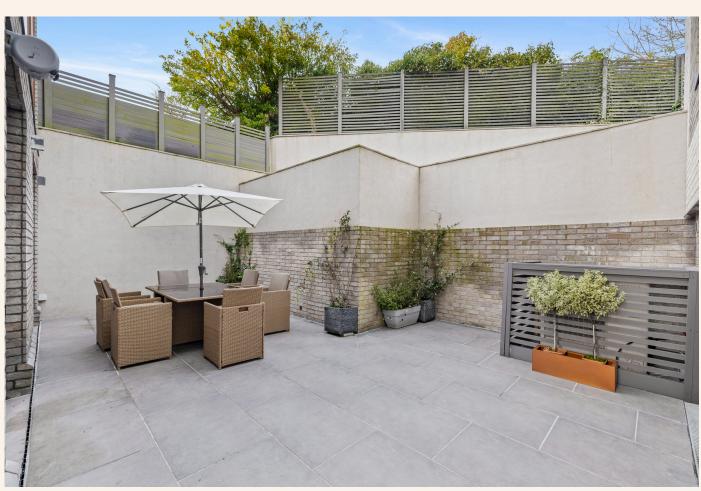

At the rear, a private courtyard serves as a peaceful retreat – perfect for enjoying a quiet morning coffee with a newspaper in hand.

A substantial garage provides flexible options, whether for a car collection, a home gym, or extra storage, while two secure off-road parking spaces add further convenience.