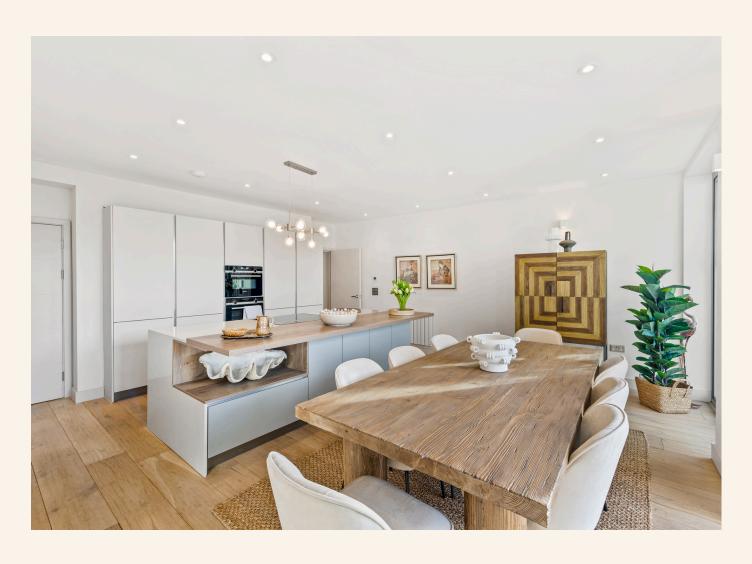

## A Chic Coastal Home with Breathtaking Views...

This exceptional three-level coastal home is a masterpiece of modern elegance, designed to maximize natural light and uninterrupted sea views. Expansive floor-to-ceiling windows and soaring high ceilings create a bright and airy atmosphere, while a neutral colour palette enhances the contemporary aesthetic. The layout is anchored by a striking central staircase, allowing a seamless transition between the south-facing living areas.