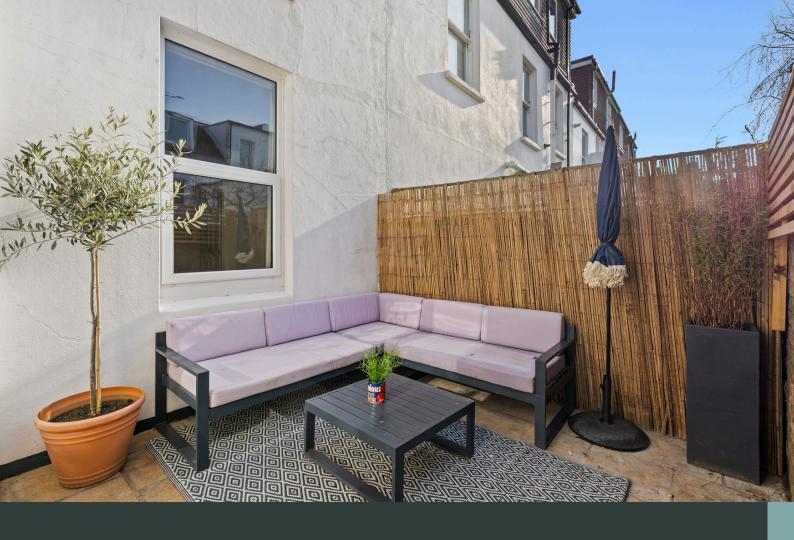

Moving down the hallway, you'll find a recently renovated bathroom, simple yet highly effective in its design. As you turn the corner, beams of sunshine pour in through the south-west-facing French doors, leading out to a delightful patio garden. The kitchen is well-maintained, offering ample worktop and surface space, making it a functional and stylish area for cooking and entertaining.

Stepping outside, the private terrace is an idyllic suntrap, perfect for relaxing or hosting in the warmer months. Both bedrooms are generously sized and immaculately presented, with the principal bedroom benefiting from a large floor space and a serene atmosphere. The property also boasts ample storage throughout.