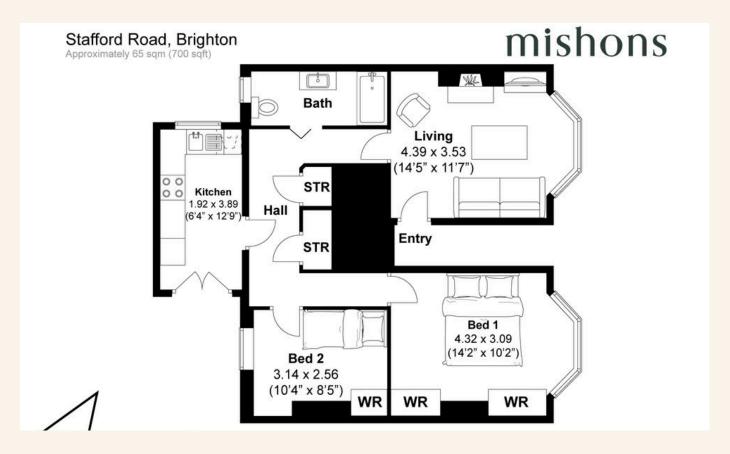

## TOTAL FLOOR AREA:

700 sq. ft. (65 sq. m.) approx

Whatever you're looking for...

We'll help you find it.