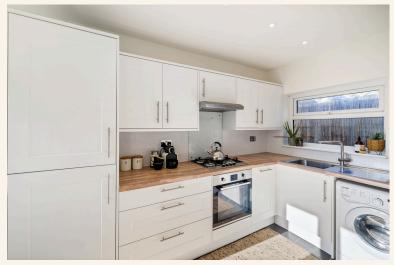

Moving down the hallway, you'll find a recently renovated bathroom, simple yet highly effective in its design. As you turn the corner, beams of sunshine pour in through the south-west-facing French doors, leading out to a delightful patio garden. The kitchen is well-maintained, offering ample worktop and surface space, making it a functional and stylish area for cooking and entertaining.