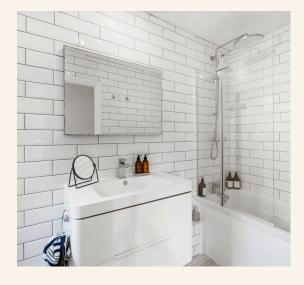

Moving down the hallway, you'll find a recently renovated bathroom, simple yet highly effective in its design. As you turn the corner, beams of sunshine pour in through the south-west-facing French doors, leading out to a delightful patio garden. The kitchen is well-maintained, offering ample worktop and surface space, making it a functional and stylish area for cooking and entertaining.