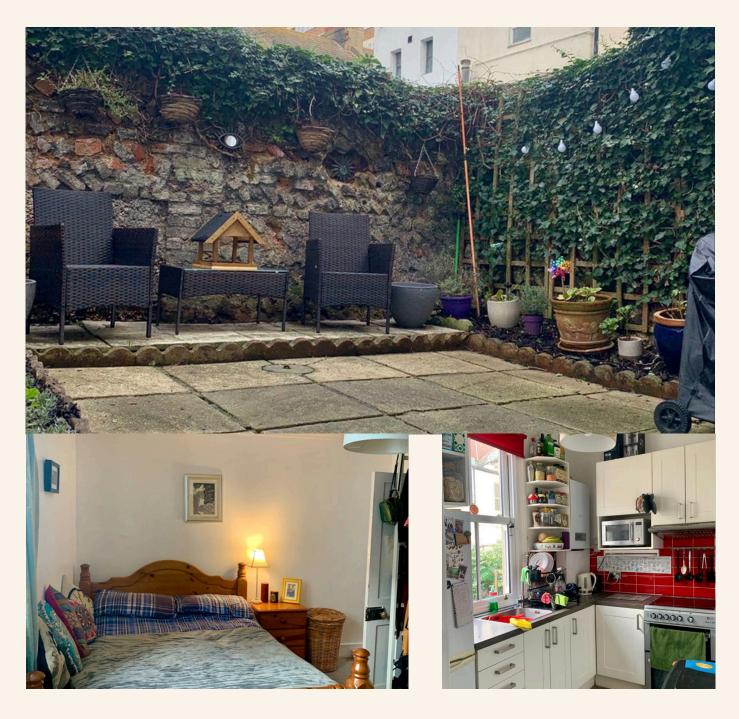

## Charming Maisonette in Poets Corner, Hove

Nestled in the sought-after Poets Corner of Hove, this delightful ground and lower ground floor maisonette is a perfect first-time buy. Ready to move into, the property boasts well-proportioned living spaces and charming outdoor areas at both the front and back, ideal for relaxing or entertaining.

Inside, you'll find two generously sized bedrooms, a well-equipped kitchen, a family bathroom, and a cosy living room – all designed for comfort and functionality. Not yet listed on the market, this is a fantastic opportunity to secure a lovely home in a prime location.