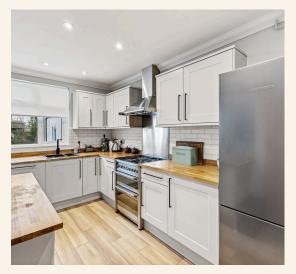

The ground floor is designed for relaxed family living and entertaining. A bright and welcoming living room flows seamlessly into the dining area, creating a sociable and open-plan space. The dining area leads into the conservatory, which enjoys plenty of natural light and overlooks the beautifully landscaped garden. The conservatory provides access to the garden, making it ideal for indoor-outdoor living during the warmer months. The modern separate kitchen is a highlight of the ground floor, featuring sleek cabinetry, high-quality appliances, and ample workspace, perfect for preparing meals and hosting gatherings.