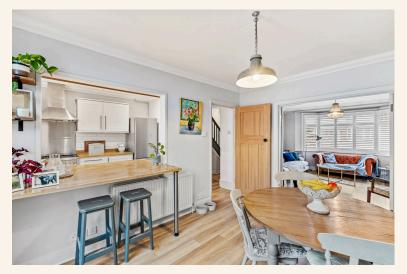

The ground floor is designed for relaxed family living and entertaining. A bright and welcoming living room flows seamlessly into the dining area, creating a sociable and open-plan space. The dining area leads into the conservatory, which enjoys plenty of natural light and overlooks the beautifully landscaped garden. The conservatory provides access to the garden, making it ideal for indoor-outdoor living during the warmer months. The modern separate kitchen is a highlight of the ground floor, featuring sleek cabinetry, high-quality appliances, and ample workspace, perfect for preparing meals and hosting gatherings.