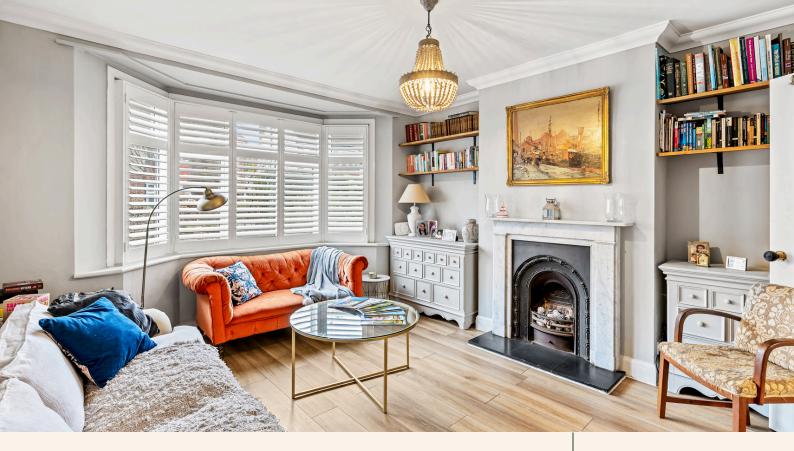

The ground floor is designed for relaxed family living and entertaining. A bright and welcoming living room flows seamlessly into the dining area, creating a sociable and open-plan space. The dining area leads into the conservatory, which enjoys plenty of natural light and overlooks the beautifully landscaped garden. The conservatory provides access to the garden, making it ideal for indoor-outdoor living during the warmer months. The modern separate kitchen is a highlight of the ground floor, featuring sleek cabinetry, high-quality appliances, and ample workspace, perfect for preparing meals and hosting gatherings.