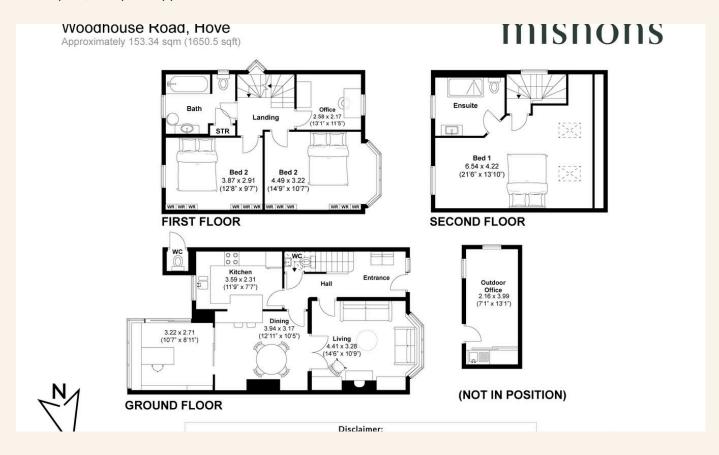

On the first floor, you'll find two generously proportioned double bedrooms, both bright and spacious, offering plenty of room for furnishings. There's also a third room, perfect as a home office or single bedroom, providing flexibility to suit your needs. A family bathroom serves this floor, offering practicality and comfort for everyday living.

The second floor is dedicated to a luxurious principal bedroom suite. This beautifully finished space boasts a serene atmosphere and plenty of storage, as well as a stylish en suite bathroom, creating a private retreat at the top of the house. Additional benefits include off-street parking, providing convenience and peace of mind, and a prime location close to excellent schools, local shops, cafes, and transport links. The combination of spacious living areas, modern design, and outdoor space makes this home ideal for those looking for comfort and practicality in a vibrant community.

#### TOTAL FLOOR AREA:

1650 sq. ft. (153 sq. m.) approx

Whatever you're looking for... We'll help you find it.