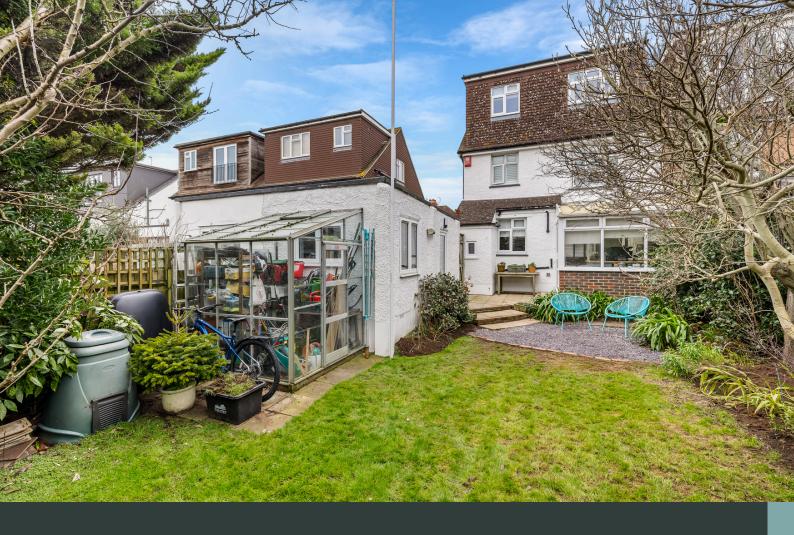

The garden is a tranquil, east-facing haven with landscaped borders and seating areas, offering a perfect retreat to unwind or entertain. The addition of an outdoor office further enhances the garden's appeal, providing a private and quiet workspace away from the main house.