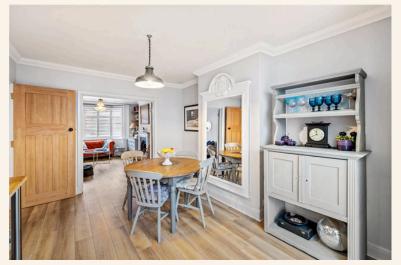

The ground floor is designed for relaxed family living and entertaining. A bright and welcoming living room flows seamlessly into the dining area, creating a sociable and open-plan space. The dining area leads into the conservatory, which enjoys plenty of natural light and overlooks the beautifully landscaped garden. The conservatory provides access to the garden, making it ideal for indoor-outdoor living during the warmer months. The modern separate kitchen is a highlight of the ground floor, featuring sleek cabinetry, high-quality appliances, and ample workspace, perfect for preparing meals and hosting gatherings.