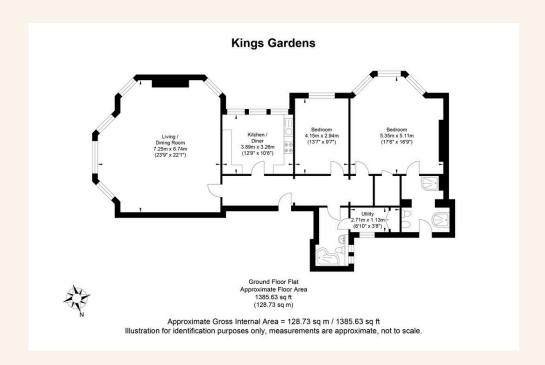

Measuring just over 1,380 sq ft, the property is a rare find—perfectly positioned moments from Hove Beach, Church Road's vibrant array of shops, cafés, and restaurants, and within easy reach of Hove Station.

There are two substantial double bedrooms, including a luxurious master suite with a walk-in wardrobe and a spacious en suite bathroom. The second bedroom also offers excellent proportions, ideal for guests, family, or use as a home office.