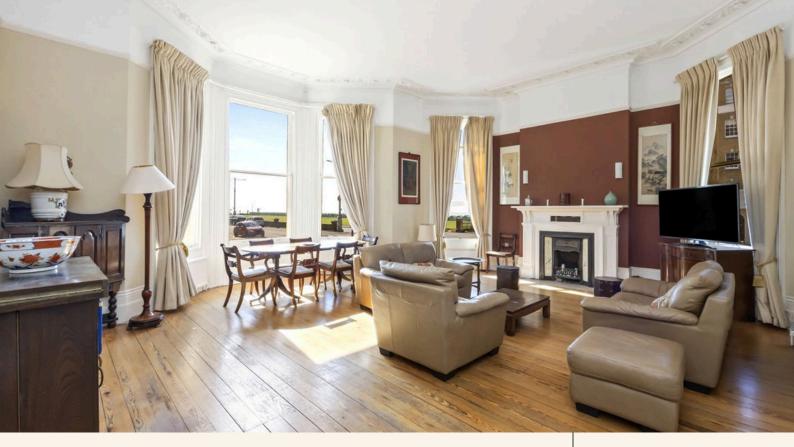

Upon entering, you are welcomed by a wide and elegant hallway that sets the tone for the rest of the apartment. The grand living room is an impressive space, flooded with natural light from dual-aspect windows that frame beautiful sea views, high ceilings, and original period detailing that speaks to the home's Victorian heritage.