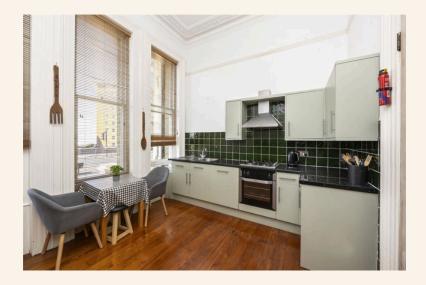

Upon entering, you are welcomed by a wide and elegant hallway that sets the tone for the rest of the apartment. The grand living room is an impressive space, flooded with natural light from dual-aspect windows that frame beautiful sea views, high ceilings, and original period detailing that speaks to the home's Victorian heritage.