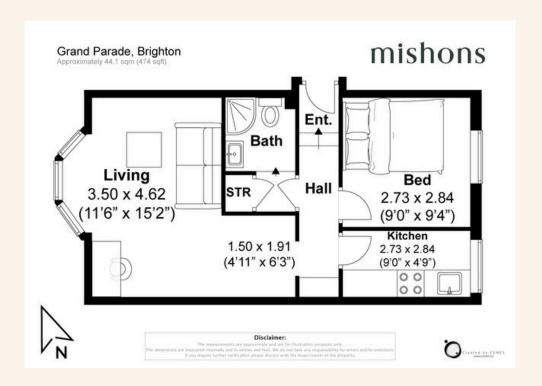

The apartment features a generously sized living area, bathed in natural light from an elegant bay window that showcases the leafy outlook. A separate, well designed kitchen offers useful storage and workspace, featuring a built-in oven, solid wood worktops and elegant gold effect tap accents.

The double bedroom offers a calm and restful retreat, complemented by a bright, modern bathroom with sleek white tiling and quality fittings.

With its unbeatable location, bright and airy feel, and attractive finish, this property is ideal for first-time buyers, professionals, or those seeking a smart investment in the heart of town.