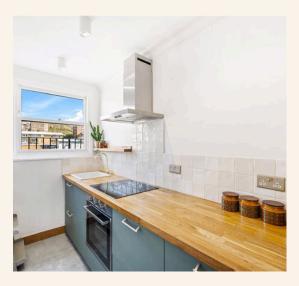

The apartment features a generously sized living area, bathed in natural light from an elegant bay window that showcases the leafy outlook. A separate, well designed kitchen offers useful storage and workspace, featuring a built-in oven, solid wood worktops and elegant gold effect tap accents.