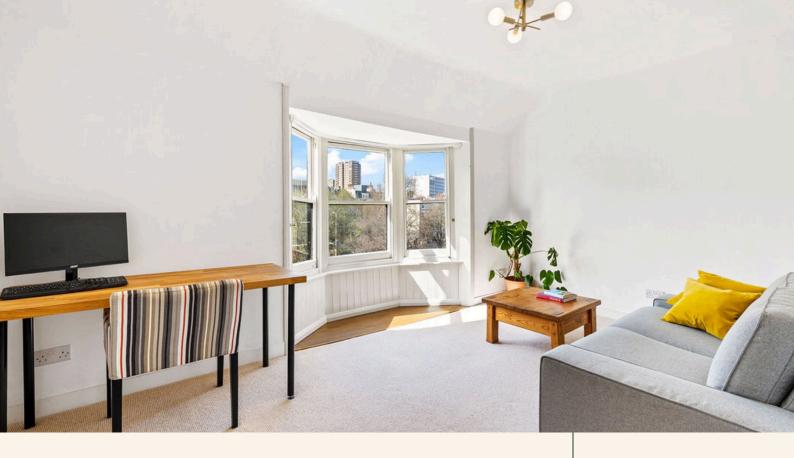

The apartment features a generously sized living area, bathed in natural light from an elegant bay window that showcases the leafy outlook. A separate, well designed kitchen offers useful storage and workspace, featuring a built-in oven, solid wood worktops and elegant gold effect tap accents.