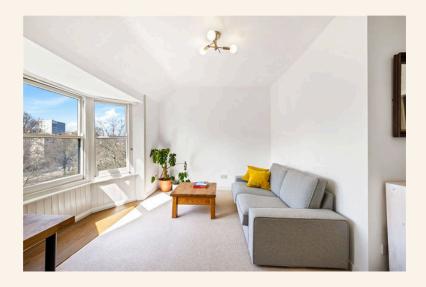

The apartment features a generously sized living area, bathed in natural light from an elegant bay window that showcases the leafy outlook. A separate, well designed kitchen offers useful storage and workspace, featuring a built-in oven, solid wood worktops and elegant gold effect tap accents.