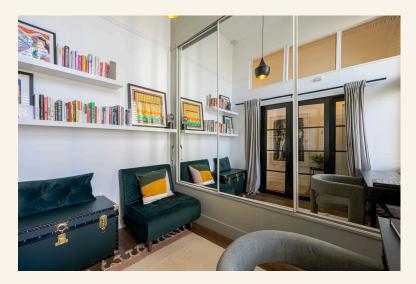

The principal bedroom, located at the rear of the property, is a private haven. Steps leading down into the space add a sense of grandeur, creating the feel of your very own boudoir. The second bedroom is equally well-appointed, featuring built-in storage and sleek Crittal-style doors that allow for an abundance of natural light. This versatile room serves equally well as a stylish home office.