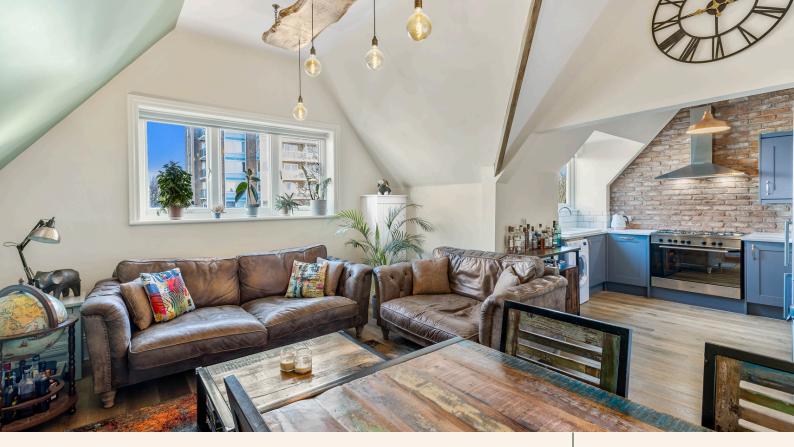

## New Church Road Hove

mishons

Nestled in a prime Hove location, this beautifully presented top-floor apartment boasts charm, character, and modern comfort.

The spacious lounge, featuring exposed beams, creates a striking focal point, seamlessly blending with a contemporary open-plan kitchen—perfect for relaxing or entertaining.

Both bedrooms are generous doubles, with the master offering sea views and the added luxury of electric blackout blinds. Ample loft storage ensures a clutter-free living space, while the picturesque outlook onto Hove Museum & Gardens adds to the apartment's appeal.