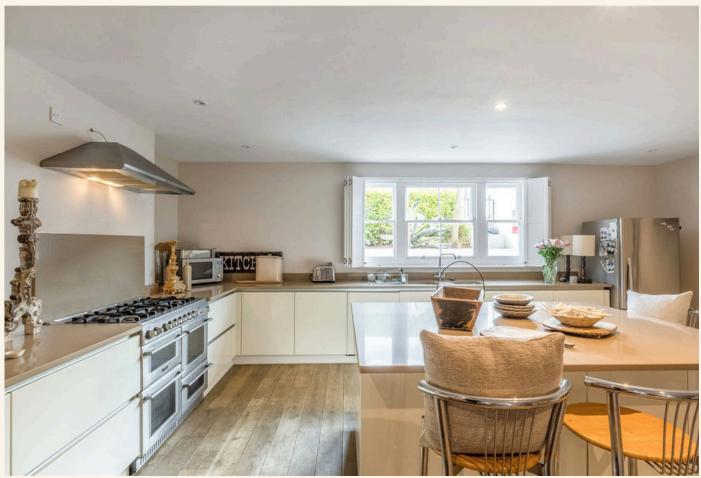

On the lower ground floor, you'll find the heart of the home: a spacious, stylish kitchen diner. This inviting space opens onto a private, villa-style patio area, perfect for relaxing with a glass of wine or entertaining guests under the stars. The space is great for entertaining and is simply goregous. To this floor you will find another room, and WC - Great for visitors, or to be used as an office/study.