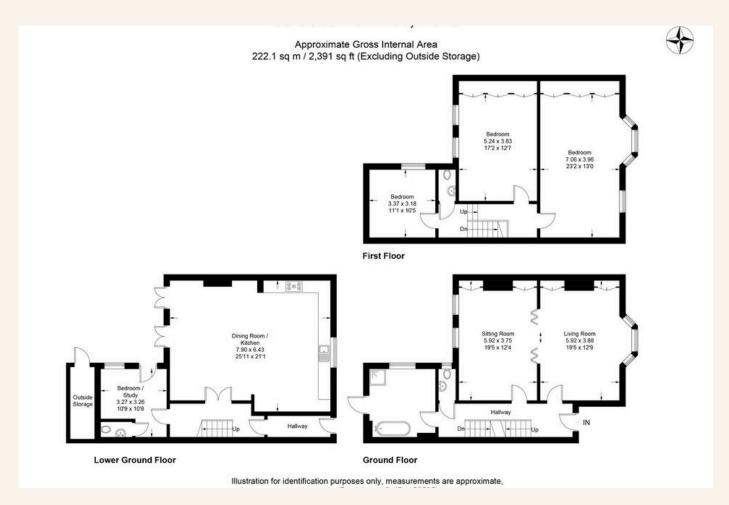

d as an office/study.

The excellent-sized bedrooms are equally impressive, providing comfort and versatility to suit the needs of a growing family or a people whom are seeking room to spread out.

The beautiful bathroom is a design masterpiece, with its seamless blend of wood and tile, echoing the home's thoughtful attention to detail and high-quality finish.

From its enviable curb appeal to its proximity to the sea, this one-of-a-kind home is a rare find. Whether you're drawn to its rich history, elegant interiors, or its superb location, this property offers a lifestyle as exceptional as the home itself.

Don't miss the opportunity to own a piece of history in Osborne Villas.

Offers Over: £1,400,000

3/4



2



1



TRC



















#### TOTAL FLOOR AREA:

Approx: 2,391 Sqft.





## Exceptional service

We love doing what we do, so it's always done with honesty, energy, and a smile From marketing to moving, our team is here to guide you, step-by-step, through the process of selling your home. We'll always give you honest opinions and share our local market expertise so that you'll know where you stand at every point of the journey.

Our people are a great team. All pros, brimming with experience and drive. So we promise you all focus and no faff to make sure your sale runs smoothly and hassle-free from start to completion. We'll always keep you in the loop and keep a beady eye on your chain if you're in one so that we can respond to any changes instantly.

And never forget, we're here for you at any time.

### Service checklist

Honest valuations in line with