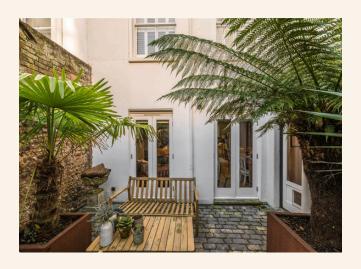

On the lower ground floor, you'll find the heart of the home: a spacious, stylish kitchen diner. This inviting space opens onto a private, villa-style patio area, perfect for relaxing with a glass of wine or entertaining guests under the stars. The space is great for entertaining and is simply goregous. To this floor you will find another room, and WC - Great for visitors, or to be used as an office/study.