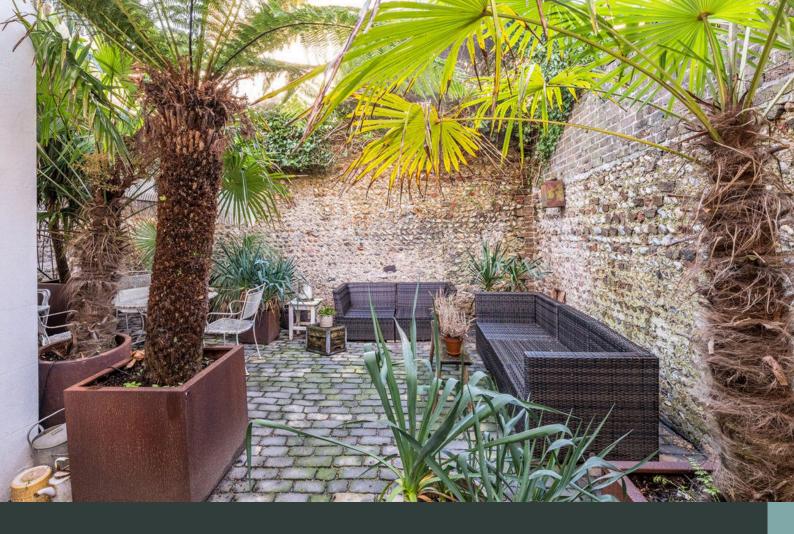

On the lower ground floor, you'll find the heart of the home: a spacious, stylish kitchen diner. This inviting space opens onto a private, villa-style patio area, perfect for relaxing with a glass of wine or entertaining guests under the stars. The space is great for entertaining and is simply goregous. To this floor you will find another room, and WC - Great for visitors, or to be used as an office/study.