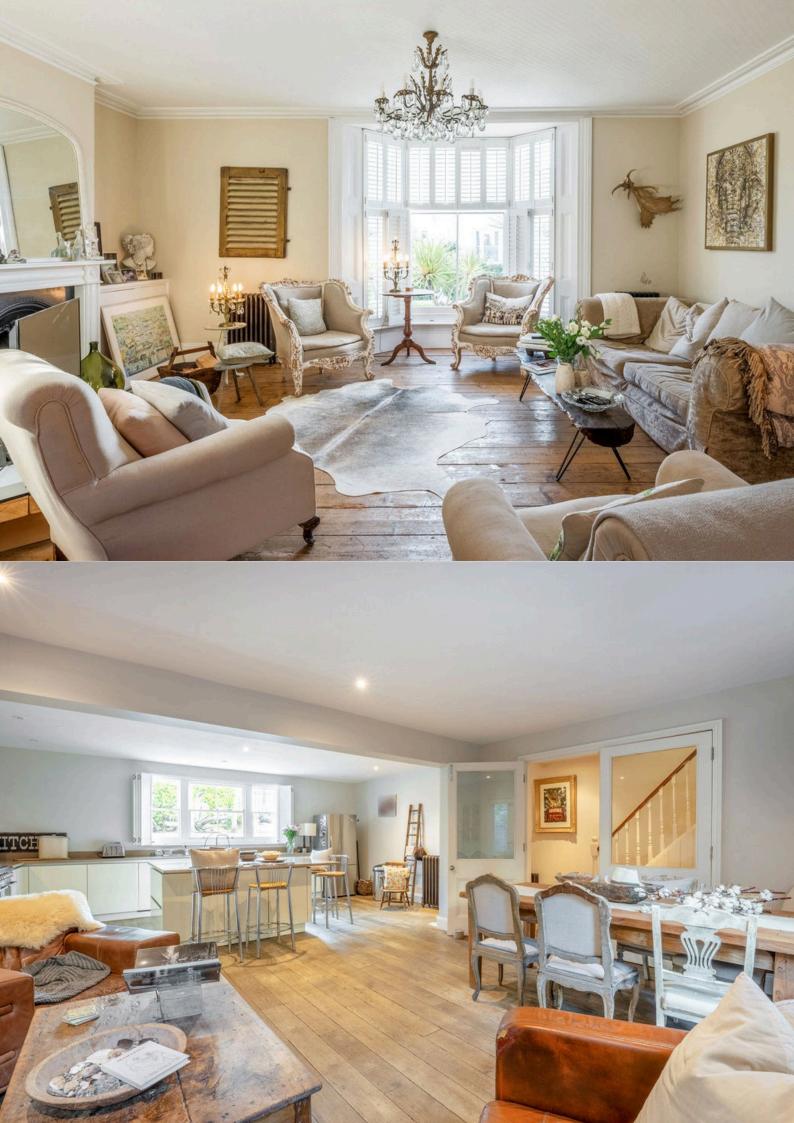

The spacious living room boasts characterful bay windows with shutters, cast iron fireplaces, and a warm, neutral palette that accentuates the natural light and timeless charm of this unique property. It is also of a great size and can be seperated into two rooms should you require.

On the lower ground floor, you'll find the heart of the home: a spacious, stylish kitchen diner. This inviting space opens onto a private, villa-style patio area, perfect for relaxing with a glass of wine or entertaining guests under the stars. The space is great for entertaining and is simply goregous. To this floor you will find another room, and WC - Great for visitors, or to be used as an office/study.

The excellent-sized bedrooms are equally impressive, providing comfort and versatility to suit the needs of a growing family or a people whom are seeking room to spread out.

The beautiful bathroom is a design masterpiece, with its seamless blend of wood and tile, echoing the home's thoughtful attention to detail and high-quality finish.