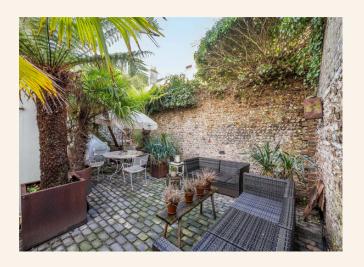

On the lower ground floor, you'll find the heart of the home: a spacious, stylish kitchen diner. This inviting space opens onto a private, villa-style patio area, perfect for relaxing with a glass of wine or entertaining guests under the stars. The space is great for entertaining and is simply goregous. To this floor you will find another room, and WC - Great for visitors, or to be used as an office/study.