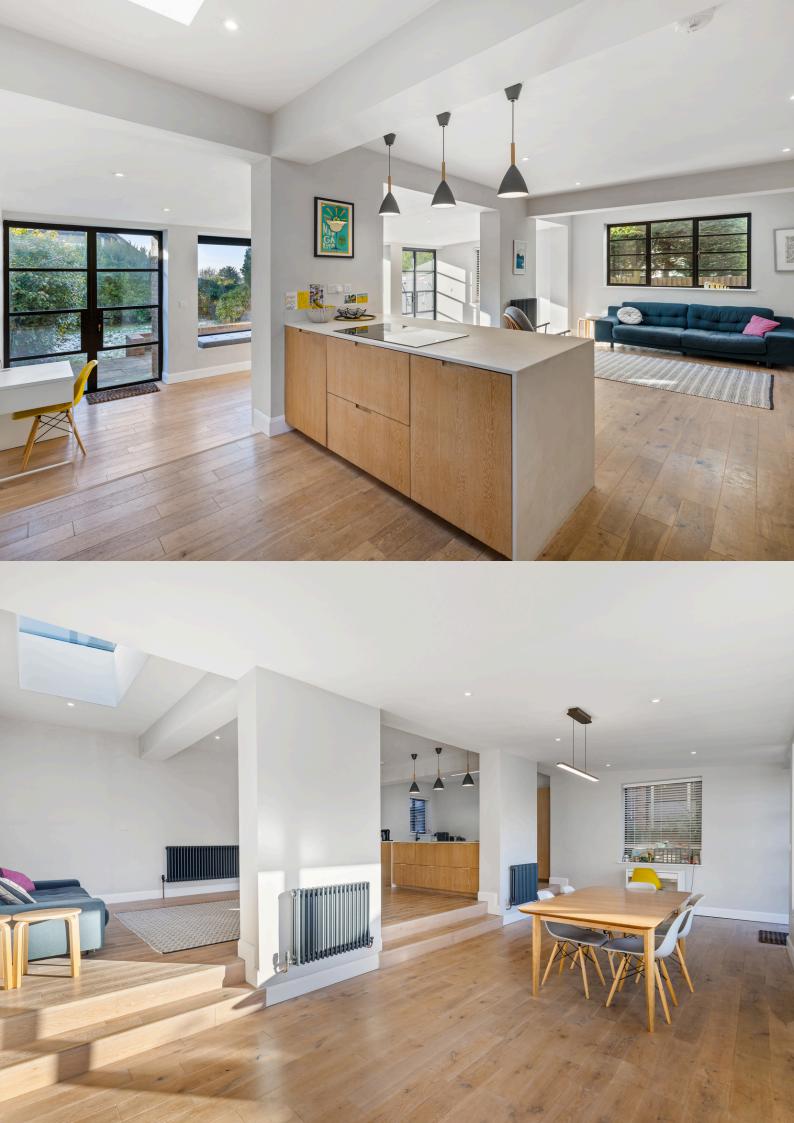

The ground floor offers an impressive amount of space, designed for both family living and entertaining. The inviting hallway welcomes you into the heart of the home – a magnificent open–plan kitchen and dining area. The minimalist, Scandi–style kitchen is fully equipped and flows into a spacious lounge area, perfect for relaxing or socialising.

Steps lead down to a stunning dining area with wonderful sea views. This space, bathed in natural light, overlooks the south-facing garden and features a charming window seat – an idyllic spot to relax and enjoy the warmth and views.

A separate, generously sized living room provides a cosy retreat for relaxing evenings. Additionally, there's a versatile reception room currently used as an office, which could easily be transformed into a playroom. The integrated garage adds practicality with ample storage and a utility area.