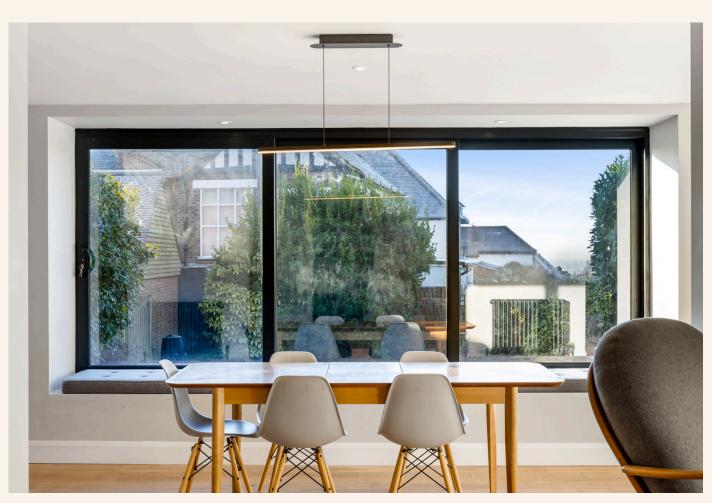

Steps lead down to a stunning dining area with wonderful sea views. This space, bathed in natural light, overlooks the south-facing garden and features a charming window seat – an idyllic spot to relax and enjoy the warmth and views.