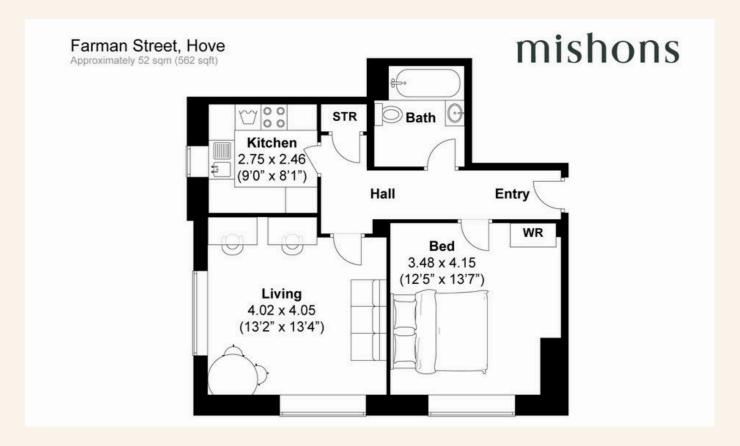

## Situated in a peaceful mews location within the highly desirable area of Hove...

this contemporary 1-bedroom upper floor flat offers a comfortable and serene living environment. The property is served by a lift, providing convenient access to the flat, and features a spacious interior, allowing for customization to suit individual preferences. Resident parking is available, ensuring ease of parking. Located at the heart of Hove, the seafront and the expansive green spaces of Hove Lawns, Palmeira Square, and Brunswick Square are just a short stroll away.