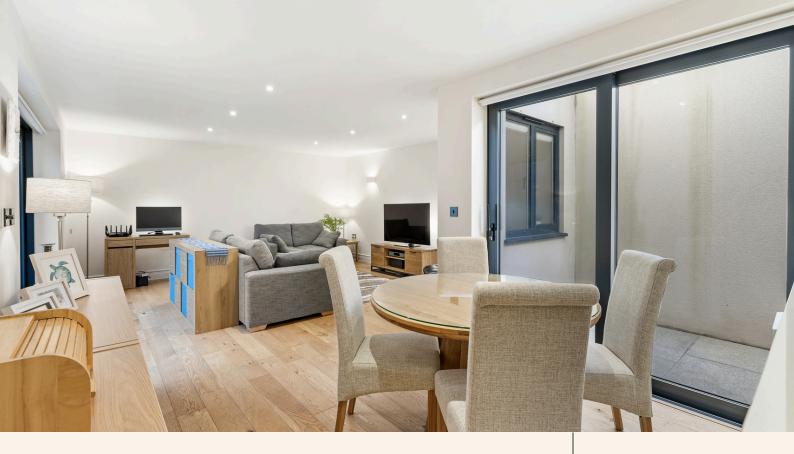

At the heart of the property is the sleek, modern kitchen, designed with both functionality and aesthetics in mind. This space flows seamlessly into a spacious living room, creating a warm and inviting hub for everyday living or entertaining guests. The living room is bathed in natural light thanks to large sliding doors, which open onto a private, beautifully landscaped garden. The tiered garden is a true highlight, featuring a patio area perfect for dining or socializing, leading up to a raised section that enjoys excellent sunlight throughout the day.