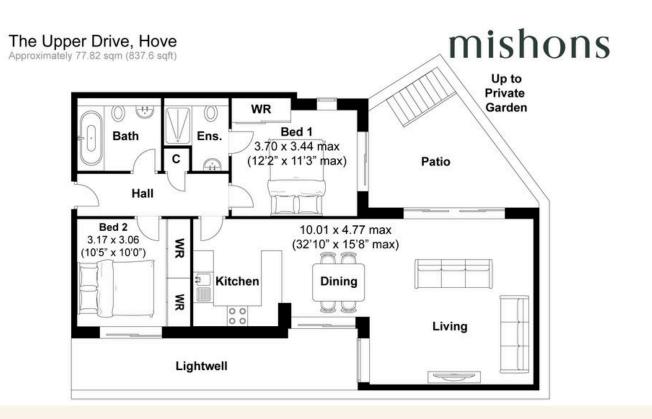

At the heart of the property is the sleek, modern kitchen, designed with both functionality and aesthetics in mind. This space flows seamlessly into a spacious living room, creating a warm and inviting hub for everyday living or entertaining guests. The living room is bathed in natural light thanks to large sliding doors, which open onto a private, beautifully landscaped garden. The tiered garden is a true highlight, featuring a patio area perfect for dining or socializing, leading up to a raised section that enjoys excellent sunlight throughout the day.

In addition to the main garden, the property benefits from a second outdoor space, which adds to its versatility. This area is ideal for storing bicycles, paddleboards, or other outdoor equipment. Alternatively, it could be transformed into a peaceful spot for your morning coffee with a small table and chairs, further enhancing the home's appeal.

The property features two generously sized double bedrooms, both with direct access to the garden and patio areas, providing a seamless connection between indoor and outdoor spaces. The principal bedroom is particularly impressive, boasting a stylish en suite bathroom with high-end fittings. A second modern bathroom, equally well-appointed, ensures that the home caters effortlessly to the needs of residents and guests alike.