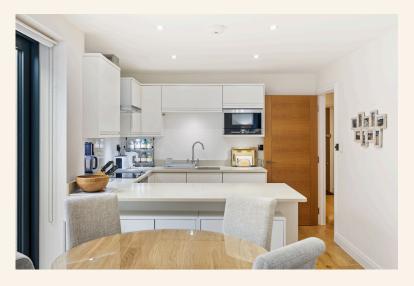

At the heart of the property is the sleek, modern kitchen, designed with both functionality and aesthetics in mind. This space flows seamlessly into a spacious living room, creating a warm and inviting hub for everyday living or entertaining guests. The living room is bathed in natural light thanks to large sliding doors, which open onto a private, beautifully landscaped garden. The tiered garden is a true highlight, featuring a patio area perfect for dining or socializing, leading up to a raised section that enjoys excellent sunlight throughout the day.