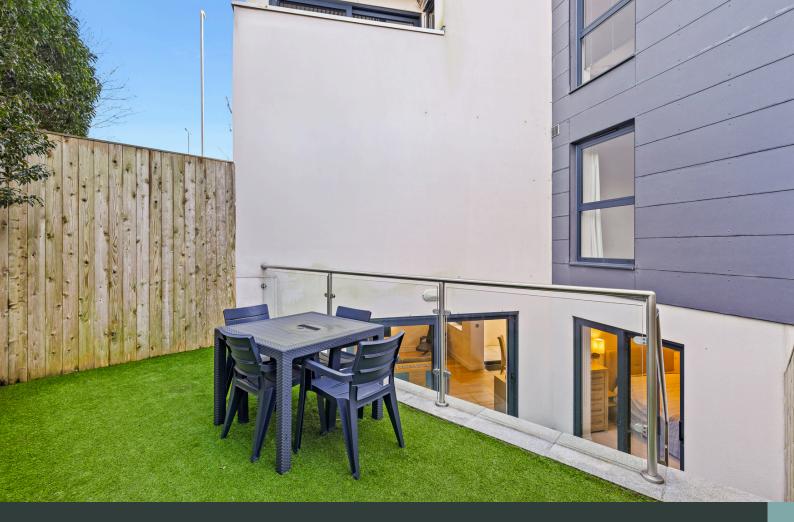

At the heart of the property is the sleek, modern kitchen, designed with both functionality and aesthetics in mind. This space flows seamlessly into a spacious living room, creating a warm and inviting hub for everyday living or entertaining guests. The living room is bathed in natural light thanks to large sliding doors, which open onto a private, beautifully landscaped garden. The tiered garden is a true highlight, featuring a patio area perfect for dining or socializing, leading up to a raised section that enjoys excellent sunlight throughout the day.

In addition to the main garden, the property benefits from a second outdoor space, which adds to its versatility. This area is ideal for storing bicycles, paddleboards, or other outdoor equipment. Alternatively, it could be transformed into a peaceful spot for your morning coffee with a small table and chairs, further enhancing the home's appeal.