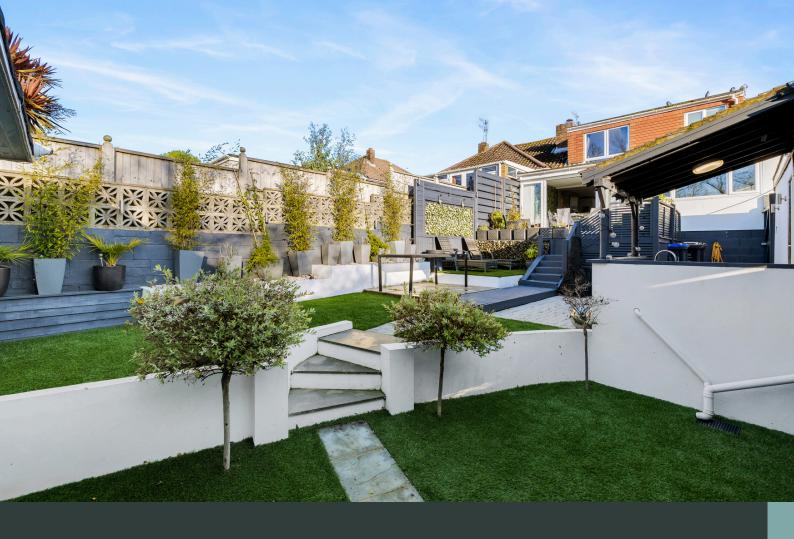

The modern open-plan kitchen includes sleek cabinetry, integrated appliances, and a breakfast bar, flowing into a bright living and dining area with bi-fold doors leading to a south/west-facing garden. The garden, designed for entertaining, boasts a bar, Jacuzzi, outdoor fire, and a sun terrace with stunning sea views, making it perfect for summer relaxation. The cozy reception area is enhanced by a wood-burning stove, adding charm and warmth.

Nestled between Rottingdean and Ovingdean, this home combines countryside charm, sea views, and easy access to Brighton. Close to excellent schools, walking trails, and beaches, it's ready for you to move in and enjoy a lifestyle of comfort and luxury.