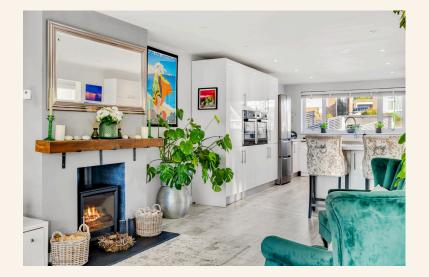

The modern open-plan kitchen includes sleek cabinetry, integrated appliances, and a breakfast bar, flowing into a bright living and dining area with bi-fold doors leading to a south/west-facing garden. The garden, designed for entertaining, boasts a bar, Jacuzzi, outdoor fire, and a sun terrace with stunning sea views, making it perfect for summer relaxation. The cozy reception area is enhanced by a wood-burning stove, adding charm and warmth.