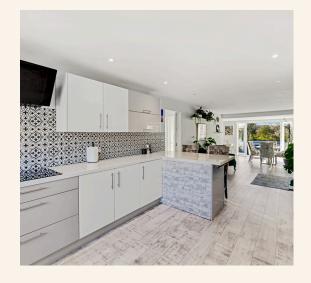

The modern open-plan kitchen includes sleek cabinetry, integrated appliances, and a breakfast bar, flowing into a bright living and dining area with bi-fold doors leading to a south/west-facing garden. The garden, designed for entertaining, boasts a bar, Jacuzzi, outdoor fire, and a sun terrace with stunning sea views, making it perfect for summer relaxation. The cozy reception area is enhanced by a wood-burning stove, adding charm and warmth.