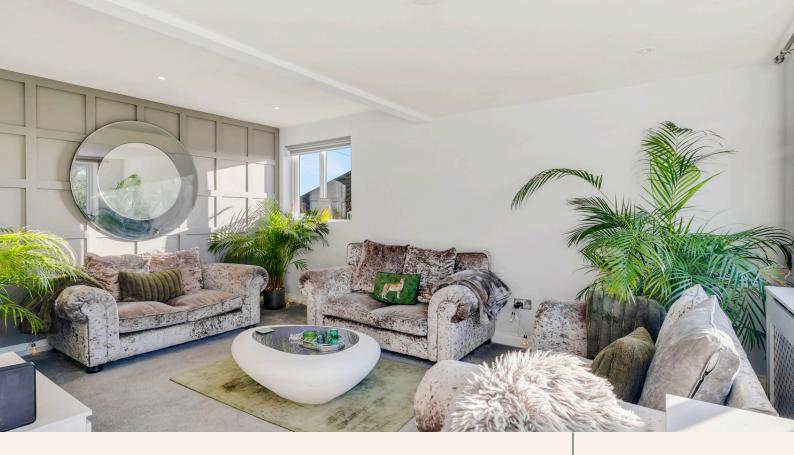

The modern open-plan kitchen includes sleek cabinetry, integrated appliances, and a breakfast bar, flowing into a bright living and dining area with bi-fold doors leading to a south/west-facing garden. The garden, designed for entertaining, boasts a bar, Jacuzzi, outdoor fire, and a sun terrace with stunning sea views, making it perfect for summer relaxation. The cozy reception area is enhanced by a wood-burning stove, adding charm and warmth.