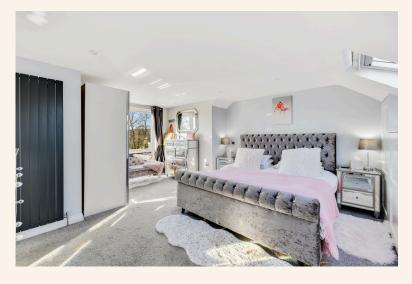

Two ground-floor double bedrooms are complemented by a stylish shower room, while the upper-level master suite offers floor-to-ceiling windows, skylights, built-in storage, and a luxurious en-suite with a freestanding bath and walk-in shower. A handy utility cupboard houses a washer and dryer.