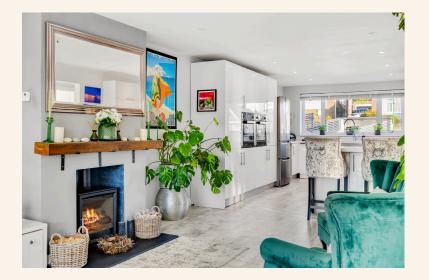

The modern open-plan kitchen includes sleek cabinetry, integrated appliances, and a breakfast bar, flowing into a bright living and dining area with bi-fold doors leading to a south/west-facing garden. The garden, designed for entertaining, boasts a bar, Jacuzzi, outdoor fire, and a sun terrace with stunning sea views, making it perfect for summer relaxation. The cozy reception area is enhanced by a wood-burning stove, adding charm and warmth.