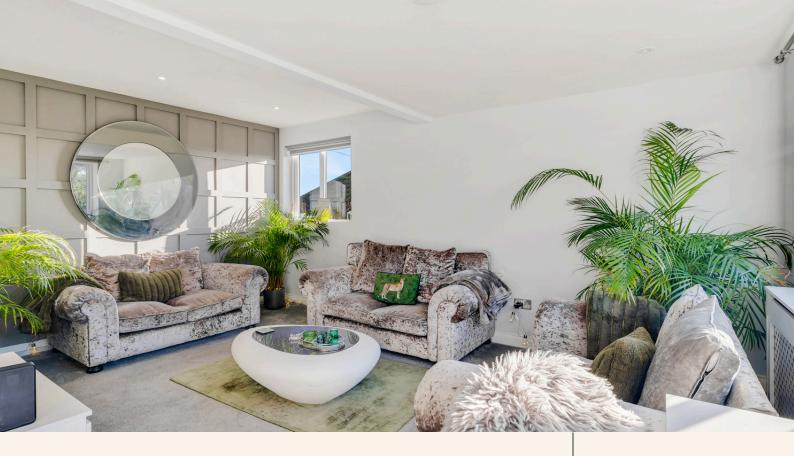

The modern open-plan kitchen includes sleek cabinetry, integrated appliances, and a breakfast bar, flowing into a bright living and dining area with bi-fold doors leading to a south/west-facing garden. The garden, designed for entertaining, boasts a bar, Jacuzzi, outdoor fire, and a sun terrace with stunning sea views, making it perfect for summer relaxation. The cozy reception area is enhanced by a wood-burning stove, adding charm and warmth.