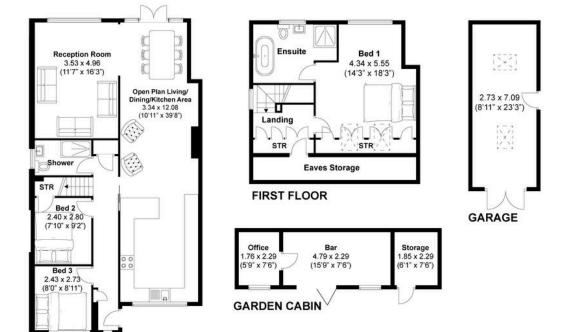

### Selhurst Road, Brighton Approximately 166.1 sqm (1788 sqft)

**GROUND FLOOR** 