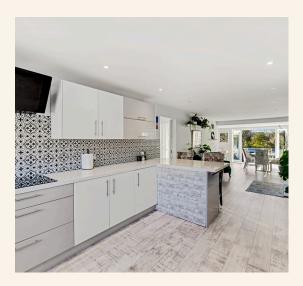

The modern open-plan kitchen includes sleek cabinetry, integrated appliances, and a breakfast bar, flowing into a bright living and dining area with bi-fold doors leading to a south/west-facing garden. The garden, designed for entertaining, boasts a bar, Jacuzzi, outdoor fire, and a sun terrace with stunning sea views, making it perfect for summer relaxation. The cozy reception area is enhanced by a wood-burning stove, adding charm and warmth.