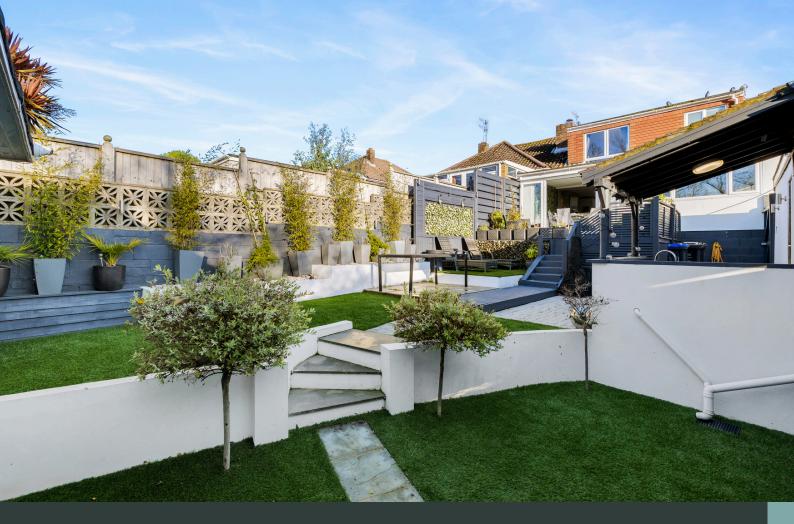

The modern open-plan kitchen includes sleek cabinetry, integrated appliances, and a breakfast bar, flowing into a bright living and dining area with bi-fold doors leading to a south/west-facing garden. The garden, designed for entertaining, boasts a bar, Jacuzzi, outdoor fire, and a sun terrace with stunning sea views, making it perfect for summer relaxation. The cozy reception area is enhanced by a wood-burning stove, adding charm and warmth.