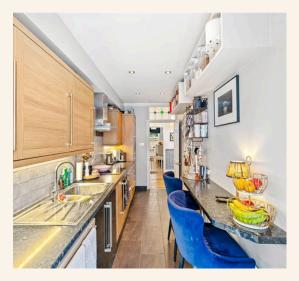

The home welcomes you with a generous entrance hallway, complete with elegant panelling that adds charm and character. The spacious lounge is a bright and inviting room, offering plenty of space for both relaxing and dining. A well-designed galley-style kitchen features sleek units, a handy breakfast bar, and flows through to a recessed utility area for added convenience.