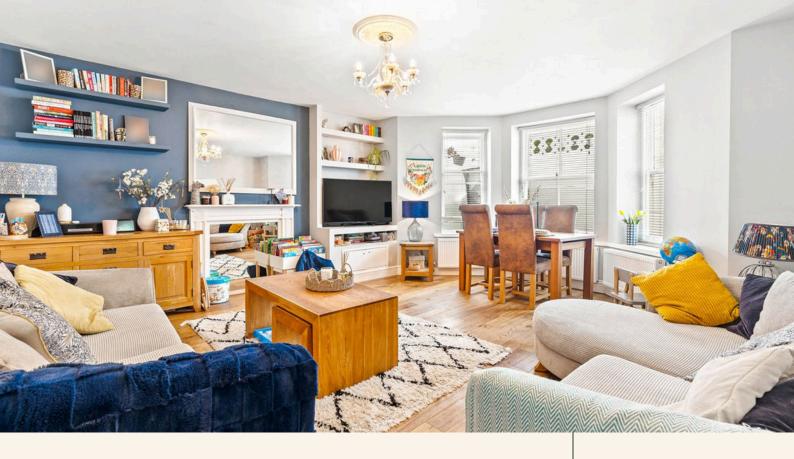

The home welcomes you with a generous entrance hallway, complete with elegant panelling that adds charm and character. The spacious lounge is a bright and inviting room, offering plenty of space for both relaxing and dining. A well-designed galley-style kitchen features sleek units, a handy breakfast bar, and flows through to a recessed utility area for added convenience.