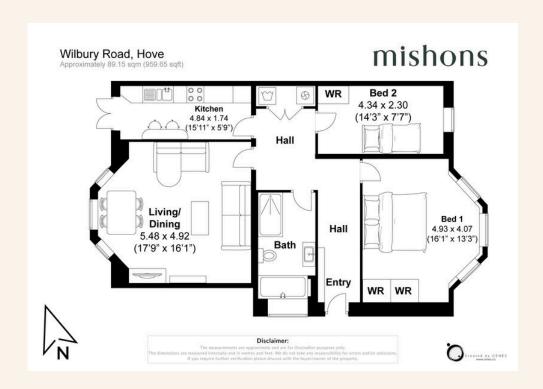

## Wilbury Road

Hove

mishons

The main bedroom is a lovely retreat with a beautiful bay window, while the second bedroom is a small double —ideal as a guest room, home office or nursery. A contemporary bathroom completes the accommodation, boasting a separate walk-in shower and stylish fittings.